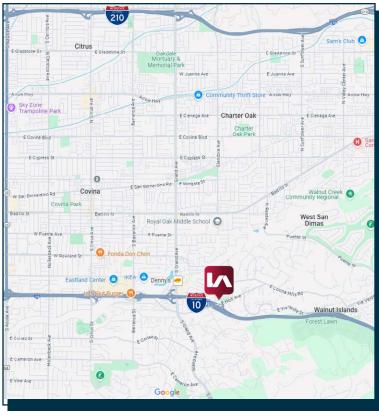

Ample parking: Large lot with ±28 Parking Spaces

**Shared amenities:** Tenant have access to a common conference room, kitchen, and private patio.

Next to 10 Freeway with close access to 57, 71, 210 & 60 Freeways