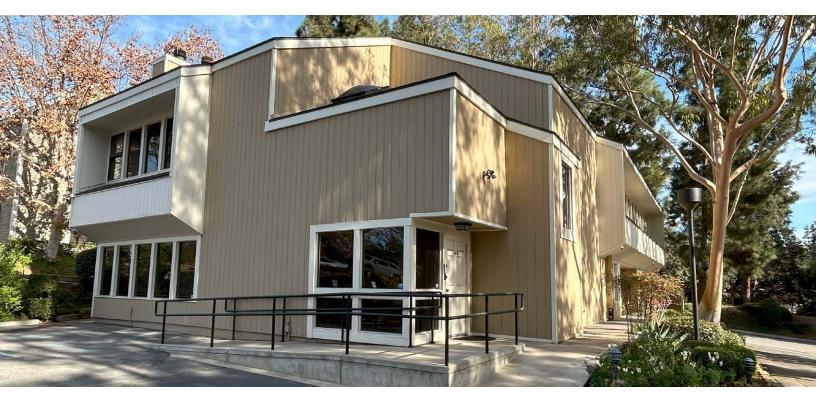

### **OFFICE FOR LEASE**

979 VILLAGE OAKS DRIVE, COVINA, CA 91724

### **PROPERTY DETAILS**

Available:  $\pm 1,800 - \pm 6,600$ Lot Size: ±40,847 SF of Land

Rate: \$1.65 gross 3-5 years Term: C-P (PCD) Zoning: APN: 8447-031-038

Park-like setting: The building is situated in a serene environment with beautiful views of the park.

Ample parking: Large lot with ±28 Parking Spaces

**Shared amenities:** Tenant have access to a common conference room, kitchen, and private patio.

Next to 10 Freeway with close access to 57, 71, 210 & 60 Freeways