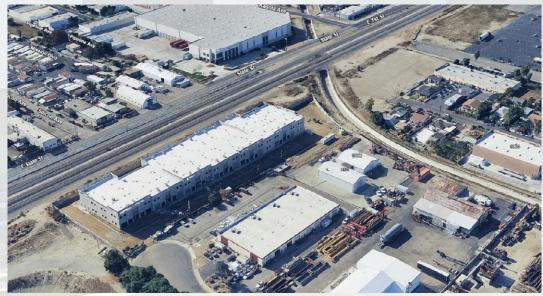

# 10680 SILICON AVE. MONTCLAIR, CA | INDUSTRIAL CONDO FOR SALE

All all and a second second

FOR MORE INFORMATION, PLEASE CONTACT:

Ron Mgrublian, MBA Principal BRE# 01902882 PH: 562.354.2537 E: mgrublian@leelalb.com

# Price: \$400 PSF Zoning: M1 • High Clear 28'

# **10680 SILICON AVE** MONTCLAIR, CA

Industrial Condo: Unit 20-A - Size ±3699 SF Unit 13-S - Size ±2,335 SF