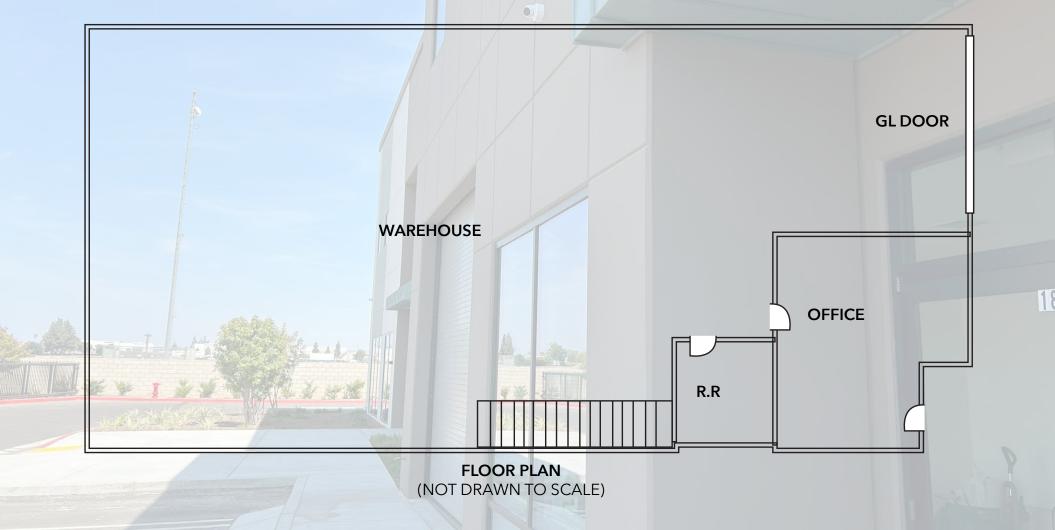

# **10680 SILICON AVE** MONTCLAIR, CA

Industrial Condo: Unit 20-A - Size ±3699 SF Unit 13-S - Size ±2,335 SF

# 10680 SILCON AVE MONTCLAIR, CA

Copyright © Lee & Associates. All rights reserved. No part of this work may be reproduced or distributed without written permission of the copyright owner. The information contained in this report was gathered by Lee & Associates from sources believed to be reliable. Lee & Associates, however, makes no representation concerning the accuracy or completeness of such information and expressly disclaims any responsibility for any inaccuracy contained herein 04.23.25