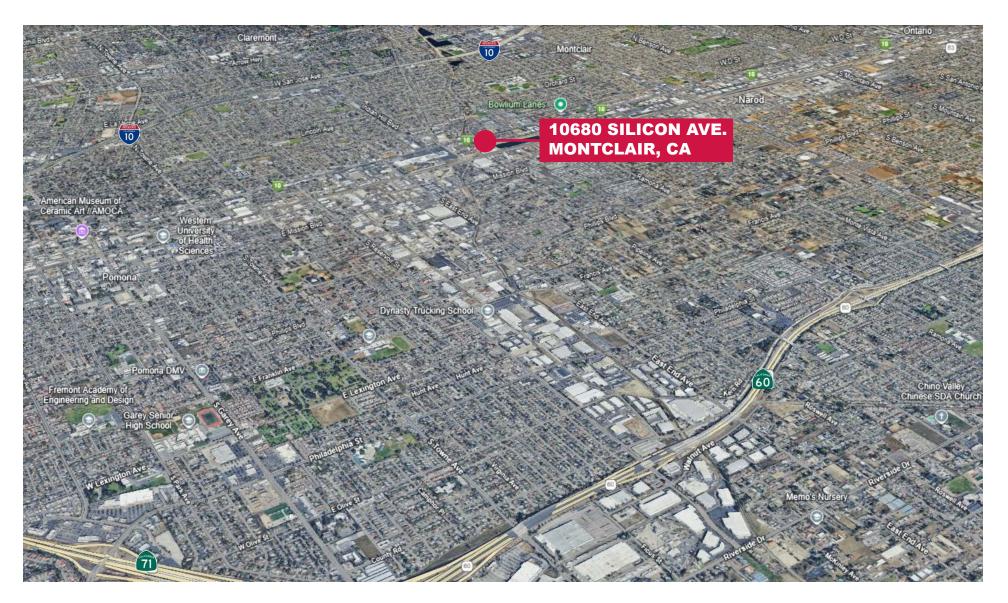

## **PROPERTY FEATURES**

- Brand New Construction
- Highly Desirable Business Park Setting
- Great Inland Empire West Location
- Close to 10, 71 & 60 Freeways

**VIEW 3D TOUR** 