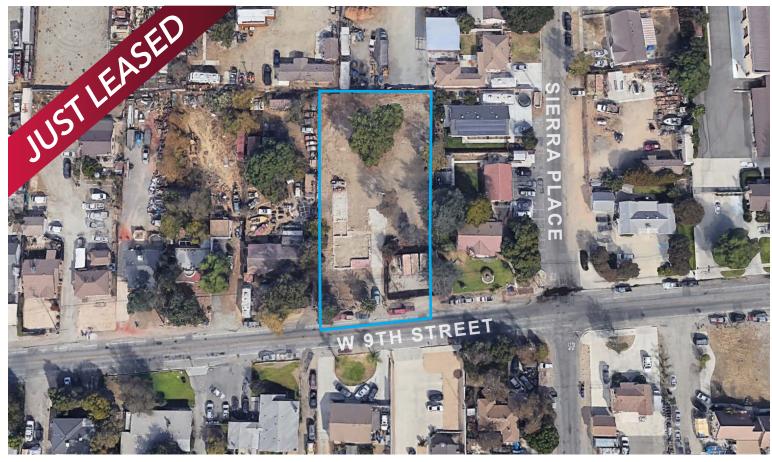

## LAND FOR LEASE

1739 WEST 9TH STREET, UPLAND, CA 91748

## PROPERTY FEATURES

**AVAILABLE:** ±27,896 SF

(±0.64 Acres) of Land

\$7,500 (\$0.27 PSF Gross) Per Month **ASKING RATE:** 

**ZONING:** B/R-MU

· Short Term Lease

· Truck Parking Possible

· Fenced Yard with Aggregate

Water/Power Possible

Close to 10 and 210 Freeways