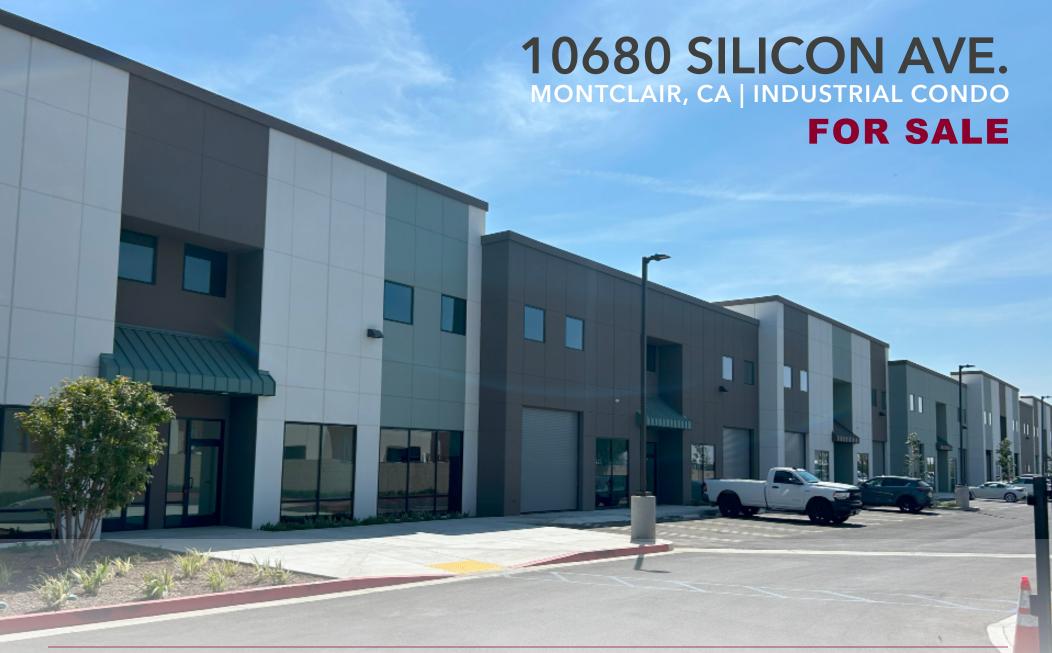

# 10680 SILICON AVE

MONTCLAIR, CA

## **Industrial Condo:**

Unit 13-S - Size ±2,335 SF
Unit 15-U - Size ±2,268 SF

Price: \$400 PSF

Zoning: M1

### **PROPERTY FEATURES**

- Brand New Construction
- High Clear 28'
- Highly Desirable Business Park Setting
- Great Inland Empire West Location
- Close to 10, 71 & 60 Freeways

**VIEW 3D TOUR** 

Copyright © Lee & Associates. All rights reserved. No part of this work may be reproduced or distributed without written permission of the copyright owner. The information contained in this report was gathered by Lee & Associates from sources believed to be reliable. Lee & Associates, however, makes no representation concerning the accuracy or completeness of such information and expressly disclaims any responsibility for any inaccuracy contained herein . 04.23.25