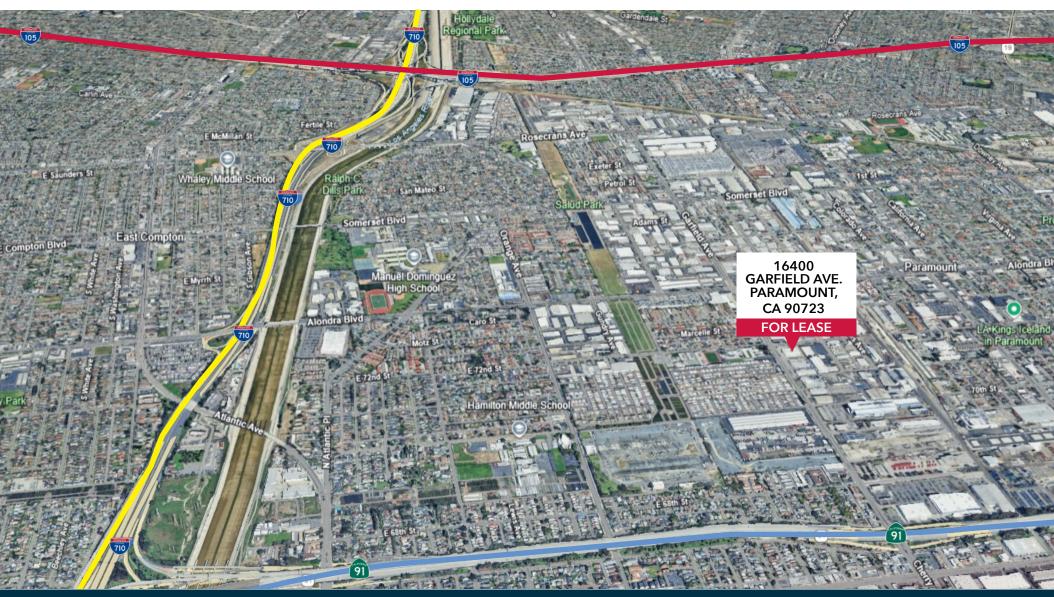

16400 GARFIELD AVE, PARAMOUNT, CA 90723

### **PROPERTY SUMMARY**

±27,750 SF Bldg on ±77,145 SF Lot **AVAILABLE:** 

\$1.30 / SF NET (\$36,075 / Mo) **LEASE RATE:** 

+ \$0.16 OPEX

APN#: 7102-020-001

TERM: Acceptable to Owner

**ZONING:** M2

- Owner Motivated Submit Your Offer Now!
- Large Fenced and Paved Gated Yard
- Abundant Parking 56 spaces
- Two (2) Dock High Loading Doors
- Free Standing Building
- **High Visibility**
- Close to 91 & 710 Freeways