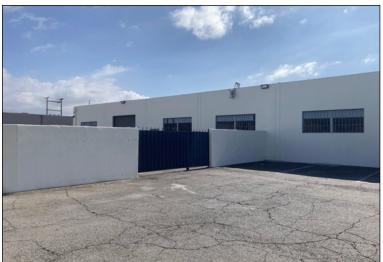

### **PROPERTY SUMMARY**

±27,750 SF Bldg on ±77,145 SF Lot **AVAILABLE:** 

\$1.30 / SF NET (\$36,075 / Mo) **LEASE RATE:** 

+ \$0.16 OPEX

APN#: 7102-020-001

TERM: Acceptable to Owner

**ZONING:** M2

- Owner Motivated Submit Your Offer Now!
- Large Fenced and Paved Gated Yard
- Abundant Parking 56 spaces
- Two (2) Dock High Loading Doors
- Free Standing Building
- **High Visibility**
- Close to 91 & 710 Freeways