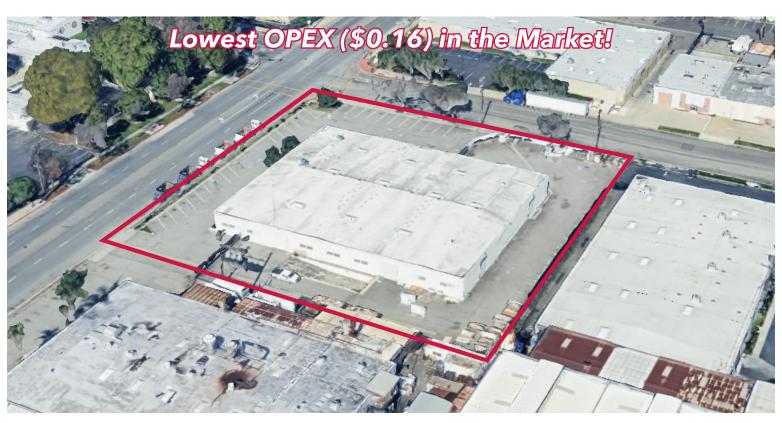

16400 GARFIELD AVE, PARAMOUNT, CA 90723

### **PROPERTY SUMMARY**

±27,750 SF Bldg on ±77,145 SF Lot **AVAILABLE:** 

\$1.30 / SF NET (\$36,075 / Mo) **LEASE RATE:** 

+ \$0.16 OPEX

APN#: 7102-020-001

TERM: Acceptable to Owner

**ZONING:** M2

- Owner Motivated Submit Your Offer Now!
- Large Fenced and Paved Gated Yard
- Abundant Parking 56 spaces
- Two (2) Dock High Loading Doors
- Free Standing Building
- **High Visibility**
- Close to 91 & 710 Freeways