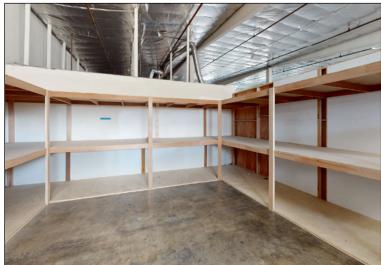

### **PROPERTY SUMMARY**

±27,750 SF Bldg on ±77,145 SF Lot **AVAILABLE:** 

\$1.30 / SF NET (\$36,075 / Mo) **LEASE RATE:** 

+ \$0.16 OPEX

APN#: 7102-020-001

TERM: Acceptable to Owner

**ZONING:** M2

- Owner Motivated Submit Your Offer Now!
- Large Fenced and Paved Gated Yard
- Abundant Parking 56 spaces
- Two (2) Dock High Loading Doors
- Free Standing Building
- **High Visibility**
- Close to 91 & 710 Freeways