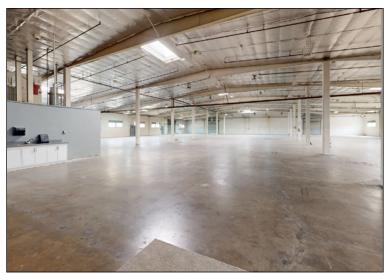

### **PROPERTY SUMMARY**

±27,750 SF Bldg on ±77,145 SF Lot **AVAILABLE:** 

\$1.30 / SF NET (\$36,075 / Mo) **LEASE RATE:** 

+ \$0.16 OPEX

APN#: 7102-020-001

TERM: Acceptable to Owner

**ZONING:** M2

- Owner Motivated Submit Your Offer Now!
- Large Fenced and Paved Gated Yard
- Abundant Parking 56 spaces
- Two (2) Dock High Loading Doors
- Free Standing Building
- **High Visibility**
- Close to 91 & 710 Freeways