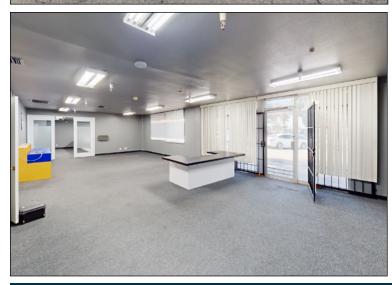

### **PROPERTY SUMMARY**

±27,750 SF Bldg on ±77,145 SF Lot **AVAILABLE:** 

\$1.30 / SF NET (\$36,075 / Mo) **LEASE RATE:** 

+ \$0.16 OPEX

APN#: 7102-020-001

TERM: Acceptable to Owner

**ZONING:** M2

- Owner Motivated Submit Your Offer Now!
- Large Fenced and Paved Gated Yard
- Abundant Parking 56 spaces
- Two (2) Dock High Loading Doors
- Free Standing Building
- **High Visibility**
- Close to 91 & 710 Freeways