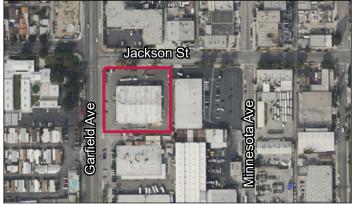

16400 GARFIELD AVE, PARAMOUNT, CA 90723

### **PROPERTY SUMMARY**

±27,750 SF Bldg on ±77,145 SF Lot **AVAILABLE:** 

\$1.30 / SF NET (\$36,075 / Mo) **LEASE RATE:** 

+ \$0.16 OPEX

APN#: 7102-020-001

TERM: Acceptable to Owner

**ZONING:** M2

- Owner Motivated Submit Your Offer Now!
- Large Fenced and Paved Gated Yard
- Abundant Parking 56 spaces
- Two (2) Dock High Loading Doors
- Free Standing Building
- **High Visibility**
- Close to 91 & 710 Freeways