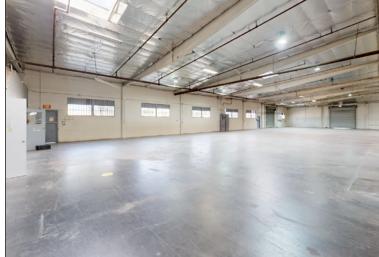

### **PROPERTY SUMMARY**

±27,750 SF Bldg on ±77,145 SF Lot **AVAILABLE:** 

\$1.30 / SF NET (\$36,075 / Mo) **LEASE RATE:** 

+ \$0.16 OPEX

APN#: 7102-020-001

TERM: Acceptable to Owner

**ZONING:** M2

- Owner Motivated Submit Your Offer Now!
- Large Fenced and Paved Gated Yard
- Abundant Parking 56 spaces
- Two (2) Dock High Loading Doors
- Free Standing Building
- **High Visibility**
- Close to 91 & 710 Freeways