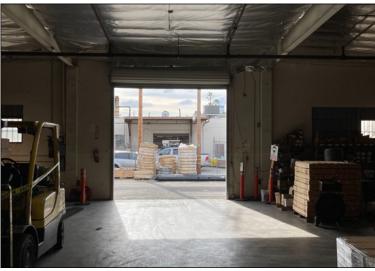

### **PROPERTY SUMMARY**

±27,750 SF Bldg on ±77,145 SF Lot **AVAILABLE:** 

\$1.30 / SF NET (\$36,075 / Mo) **LEASE RATE:** 

+ \$0.16 OPEX

APN#: 7102-020-001

TERM: Acceptable to Owner

**ZONING:** M2

- Owner Motivated Submit Your Offer Now!
- Large Fenced and Paved Gated Yard
- Abundant Parking 56 spaces
- Two (2) Dock High Loading Doors
- Free Standing Building
- **High Visibility**
- Close to 91 & 710 Freeways