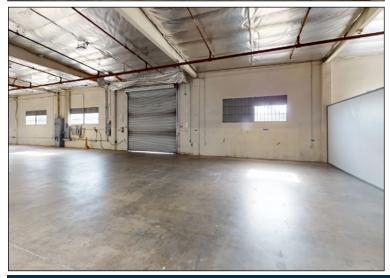

### **PROPERTY SUMMARY**

±27,750 SF Bldg on ±77,145 SF Lot **AVAILABLE:** 

\$1.30 / SF NET (\$36,075 / Mo) **LEASE RATE:** 

+ \$0.16 OPEX

APN#: 7102-020-001

TERM: Acceptable to Owner

**ZONING:** M2

- Owner Motivated Submit Your Offer Now!
- Large Fenced and Paved Gated Yard
- Abundant Parking 56 spaces
- Two (2) Dock High Loading Doors
- Free Standing Building
- **High Visibility**
- Close to 91 & 710 Freeways