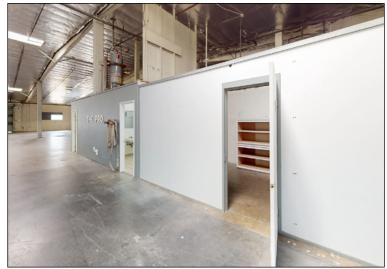

### **PROPERTY SUMMARY**

±27,750 SF Bldg on ±77,145 SF Lot **AVAILABLE:** 

\$1.30 / SF NET (\$36,075 / Mo) **LEASE RATE:** 

+ \$0.16 OPEX

APN#: 7102-020-001

TERM: Acceptable to Owner

**ZONING:** M2

- Owner Motivated Submit Your Offer Now!
- Large Fenced and Paved Gated Yard
- Abundant Parking 56 spaces
- Two (2) Dock High Loading Doors
- Free Standing Building
- **High Visibility**
- Close to 91 & 710 Freeways