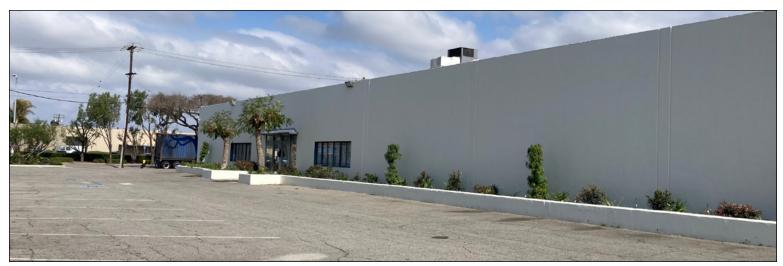

### **PROPERTY SUMMARY**

±27,750 SF Bldg on ±77,145 SF Lot **AVAILABLE:** 

\$1.30 / SF NET (\$36,075 / Mo) **LEASE RATE:** 

+ \$0.16 OPEX

APN#: 7102-020-001

TERM: Acceptable to Owner

**ZONING:** M2

- Owner Motivated Submit Your Offer Now!
- Large Fenced and Paved Gated Yard
- Abundant Parking 56 spaces
- Two (2) Dock High Loading Doors
- Free Standing Building
- **High Visibility**
- Close to 91 & 710 Freeways