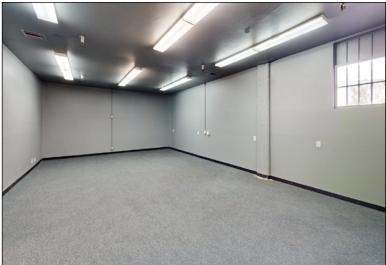

### **PROPERTY SUMMARY**

±27,750 SF Bldg on ±77,145 SF Lot **AVAILABLE:** 

\$1.30 / SF NET (\$36,075 / Mo) **LEASE RATE:** 

+ \$0.16 OPEX

APN#: 7102-020-001

TERM: Acceptable to Owner

**ZONING:** M2

- Owner Motivated Submit Your Offer Now!
- Large Fenced and Paved Gated Yard
- Abundant Parking 56 spaces
- Two (2) Dock High Loading Doors
- Free Standing Building
- **High Visibility**
- Close to 91 & 710 Freeways