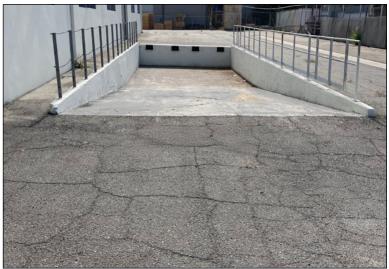

### **PROPERTY SUMMARY**

±27,750 SF Bldg on ±77,145 SF Lot **AVAILABLE:** 

\$1.30 / SF NET (\$36,075 / Mo) **LEASE RATE:** 

+ \$0.16 OPEX

APN#: 7102-020-001

TERM: Acceptable to Owner

**ZONING:** M2

- Owner Motivated Submit Your Offer Now!
- Large Fenced and Paved Gated Yard
- Abundant Parking 56 spaces
- Two (2) Dock High Loading Doors
- Free Standing Building
- **High Visibility**
- Close to 91 & 710 Freeways