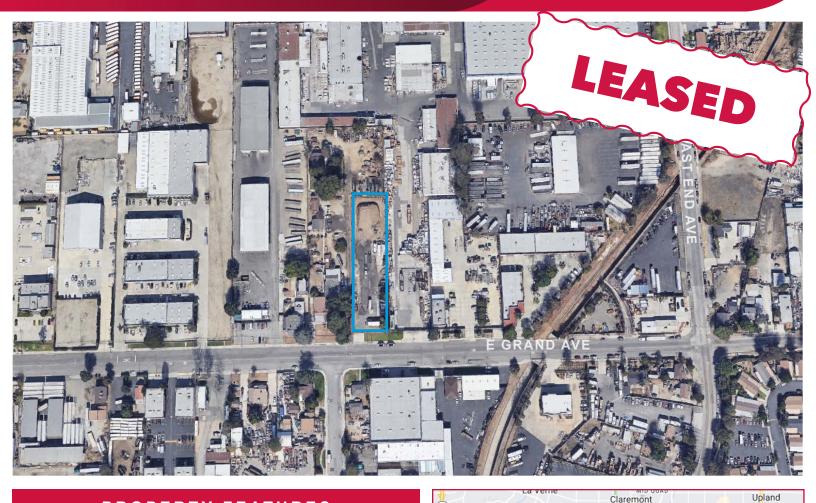

## LAND FOR LEASE 1465 EAST GRAND AVENUE | POMONA, CA 91766

## PROPERTY FEATURES

AVAILABLE: ±25,660 SF of Land

12

3-5 Years

- ASKING RATE: \$0.33 / SF Gross
- ZONING:
- TERM:
- Block Wall
- Paved Yard
- Power and Water Available
- Office Trailer
- Close to 60, 71 and 10 Freeways