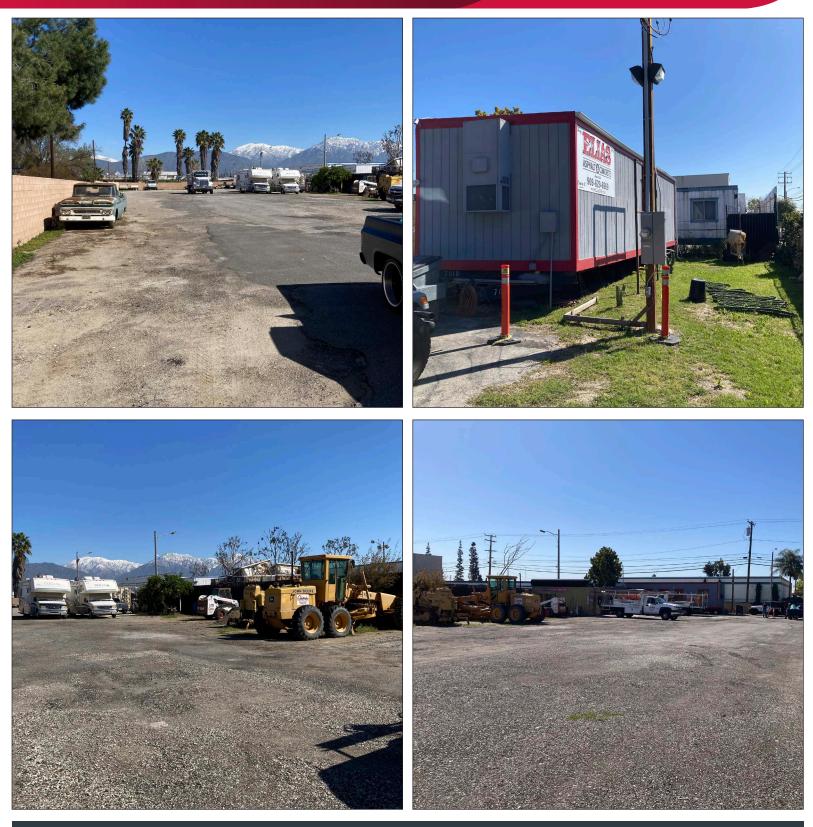

## PROPERTY FEATURES

AVAILABLE: ±25,660 SF of Land

12

3-5 Years

- ASKING RATE: \$0.33 / SF Gross
- ZONING:
- TERM:
- Block Wall
- Paved Yard
- Power and Water Available
- Office Trailer
- Close to 60, 71 and 10 Freeways