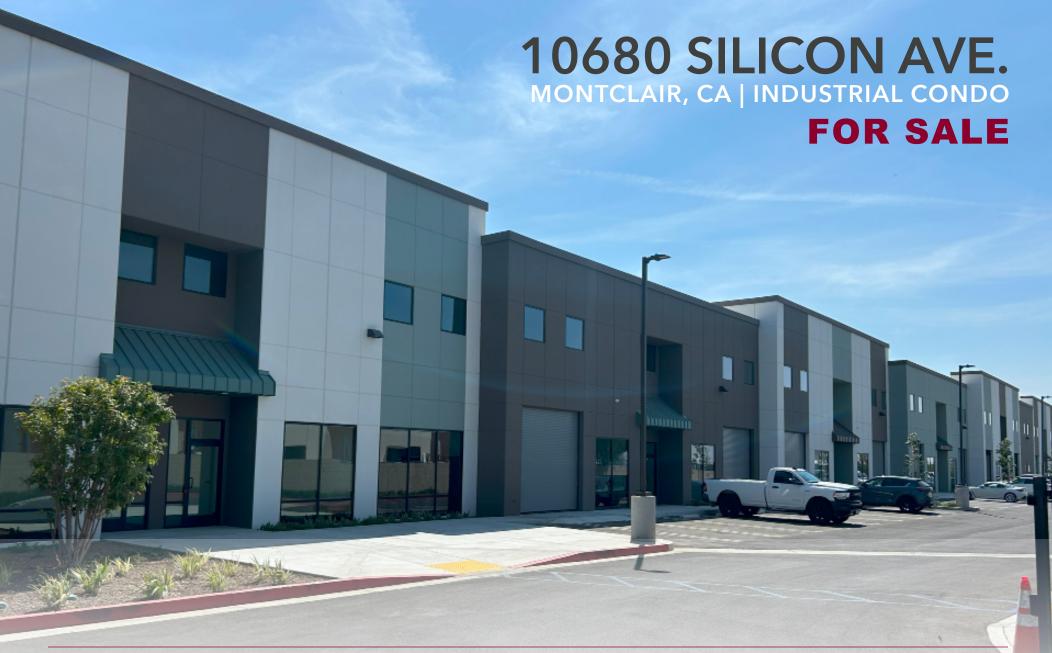

# 10680 SILICON AVE

MONTCLAIR, CA

## **Industrial Condo:**

Unit 11-Q - Size ±2,400 SF Unit 20-A - Size ±3,699 SF

Price: \$400 PSF

Zoning: M1

### **PROPERTY FEATURES**

- Brand New Construction
- High Clear 28'
- Highly Desirable Business Park Setting
- Great Inland Empire West Location
- Close to 10, 71 & 60 Freeways

**VIEW 3D TOUR** 

Copyright © Lee & Associates. All rights reserved. No part of this work may be reproduced or distributed without written permission of the copyright owner. The information contained in this report was gathered by Lee & Associates from sources believed to be reliable. Lee & Associates, however, makes no representation concerning the accuracy or completeness of such information and expressly disclaims any responsibility for any inaccuracy contained herein . 04.23.25