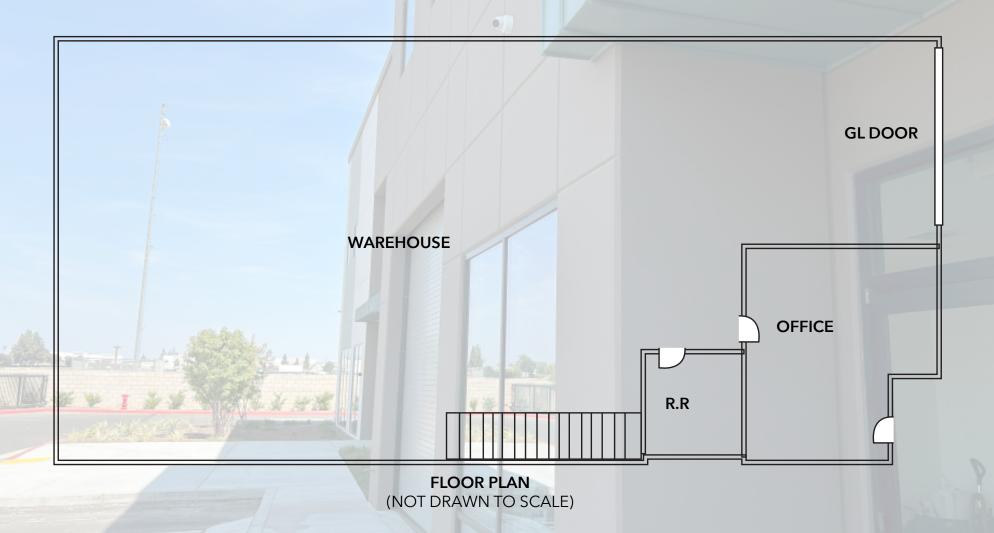

## **Industrial Condo:**

Unit 11-Q - Size ±2,400 SF Unit 20-A - Size ±3,699 SF

Price: \$400 PSF

Zoning: M1

### **PROPERTY FEATURES**

- Brand New Construction
- High Clear 28'
- Highly Desirable Business Park Setting
- Great Inland Empire West Location
- Close to 10, 71 & 60 Freeways

**VIEW 3D TOUR** 

Copyright © Lee & Associates. All rights reserved. No part of this work may be reproduced or distributed without written permission of the copyright owner. The information contained in this report was gathered by Lee & Associates from sources believed to be reliable. Lee & Associates, however, makes no representation concerning the accuracy or completeness of such information and expressly disclaims any responsibility for any inaccuracy contained herein . 04.23.25