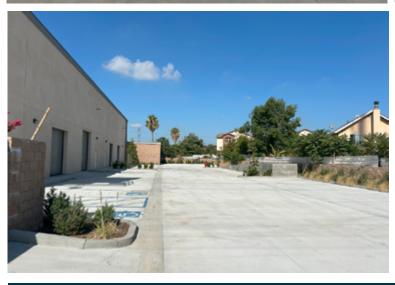

### **PROPERTY DETAILS**

Available:  $\pm 5,000 \text{ SF to } \pm 20,847 \text{ SF}$ 

Lot Size: ±40,847 SF of Land

Term: 3-5 years

Zoning: I-C

APN#: 8550-005-061

- High Image/Freeway Visibility
- Two (2) Dock High
- Three (3) Ground Level Doors
- 42 Parking Spaces

- Large Fenced / Paved Yard
- 1240 Amps
- 24' Minimum Clearance Height