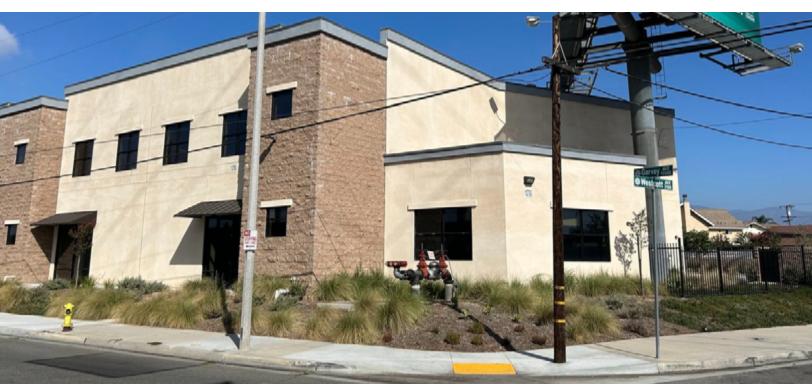

## INDUSTRIAL FOR SALE / LEASE

12793 GARVEY AVE, BALDWIN PARK, CA 91706

### **PROPERTY DETAILS**

Available:  $\pm 5,000 \text{ SF to } \pm 20,847 \text{ SF}$ 

Lot Size: ±40,847 SF of Land

Term: 3-5 years

Zoning: I-C

APN#: 8550-005-061

- High Image/Freeway Visibility
- Two (2) Dock High
- Three (3) Ground Level Doors
- 42 Parking Spaces

- Large Fenced / Paved Yard
- 1240 Amps
- 24' Minimum Clearance Height