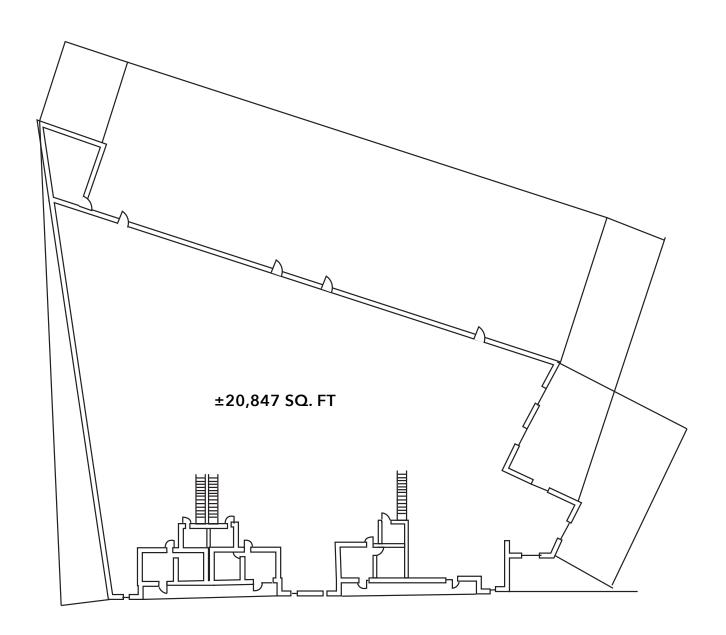

Ron Mgrublian Principal | DRE# 01902882

P: +1(562)354-2537

E: rmgrublian@leelalb.com



www.lee-associates.com • @leeassociateslalb

© @leeassociateslalb





**CONNECT WITH US ON OUR SOCIALS!** 

X @LeeAssociatesLA

Copyright © Lee & Associates. All rights reserved. No part of this work may be  $reproduced\ or\ distributed\ without\ written\ permission\ of\ the\ copyright\ owner.$ The information contained in this report was gathered by Lee & Associates from sources believed to be reliable. Lee & Associates, however, makes no representation concerning the accuracy or completeness of such information and expressly disclaims any responsibility for any inaccuracy contained herein.



# INDUSTRIAL FOR LEASE

12793 GARVEY AVE, BALDWIN PARK, CA 91706

## **FLOOR PLANS:**

(NOT TO SCALE)



### LOCAL EXPERTISE. INTERNATIONAL REACH. WORLD CLASS.



**Ron Mgrublian** Principal | DRE# 01902882 P: +1(562)354-2537 E: rmgrublian@leelalb.com

www.lee-associates.com • @leeassociateslalb

(O) @leeassociateslalb



**CONNECT WITH US ON OUR SOCIALS!** 



@LeeAssociatesLA

Copyright © Lee & Associates. All rights reserved. No part of this work may be reproduced or distributed without written permission of the copyright owner. The information contained in this report was gathered by Lee & Associates from sources believed to be reliable. Lee & Associates, however, makes no representation concerning the accuracy or completeness of such information and expressly disclaims any responsibility for any inaccuracy contained herein.