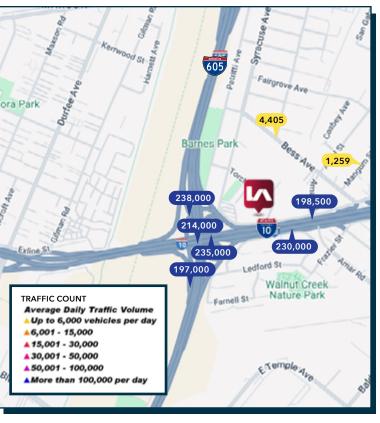

## INDUSTRIAL FOR SALE / LEASE

12793 GARVEY AVE, BALDWIN PARK, CA 91706





### **PROPERTY DETAILS**

Available:  $\pm 5,000 \text{ SF to } \pm 20,847 \text{ SF}$ 

Lot Size: ±40,847 SF of Land

Term: 3-5 years

Zoning: I-C

APN#: 8550-005-061

- High Image/Freeway Visibility
- Two (2) Dock High
- Three (3) Ground Level Doors
- 42 Parking Spaces

- Large Fenced / Paved Yard
- 1240 Amps
- 24' Minimum Clearance Height





#### LOCAL EXPERTISE. INTERNATIONAL REACH. WORLD CLASS.



**Ron Mgrublian** Principal | DRE# 01902882 P: +1(562)354-2537 E: rmgrublian@leelalb.com



www.lee-associates.com • @leeassociateslalb

(O) @leeassociateslalb



**CONNECT WITH US ON OUR SOCIALS!** 



@LeeAssociatesLA

Copyright © Lee & Associates. All rights reserved. No part of this work may be reproduced or distributed without written permission of the copyright owner. The informati