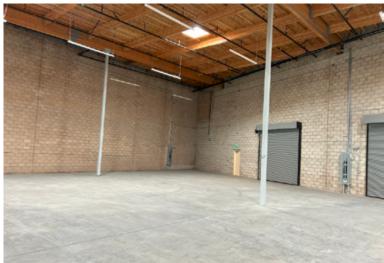

### **PROPERTY DETAILS**

Available:  $\pm 5,000 \text{ SF to } \pm 20,847 \text{ SF}$ 

Lot Size: ±40,847 SF of Land

Term: 3-5 years

Zoning: I-C

APN#: 8550-005-061

- High Image/Freeway Visibility
- Two (2) Dock High
- Three (3) Ground Level Doors
- 42 Parking Spaces

- Large Fenced / Paved Yard
- 1240 Amps
- 24' Minimum Clearance Height