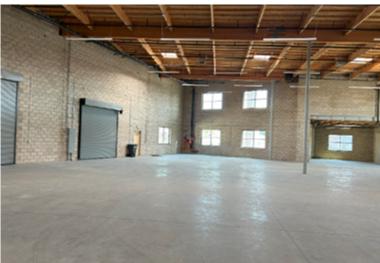

### **PROPERTY DETAILS**

Available:  $\pm 5,000 \text{ SF to } \pm 20,847 \text{ SF}$ 

Lot Size: ±40,847 SF of Land

Term: 3-5 years

Zoning: I-C

APN#: 8550-005-061

- High Image/Freeway Visibility
- Two (2) Dock High
- Three (3) Ground Level Doors
- 42 Parking Spaces

- Large Fenced / Paved Yard
- 1240 Amps
- 24' Minimum Clearance Height