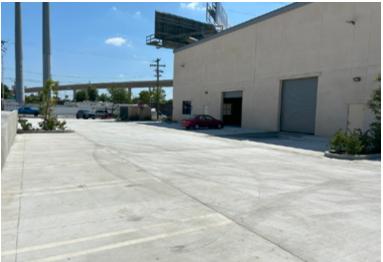

### **PROPERTY DETAILS**

Available:  $\pm 5,000 \text{ SF to } \pm 20,847 \text{ SF}$ 

Lot Size: ±40,847 SF of Land

Term: 3-5 years

Zoning: I-C

APN#: 8550-005-061

- High Image/Freeway Visibility
- Two (2) Dock High
- Three (3) Ground Level Doors
- 42 Parking Spaces

- Large Fenced / Paved Yard
- 1240 Amps
- 24' Minimum Clearance Height