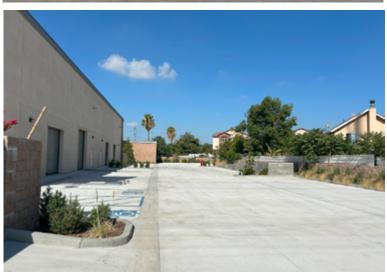

High Image/Freeway Visibility

Two (2) Dock High

Three (3) Ground Level Doors

42 Parking Spaces

- Large Fenced / Paved Yard
- 1240 Amps
- 24' Minimum Clearance Height