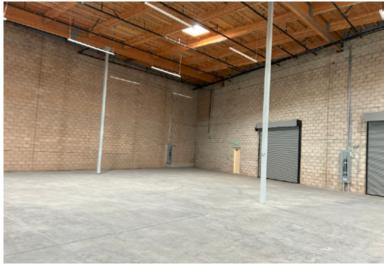

High Image/Freeway Visibility

Two (2) Dock High

Three (3) Ground Level Doors

42 Parking Spaces

- Large Fenced / Paved Yard
- 1240 Amps
- 24' Minimum Clearance Height