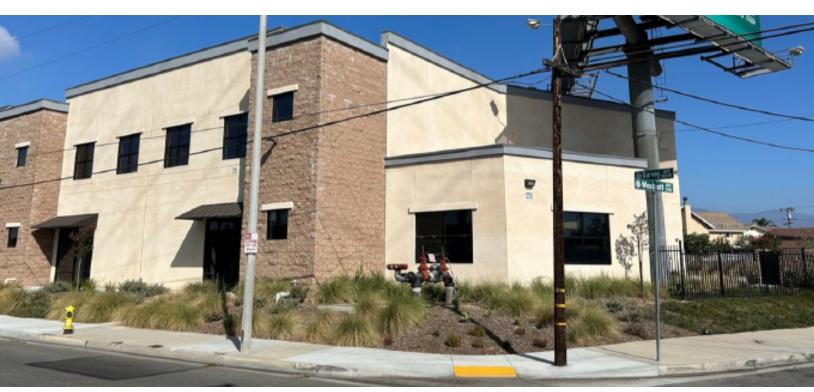

12793 GARVEY AVE, BALDWIN PARK, CA 91706

### **PROPERTY DETAILS**

Available: ±20,847 SF

Lot Size: ±40,847 SF of Land

Sale Price: \$7,290,000.00

Lease Rate: \$1.60 Gross / SF / Mo.

Term: 3-5 years

I-C Zoning:

APN#: 8550-005-061

High Image/Freeway Visibility

Two (2) Dock High

Three (3) Ground Level Doors

42 Parking Spaces

- Large Fenced / Paved Yard
- 1240 Amps
- 24' Minimum Clearance Height