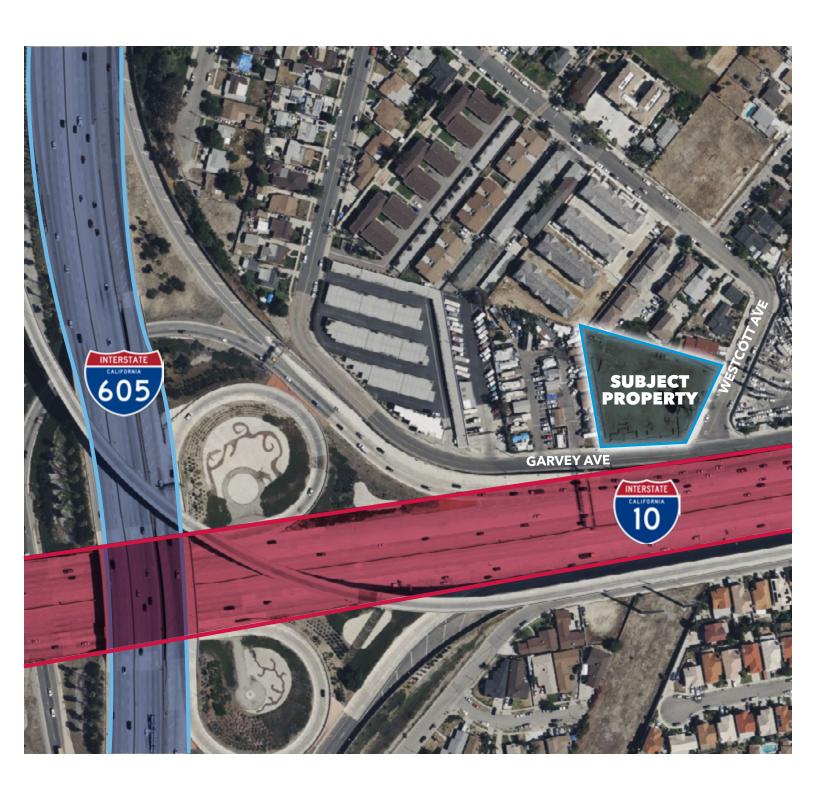

12793 GARVEY AVE, BALDWIN PARK, CA 91706

High Image/Freeway Visibility

Two (2) Dock High

Three (3) Ground Level Doors

42 Parking Spaces

- Large Fenced / Paved Yard
- 1240 Amps
- 24' Minimum Clearance Height