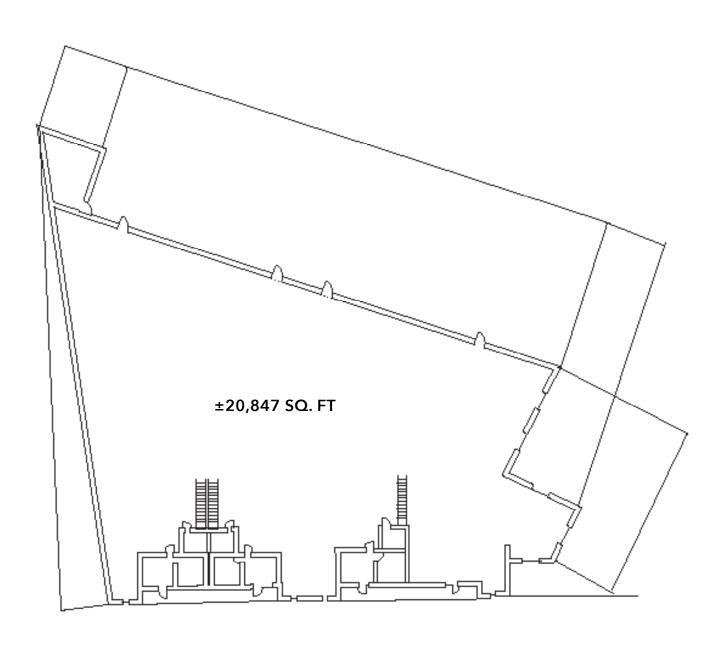

### **FLOOR PLANS:**

(NOT TO SCALE)

### **PROPERTY DETAILS**

Available: ±20,847 SF

Lot Size: ±40,847 SF of Land

Sale Price: \$7,290,000.00

Lease Rate: \$1.60 Gross / SF / Mo.

Term: 3-5 years

I-C Zoning:

APN#: 8550-005-061