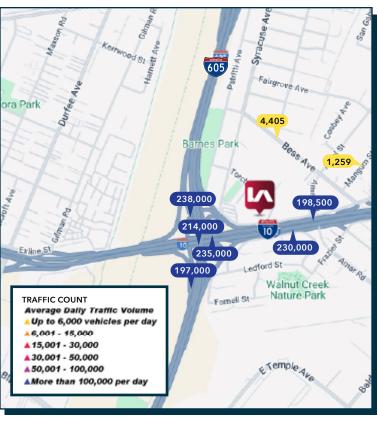

High Image/Freeway Visibility

Two (2) Dock High

Three (3) Ground Level Doors

42 Parking Spaces

- Large Fenced / Paved Yard
- 1240 Amps
- 24' Minimum Clearance Height