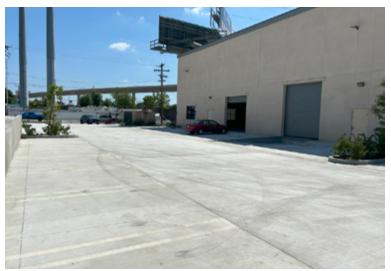

High Image/Freeway Visibility

Two (2) Dock High

Three (3) Ground Level Doors

42 Parking Spaces

- Large Fenced / Paved Yard
- 1240 Amps
- 24' Minimum Clearance Height