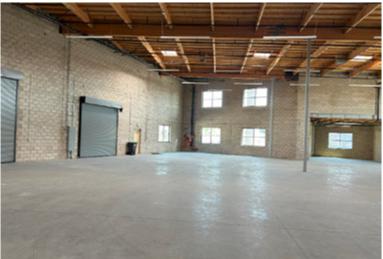

High Image/Freeway Visibility

Two (2) Dock High

Three (3) Ground Level Doors

42 Parking Spaces

- Large Fenced / Paved Yard
- 1240 Amps
- 24' Minimum Clearance Height