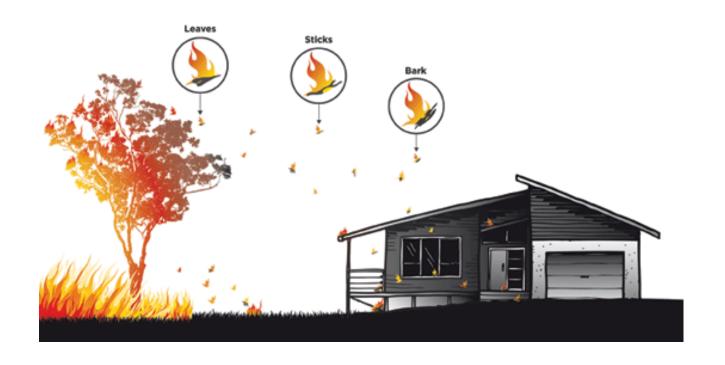

# HARDEN YOUR HOWE

**CalFire PSA** 

- DURING A WILDFIRE, homes can be threatened by
  - 1. wind-blown embers
  - 2. radiant heat
  - 3. direct flame contact
- In wildfire events, 60-90% of home loss is due to embers

### EMBERS ARE THE ENEMY

## HOME HARDENING: DO THESE 1ST

Enclose Eaves Vent Screens Multipane Windows

Research Source

FLYING EMBERS CAN DESTROY HOMES
Nevada County Coalition of Firewise Communities: Home Hardening Priorities & Resources
LID TO A MILE ALLEAD OF A WILDEIDE