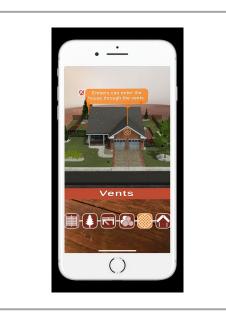

### HOME TOUR APP

- Want a quick and easy way to check if you're wildfire ready?
- Take the survey and explore your preparedness as you navigate your way around our virtual home.
- Get instant ideas to take your to-do list to the next level so you can plan ahead before the embers fly.
- Home Hardening App