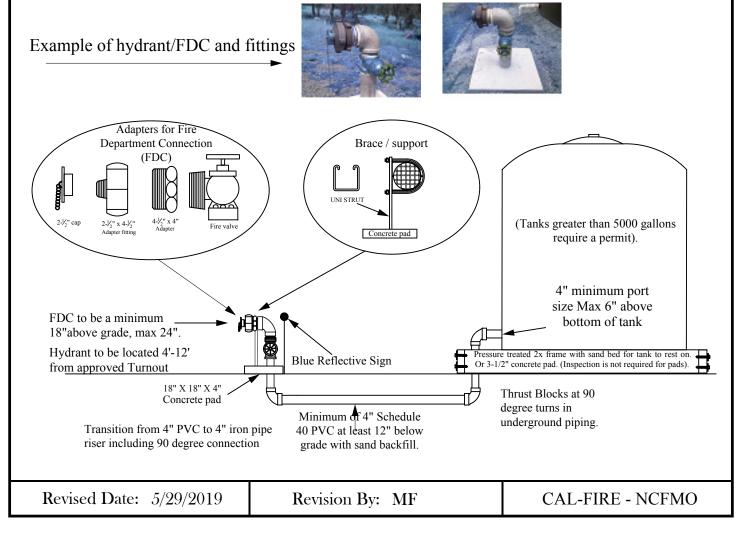

## NEVADA COUNTY FIRE SAFE STANDARDS EMERGENCY WATER STORAGE-TANK EXAMPLE.

NOTE: ALL ADAPTERS SHALL BE OF BRASS, ALUMINUM, OR STAINLESS STEEL NATIONAL MALE HOSE THREAD.

MINIMUM 4" PIPING MAY BE PVC OR IRON WITH THE RISER BEING IRON ONLY. THE RISER MUST BE SUPPORTED.

TANK MAY BE CONSTRUCTED OF CONCRETE, STEEL, PLASTIC OR OTHER MATERIALS AS APPROVED AS COMPARABLE.

RISER AND FDC MUST BE LOCATED NO CLOSER THAN 50' NOR FARTHER THAN 1000 FEET FROM THE STRUCTURE IT SERVES AND MUST BE MARKED WITH A BLUE REFLECTOR.

IN LIEU OF A RISER, THE VALVE AND FDC MAY BE MOUNTED DIRECTLY ON THE TANK.

EXAMPLE OF RISER SUPPORT, OTHER METHODS MAY BE USED WITH APPROVAL.