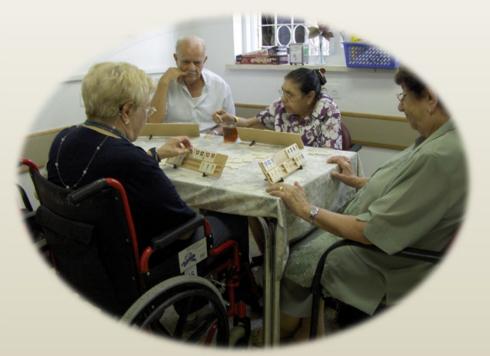

# מג"ש - מועדון גמלאים שלנו +60

מועדון חברתי תרבותי לפנסיונרים צעירים ועצמאיים.

כ-700 חברים במועדון ונהנים מפעילות יומיומית מגוונת הכוללת חוגים, הרצאות, טיולים ומפגשים חברתיים.

## "מועדון "צוותא"

מועדון לנשים קשישות המספק פעילות חברתית והעשרתית לכ- 50 קשישות.

מועדון זה פועל 4 ימים בשבוע (א',ב',ג', ד') בשני מתנ"סים בישוב.