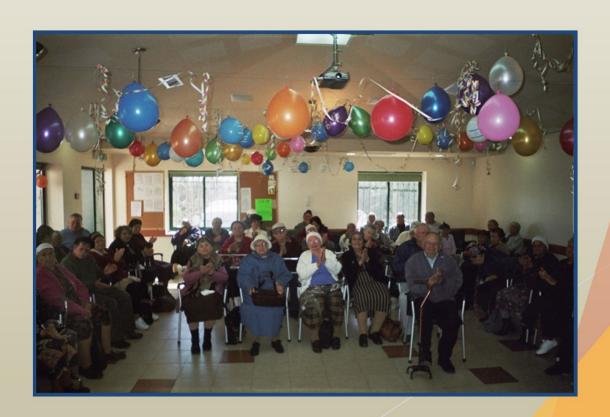

# מועדונים חברתיים בקהילה

- מרכז יום לקשיש
- מג"ש מועדון גמלאים שלנו 💠
- מועדון "צוותא"- נשים קשישות 🌣
- בית חם" מועדון לקשישים עולים מחבר העמים 💠
  - "בית חם" מועדון לחברי "שכונה תומכת" ❖

# מרכז יום לקשיש

משרת כ-80 קשישים.

מרכז שהפך להיות למסגרת תומכת ומכילה עבור הקשישים.

קיים שיתוף פעולה לרווחת הקשישים בין מחלקת הרווחה ומרכז יום.