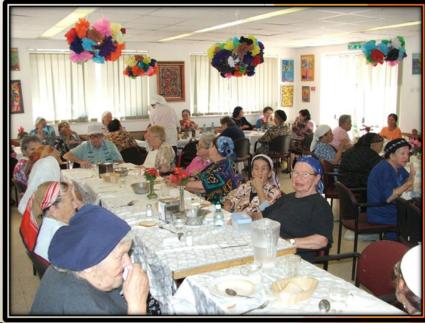

# מרכז יום לקשיש

משרת כ-80 קשישים.

מרכז שהפך להיות למסגרת תומכת ומכילה עבור הקשישים.

קיים שיתוף פעולה לרווחת הקשישים בין מחלקת הרווחה ומרכז יום.