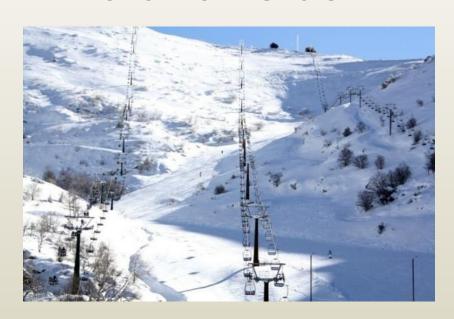

#### **Mount Hermon**

It is the highest point in Israel.

In the winter the temperature is under 0 degrees.

We have snows every year.