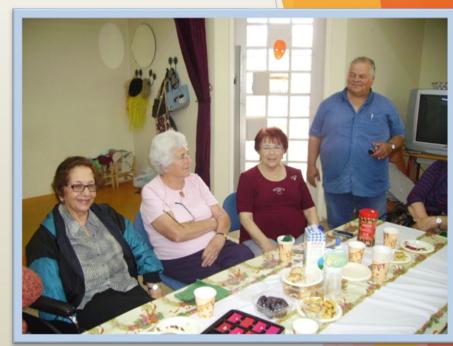

# מג"ש - מועדון גמלאים שלנו +60

מועדון חברתי תרבותי לפנסיונרים צעירים ועצמאיים.

כ-700 חברים במועדון ונהנים מפעילות יומיומית מגוונת הכוללת חוגים, הרצאות, טיולים ומפגשים חברתיים.

# מג"ש - מועדון גמלאים שלנו