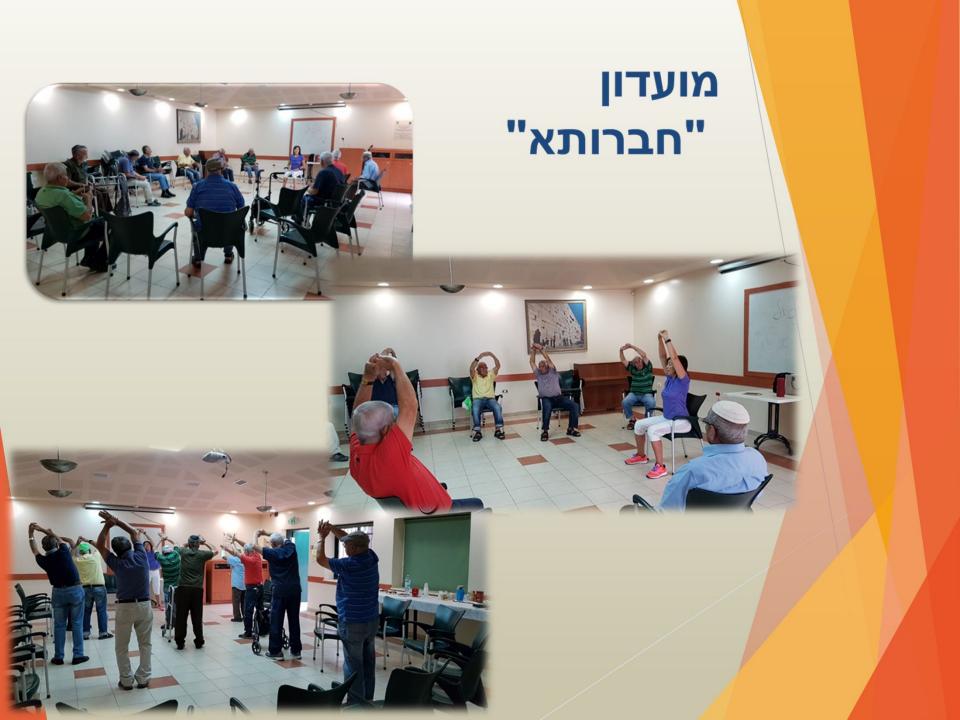

# מרכז יום לקשיש

משרת כ-80 קשישים.

מרכז שהפך להיות למסגרת תומכת ומכילה עבור הקשישים.

קיים שיתוף פעולה לרווחת הקשישים בין מחלקת הרווחה ומרכז יום.

# מרכז יום לקשיש