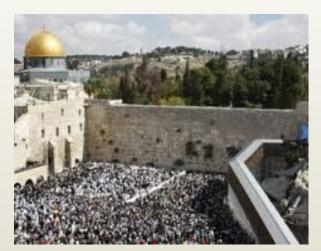

Jerusalem history goes back to the day's of the Bible.

Jerusalem is the center of 3 different religious:

Judaism, Christianity and Islam.