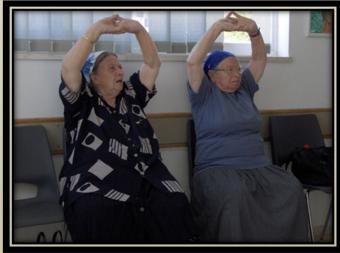

# מג"ש - מועדון גמלאים שלנו +60

מועדון חברתי תרבותי לפנסיונרים צעירים ועצמאיים.

כ-700 חברים במועדון ונהנים מפעילות יומיומית מגוונת הכוללת חוגים, הרצאות, טיולים ומפגשים חברתיים.