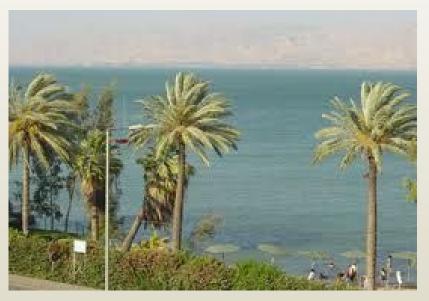

### **Dead Sea**

The amount of salt in it, is 10 times bigger than the World Ocean salt.

People all over the world come to get treatment for their health problems.

Even if you can not swim, you will never sink in the Dead sea.