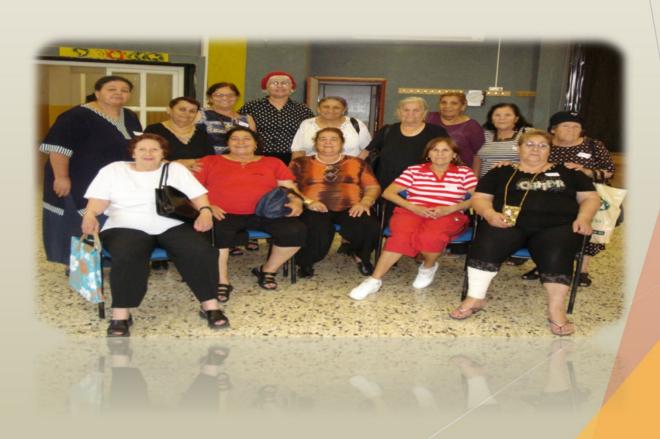

## "מועדון "צוותא"

מועדון לנשים קשישות המספק פעילות חברתית והעשרתית לכ- 50 קשישות.

מועדון זה פועל 4 ימים בשבוע (א',ב',ג', ד') בשני מתנ"סים בישוב.

# "מועדון "צוותא"