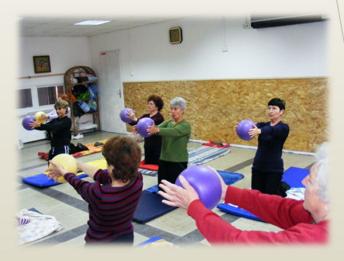

# מג"ש - מועדון גמלאים שלנו +60

מועדון חברתי תרבותי לפנסיונרים צעירים ועצמאיים.

כ-700 חברים במועדון ונהנים מפעילות יומיומית מגוונת הכוללת חוגים, הרצאות, טיולים ומפגשים חברתיים.

# מג"ש - מועדון גמלאים שלנו