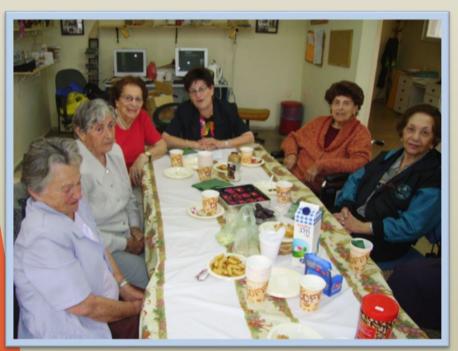

## "מועדון "צוותא"

מועדון לנשים קשישות המספק פעילות חברתית והעשרתית לכ- 50 קשישות.

מועדון זה פועל 4 ימים בשבוע (א',ב',ג', ד') בשני מתנ"סים בישוב.

# "מועדון "צוותא"