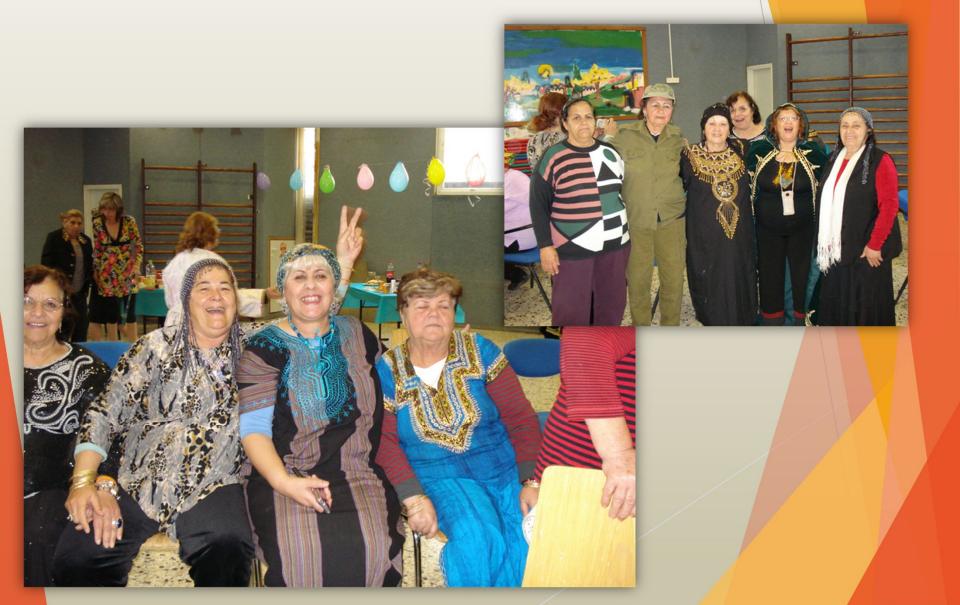

### מועדון "בית חם"

מועדון חברתי לקשישים מחבר העמים המאפשר פעילות חברתית תמיכתית ומשרת כעשרים קשישים. מועדון הפועל פעם בשבוע יום ג' בשעות אחה"צ.