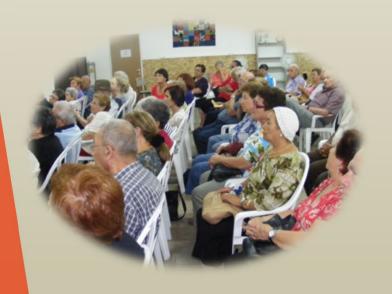

# מרכז יום לקשיש

משרת כ-80 קשישים.

מרכז שהפך להיות למסגרת תומכת ומכילה עבור הקשישים.

קיים שיתוף פעולה לרווחת הקשישים בין מחלקת הרווחה ומרכז יום.

# מרכז יום לקשיש