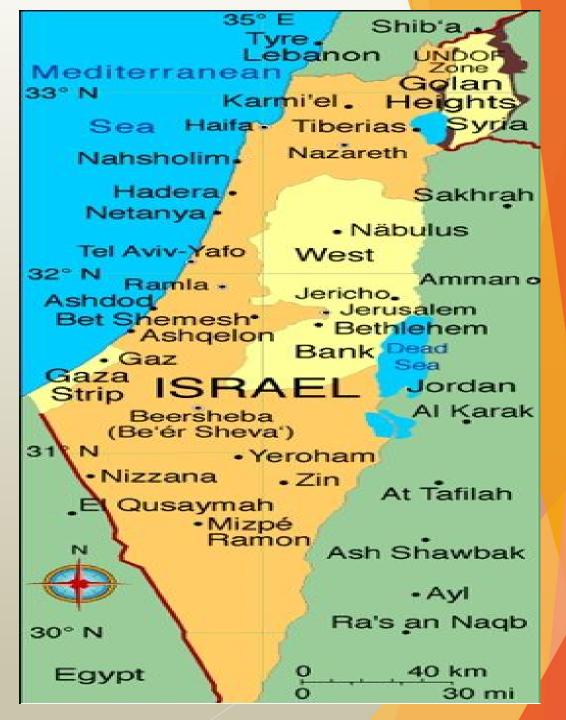

### North of Israel

#### **Mount Hermon**

It is the highest point in Israel.

In the winter the temperature is under 0 degrees.

We have snows every year.

#### Haifa

The third largest city in Israel.

Its history dates back to the times of Bible.

Has a lot of industrial factories.

#### **Kinneret**

### Ri<mark>ver</mark> of Jordan

The largest fresh water lake. This Lake provides 25% of the drinking water in Israel.

Runs from the north to the south, It Is also used as a entertainment place.

### **CENTER OF ISRAEL - TEL AVIV**

- The center of the country
- The second largest city
- Tel Aviv had developed as a global city.

### South of Israel

### **Eilat**

### **Negev Desert**

of Israel's land.

Only a part of the desert is populated.

### **Dead Sea**

The amount of salt in it, is 10 times bigger than the World Ocean salt.

People all over the world come to get treatment for their health problems.

Even if you can not swim, you will never sink in the Dead sea.