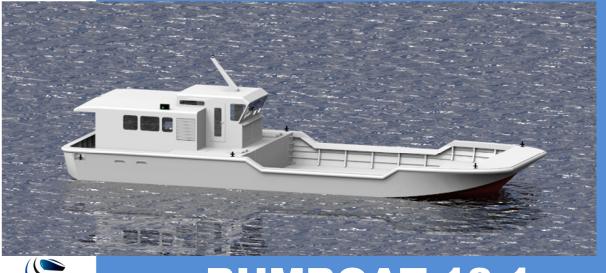

# **BUMBOAT 18-1**

#### **GENERAL INFORMATION**

| HULL MATERIAL           | ALUMINIUM       |
|-------------------------|-----------------|
| SUPERSTRUCTURE MATERIAL | ALUMINIUM       |
| BOAT TYPE NOTATION      | CARGO BOAT      |
| CONSTRUCTION MARKS      | ★CSA            |
| SERVICE NOTATION        | Coastal Service |

#### VESSEL DIMENSIONS

LENGTH OVERALL18.207 mBEAM OVERALL6.700 mDEPTH MOULDED2.100 mSCANTLING DRAFT1.400 mDESIGN DRAFT1.250 mCARGO SPACE55 m²DECK LOADING1.5 ton/m²