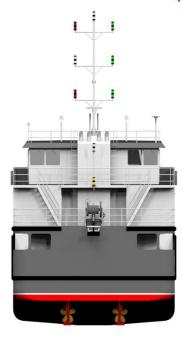

# **WAVESURFER 372 LCT**

# **SPECIFCATIONS**

The WAVESURFER 372 is a shallow water landing craft designed for hauling cargo, trucks, fluids, containers, building materials, cars and IMDG to transport between island to island.

The vessel is fitted with bow ramps providing access to an open RoRodeck. Vehicles are loaded at the pier via the bow ramp facilities landing vehicles on shore.

The vessel is equipped with stern anchor to keep vessel in position during harsh environment. The vessel's engine and generators are fuelled from the Type-C LNG

| Length Overall        | 37.20m | 122'-0.5   |
|-----------------------|--------|------------|
| Length Over Waterline | 35.28m | 115' -8.9' |
| Breadth Moulded       | 12.20m | 40' - 0.3  |
| Depth Moulded         | 2.95m  | 9' - 8.1   |