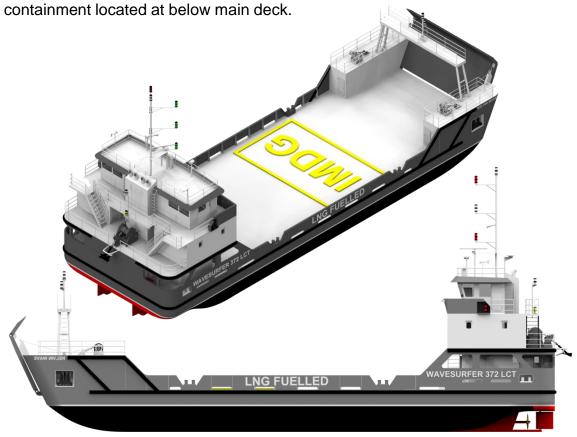

# **SPECIFCATIONS**

The WAVESURFER 372 is a shallow water landing craft designed for hauling cargo, trucks, fluids, containers, building materials, cars and IMDG to transport between island to island.

The vessel is fitted with bow ramps providing access to an open RoRodeck. Vehicles are loaded at the pier via the bow ramp facilities landing vehicles on shore.

The vessel is equipped with stern anchor to keep vessel in position during harsh environment. The vessel's engine and generators are fuelled from the Type-C LNG

| Length Overall        | 37.20m | 122'-0.5   |
|-----------------------|--------|------------|
| Length Over Waterline | 35.28m | 115' -8.9' |
| Breadth Moulded       | 12.20m | 40' - 0.3  |
| Depth Moulded         | 2.95m  | 9' - 8.1   |