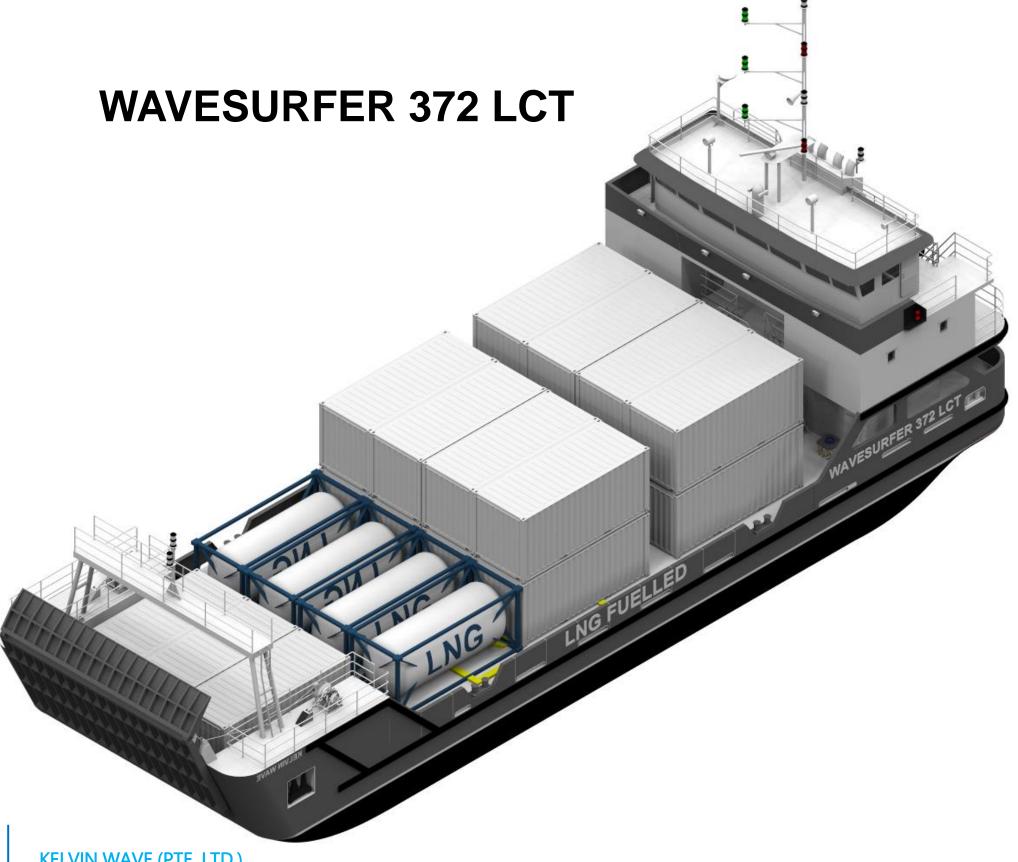

# **WAVESURFER 372 LCT**

# **SPECIFCATIONS**

The WAVESURFER 372 is a shallow water landing craft designed for hauling cargo, trucks, fluids, containers, building materials, cars and IMDG to transport between island to island.

The vessel is fitted with bow ramps providing access to an open RoRodeck. Vehicles are loaded at the pier via the bow ramp facilities landing vehicles on shore.

The vessel is equipped with stern anchor to keep vessel in position during harsh environment. The vessel's engine and generators are fuelled from the Type-C LNG

| Length Overall        | 37.20m | 122'-0.5   |
|-----------------------|--------|------------|
| Length Over Waterline | 35.28m | 115' -8.9' |
| Breadth Moulded       | 12.20m | 40' - 0.3  |
| Depth Moulded         | 2.95m  | 9' - 8.1   |

#### TANK CAPACITY

| LNG                       | 2 x 5 m <sup>3</sup> | 2 x 176.5 ft <sup>3</sup> |
|---------------------------|----------------------|---------------------------|
| Freshwater/ Ballast Water | 500 m <sup>3</sup>   | 17657 ft <sup>3</sup>     |