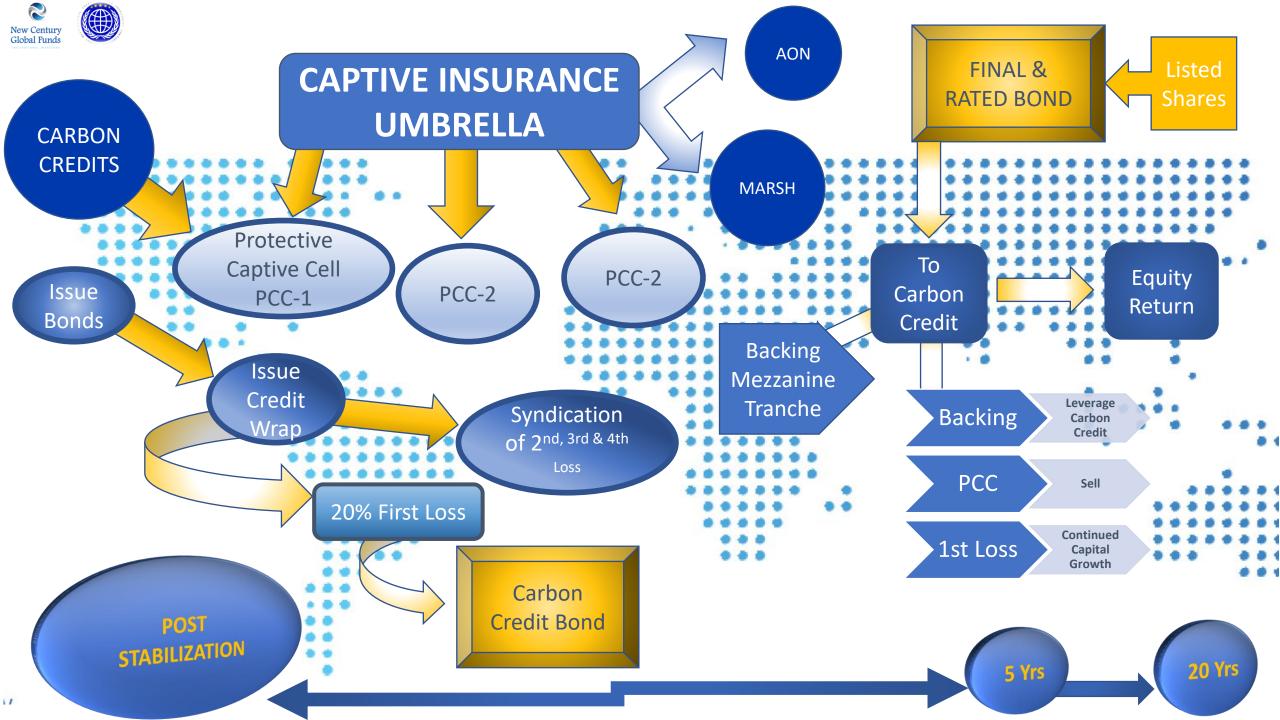

www.NewCenturyFunds.com www.USWTE-Fund.com www.QFTF.Fund www.QGroup.Capital

**Carbon Credit** 

"Trigger"

"Catalyst"

**Intrinsic Value** 

Leverage

**Deploy Back to the Economy** 

**Carbon Credit** 

FY Junior Tranche

**Institutional Capital Friendly Structures** 

- De-Risking
- Risk Mitigation
- Credit Risk Creation
- Slice & Dice

PRIVATE
COLOMBIAN
SOVEREIGN
WEALTH
FUND

FINALLY PARTNERSHIP

#### **FUND / BOND / INSURANCE**

Full Fledged Investment & Development Bonding Apparatus

SUSTAINABLE & REPEATED IN OTHER MARKETS

**ADD'L PROGRESSIVE METHODS** 

Local Bank Confirmation

Capacity BMP Carbon

**CREDIT TO ENHANCE & LONG-TERM GROWTH** 

## SECURITIZATION BONDS