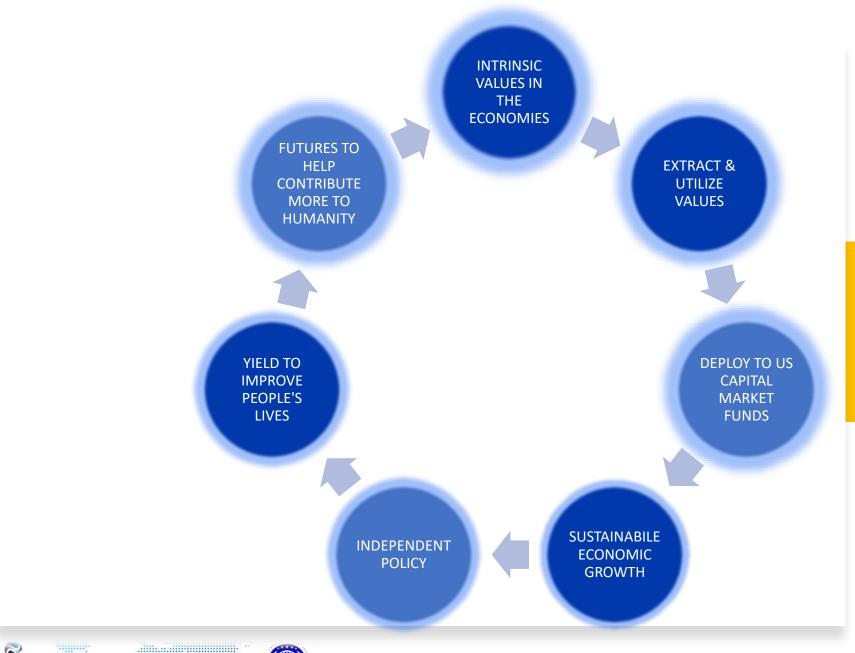

# PENSION FUND SYSTEM FOR THE TRIBE

By leveraging the intrinsic values of emerging markets, US institutional capital can be utilized to boost these economies, promoting sustainable growth. This approach allows these countries to develop independent policies that enhance the lives of their citizens. As a result, their future contributions to humanity will help create a better world