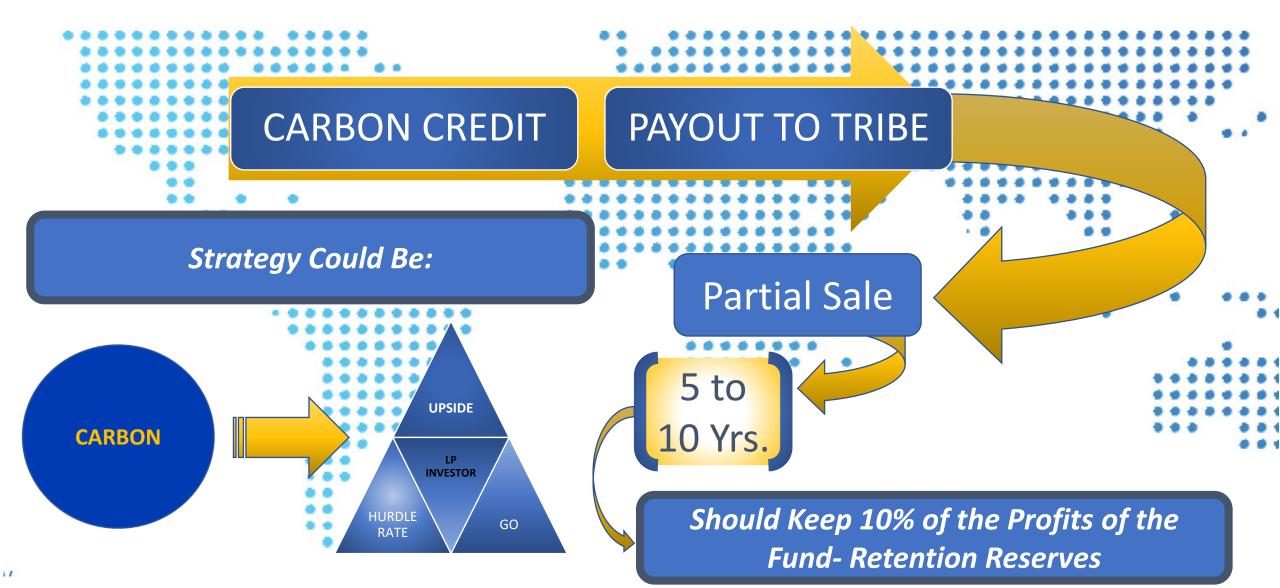

# PENSION FUND SYSTEM FOR THE TRIBE

By leveraging the intrinsic values of emerging markets, US institutional capital can be utilized to boost these economies, promoting sustainable growth. This approach allows these countries to develop independent policies that enhance the lives of their citizens. As a result, their future contributions to humanity will help create a better world