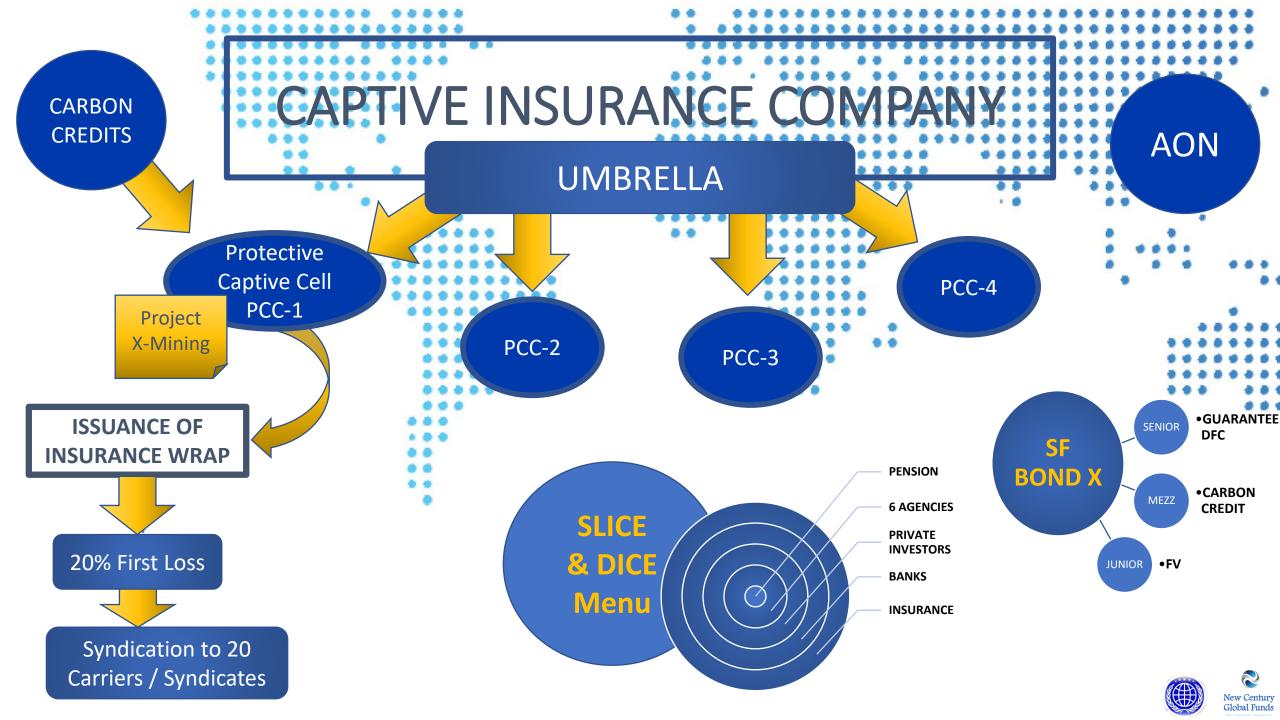

www.NewCenturyFunds.com www.USWTE-Fund.com www.QFTF.Fund www.QGroup.Capital

**Carbon Credit** 

"Trigger"

"Catalyst"

**Intrinsic Value** 

Leverage

**Deploy Back to the Economy** 

**Carbon Credit** 

FY Junior Tranche

**Institutional Capital Friendly Structures** 

- De-Risking
- Risk Mitigation
- Credit Risk Creation
- Slice & Dice

PRIVATE
COLOMBIAN
SOVEREIGN
WEALTH
FUND

FINALLY PARTNERSHIP

#### **FUND / BOND / INSURANCE**

Full Fledged Investment & Development Bonding Apparatus

SUSTAINABLE & REPEATED IN OTHER MARKETS

**ADD'L PROGRESSIVE METHODS** 

Local Bank Confirmation

Capacity BMP Carbon

**CREDIT TO ENHANCE & LONG-TERM GROWTH** 

## SECURITIZATION BONDS