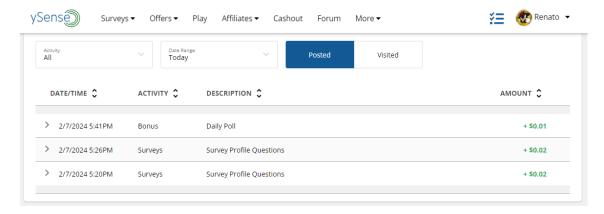

tions answered;
- If you run out of questions, you can check again every day.

### **Step by Step**

1. After logging into ySense website, click to expand the **Surveys** menu on the upside bar and then click on **Complete Surveys**.



2. Scroll down the page untill you find the **Your Survey Profile** questions and then all you have to do is choose the answers and click the **Answer** button.



## **Daily Poll**

### **General Info**

- Daily Pool is a simple question that is available once per day;
- You will earn 1 cent for answering the question.

### **Step by Step**

1. After logging into ySense website, click to expand the **Surveys** menu on the upside bar and then click on **Daily Poll**. Then answer the available question and earn your reward.





### **Proof of Completion**



### **Final Consideration**

This guide aims to make new users of ySense feel familiar with some tasks available on the website and earn their first reward.

However, there is a lot of other ways to earn money on the website that users will only discover if they start exploring.