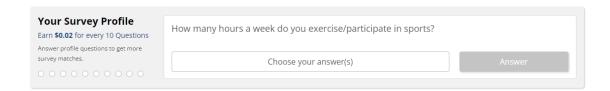

### **General Info**

- Your Survey Profile is a set of simple and easy questions with the purpose of creating
  your profile in order for the website to send more surveys with the right match for you
  in the future;
- You will earn 2 cents for every 10 questions answered;
- If you run out of questions, you can check again every day.

### **Step by Step**

1. After logging into ySense website, click to expand the **Surveys** menu on the upside bar and then click on **Complete Surveys**.

2. Scroll down the page untill you find the **Your Survey Profile** questions and then all you have to do is choose the answers and click the **Answer** button.