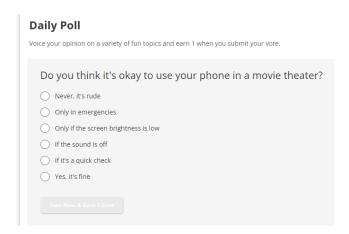

### **General Info**

- Daily Pool is a simple question that is available once per day;
- You will earn 1 cent for answering the question.

### **Step by Step**

1. After logging into ySense website, click to expand the **Surveys** menu on the upside bar and then click on **Daily Poll**. Then answer the available question and earn your reward.