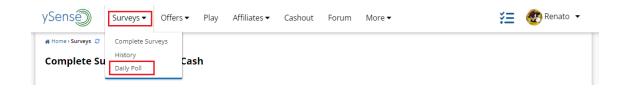

### **Step by Step**

1. After logging into ySense website, click to expand the **Surveys** menu on the upside bar and then click on **Daily Poll**. Then answer the available question and earn your reward.