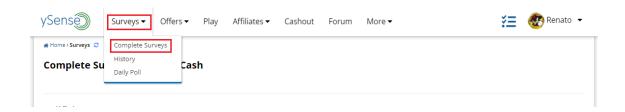

### **Step by Step**

1. After logging into ySense website, click to expand the **Surveys** menu on the upside bar and then click on **Complete Surveys**.

2. Scroll down the page untill you find the **Your Survey Profile** questions and then all you have to do is choose the answers and click the **Answer** button.