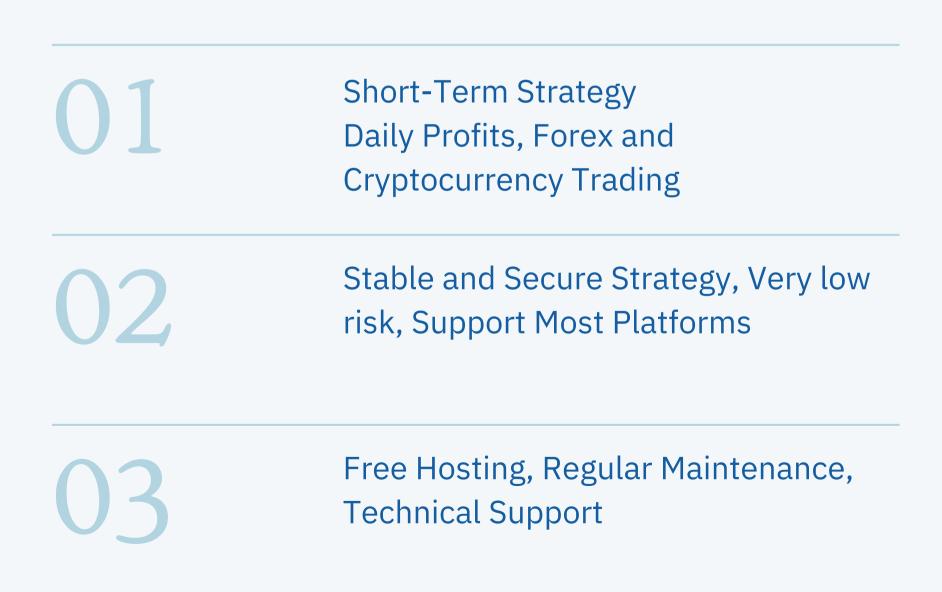

## USES THE MOST POWERFUL AND

Use Contract

Royalty Fees 15%

# 

Short/Long-Term License

Local/Internation al License

### General/Exclusive License

**COMPUTATIONS AND FEES** 

Expected

Financial

Gains

**Capital Balance Average Daily Profit** 

**Annual Fees Daily Fees** 

PLEASE NOTE THAT A MINIMUM CAPITAL BALANCE OF £300 ALLOWS FOR LOWER DAILY PROFITS THAN THE MINIMUM AVERAGE DAILY PROFIT. HOWEVER, WE RECOMMEND A DEPOSIT OF AT LEAST £3,000 TO ENSURE GREATER PROFIT FLEXIBILITY.