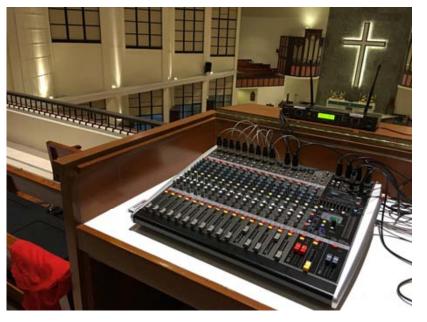

## GECKO® C.R.I.S.T.A.L.® Audiophile System for St. Stephen's Parish

Established in 1903, St. Stephen's Parish Church is the Episcopal Diocese of the Central Philippines' Pro-Cathedral serving Chinese communities located in Santa Cruz, Manila. Recently, the church upgraded to a full GECKO® sound reinforcement system for the large main sanctuary which comfortably seats up to a thousand parishioners.

## **Installed Sound Equipment**

- 02 GECKO® REVELATION SR 615RF 15" 2-way full-range C.R.I.S.T.A.L.® long-throw speakers for F.O.H. (main sanctuary)
- 02 GECKO® REVELATION SR 606R 6.5" 2-way full-range C.R.I.S.T.A.L.® long-throw speakers for stereo fill (choir loft)
- 01 GECKO® GENESIS ELEGANCE AGE 900H C.R.I.S.T.A.L.® Class-H power amplifier
- 01 GECKO® PASSION MP 621W/RP 211U dual handheld wireless microphones system
- 01 GECKO® PASSION MP 741H/RP 211U dual headworn/body-pack wireless microphones system
- 01 GECKO® EXODUS ALPHA MXR 1800 18-channel C.R.I.S.T.A.L.® mixing console
- TRUTH T3AL signal cables
- TRUTH T2 speaker cables
- OLYMPIAN series connectors
- Aura series accessories