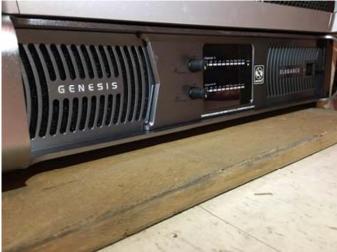

## **Installed Sound Equipment**

- 02 GECKO® REVELATION SR 615RF 15" 2-way full-range C.R.I.S.T.A.L.® long-throw speakers for F.O.H. (main sanctuary)
- 02 GECKO® REVELATION SR 606R 6.5" 2-way full-range C.R.I.S.T.A.L.® long-throw speakers for stereo fill (choir loft)
- 01 GECKO® GENESIS ELEGANCE AGE 900H C.R.I.S.T.A.L.® Class-H power amplifier
- 01 GECKO® PASSION MP 621W/RP 211U dual handheld wireless microphones system
- 01 GECKO® PASSION MP 741H/RP 211U dual headworn/body-pack wireless microphones system
- 01 GECKO® EXODUS ALPHA MXR 1800 18-channel C.R.I.S.T.A.L.® mixing console
- TRUTH T3AL signal cables
- TRUTH T2 speaker cables
- OLYMPIAN series connectors
- Aura series accessories