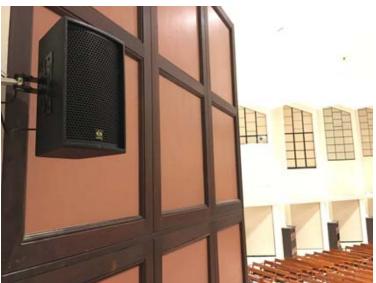

## GECKO® C.R.I.S.T.A.L.® Audiophile System for St. Stephen's Parish

Established in 1903, St. Stephen's Parish Church is the Episcopal Diocese of the Central Philippines' Pro-Cathedral serving Chinese communities located in Santa Cruz, Manila. Recently, the church upgraded to a full GECKO® sound reinforcement system for the large main sanctuary which comfortably seats up to a thousand parishioners.

## **Installed Sound Equipment**

- 02 GECKO® REVELATION SR 615RF 15" 2-way full-range C.R.I.S.T.A.L.® long-throw speakers for F.O.H. (main sanctuary)
- 02 GECKO® REVELATION SR 606R 6.5" 2-way full-range C.R.I.S.T.A.L.® long-throw speakers for stereo fill (choir loft)
- 01 GECKO® GENESIS ELEGANCE AGE 900H C.R.I.S.T.A.L.® Class-H power amplifier
- 01 GECKO® PASSION MP 621W/RP 211U dual handheld wireless microphones system
- 01 GECKO® PASSION MP 741H/RP 211U dual headworn/body-pack wireless microphones system
- 01 GECKO® EXODUS ALPHA MXR 1800 18-channel C.R.I.S.T.A.L.® mixing console
- TRUTH T3AL signal cables
- TRUTH T2 speaker cables
- OLYMPIAN series connectors
- Aura series accessories