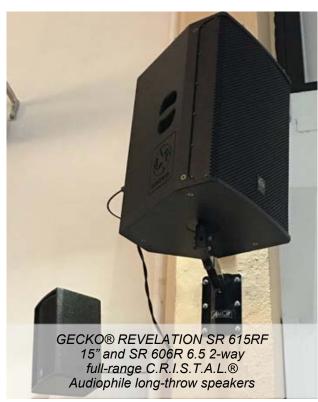

## The system upgrade consists of:

02 GECKO® REVELATION SR 615RF speakers for F.O.H. (main sanctuary)

02 GECKO® REVELATION SR 606R speakers for stereo stage fill (main sanctuary)

02 GECKO® REVELATION SR 606R speakers for stereo fill (annex hall)