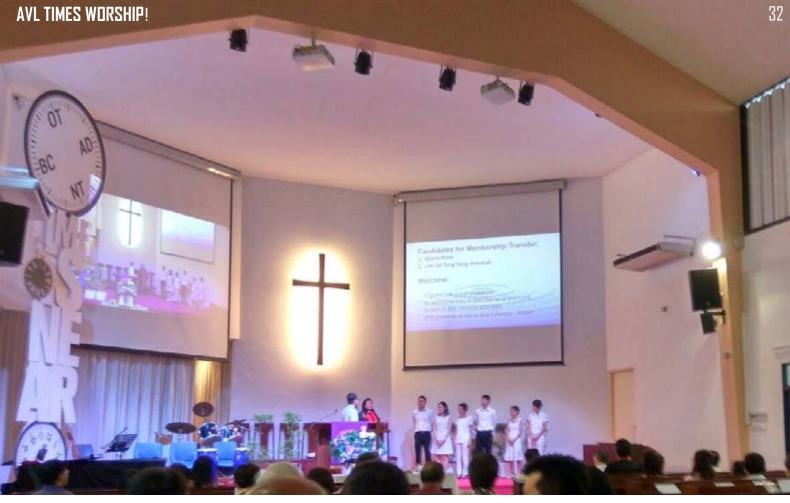

## Bethel Presbyterian Church Upgrades with GECKO® C.R.I.S.T.A.L.® Audiophile System

The Bethel Presbyterian Church Singapore celebrated its 133rd anniversary this year. Prior to this recent upgrade, the speaker system for the 500 pax seating capacity main sanctuary consisted of 4 units of 12" main speakers with 2 units of 15" subwoofers plus 4 units of 8" satellite speakers. Sound from the main sanctuary was sent to the 300 pax seating capacity annex hall via a unit of high SPL double 15" speaker cabinet. The walls were treated with full fledge fiberwool acoustic panels to absorb the bounces in both the halls.

This year the church took a big leap in total make over for its main sanctuary - those fiberwool acoustic panels were removed and walls were repainted,

old electrical wiring grids were replaced with new ones, and audio visual systems upgraded. GECKO® C.R.I.S.T.A.L.® Audiophile technologies and equipments have been chosen for the sound system upgrade.

AVL TIMES WORSHIP!

The decision was made after having gone through a series of selection and testing of systems of different makes. This upgrade is necessary to resolve their long-time intelligibility (muffled sound), sound coverage, and howling [unusual Potential Acoustic Gain (PAG) versus Needed Acoustic Gain (NAG)] issues, among others.