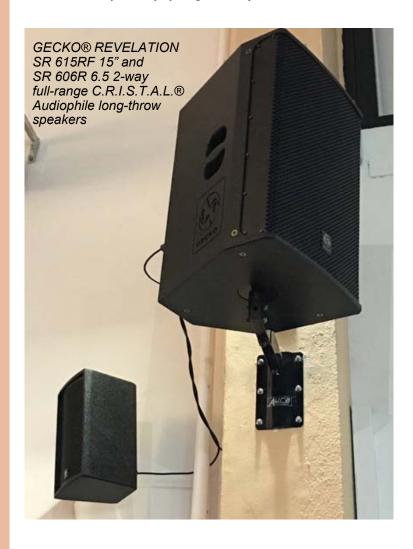

## The system upgrade consists of:

02 GECKO® REVELATION SR 615RF speakers for F.O.H. (main sanctuary)

02 GECKO® REVELATION SR 606R speakers for stereo stage fill (main sanctuary)

02 GECKO® REVELATION SR 606R speakers for stereo fill (annex hall)