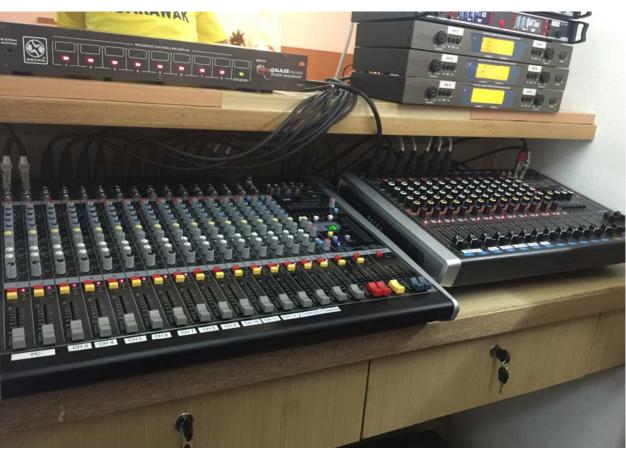

## **GECKO** systems chosen for **Wesley Methodist Church**

intelligibility, ease of handling, enhanced visual aesthetics and expanded multimedia options, with installation of GECKO® audio system anchored by a pair of **GECKO**® **REVELATION** SR 615RF 15" speakers, a unit of GECKO® **EXODUS ALPHA** MXR 1800 mixing console, and a unit of GECKO® EXODUS ATOM

To these days, Wesley Methodist Church in Sibu, Sarawak, Malaysia, continues to stand out as the only church in Sibu that conducts worship services in English.

On the recent sound system upgrade,

the 350 seating capacity sanctuary of Wesley Methodist Church has benefitted from very much improved speech

MXR 1208A powered mixing console, all with advanced C.R.I.S.T.A.L.® Audiophile technology.

The 'minimalist concept' system upgrade

was designed by Sam Tai, Technical Head of GECKO® Borneo, without treating the hall acoustics.