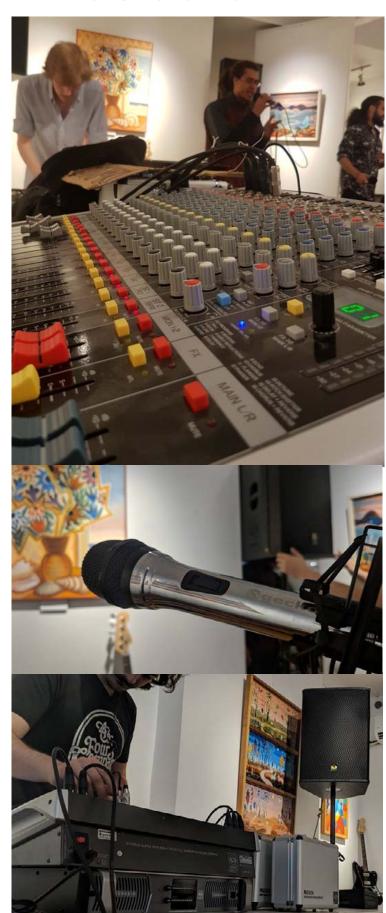

## GECKO C.R.I.S.T.A.L. sound fills the night with Music and Art

GECKO® Canada made an artistic appearance supplying the audio system for Music Vs. Paint, an event held at The Art Square Gallery & Café located in the heart of downtown Toronto.

Using a pair of REVELATION SR 615RF C.R.I.S.T.A.L.® speakers, a unit of C.R.I.S.T.A.L.® GENESIS ELEGANCE AGE 900H power amplifier, an EXODUS ALPHA MXR 1800 C.R.I.S.T.A.L.® mixing console, two PASSION MP 830S' C.R.I.S.T.A.L.® supercardioid microphones, one AYERS ROCK DI 100P single-channel C.R.I.S.T.A.L.® passive DI, one AYERS ROCK DI 200P dual-channel C.R.I.S.T.A.L.® passive DI, and an assortment of GECKO® cables and connectors, the attendees were able to experience a sound quality like no other.

The system provided equal, and clear coverage from front to back and a warm, natural tone providing the inspirational backdrop for the artists to paint too.