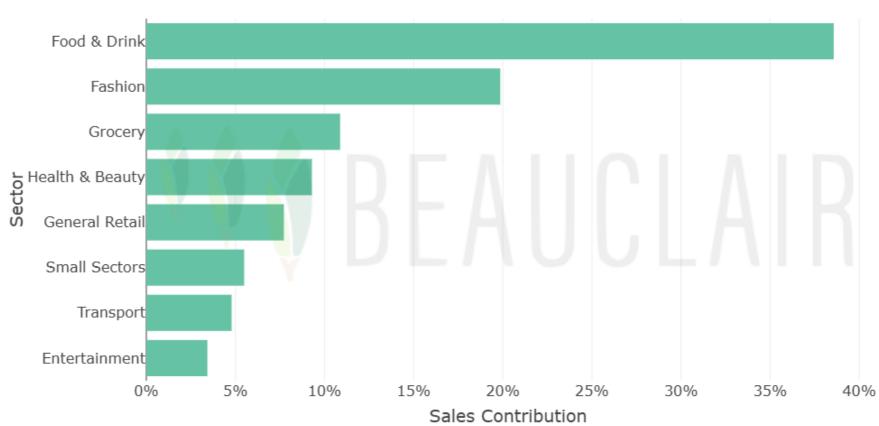

## **Sector sales**

- The five sectors with the highest monthly sales are Food & Drink (£7.13m), Fashion (£3.67m), Grocery (£2.01m), Health & Beauty (£1.72m), and General Retail (£1.43m).
- The five sectors with the highest YTD sales are Food & Drink (£70.7m), Fashion (£36.2m), Grocery (£19.6m), Health & Beauty (£17.5m), and General Retail (£12.6m).
- The five sectors showing the largest change in sales between Oct 2023 and Oct 2024 are Food & Drink (+£493k), Health & Beauty (-£243k), Transport (-£199k), Fashion (-£185k) and Tourism (+£131k).

| Sector               | Oct 24 | Oct 24<br>vs Oct<br>23 | YTD Oct<br>24 | YTD Oct 24<br>vs YTD Oct<br>23 |
|----------------------|--------|------------------------|---------------|--------------------------------|
| Food & Drink         | £7.13m | +7.4%                  | £70.7m        | -2.1%                          |
| Fashion              | £3.67m | -4.8%                  | £36.2m        | -6.2%                          |
| Grocery              | £2.01m | +4.8%                  | £19.6m        | +1.5%                          |
| Health & Beauty      | £1.72m | -12.4%                 | £17.5m        | -0.7%                          |
| General Retail       | £1.43m | +3.0%                  | £12.6m        | +4.1%                          |
| Transport            | £885k  | -18.3%                 | £9.12m        | -8.9%                          |
| Entertainment        | £633k  | +8.1%                  | £6.15m        | +1.4%                          |
| Tourism              | £595k  | +28.3%                 | £5.57m        | -6.6%                          |
| Consumer<br>Services | £216k  | +9.5%                  | £1.94m        | -28.6%                         |
| Household            | £204k  | -18.0%                 | £3.08m        | -33.4%                         |

## **Sector sales**

Sheffield - Sector Sales Contribution - Oct 2024

For a description of sectors please <u>visit our website</u>.