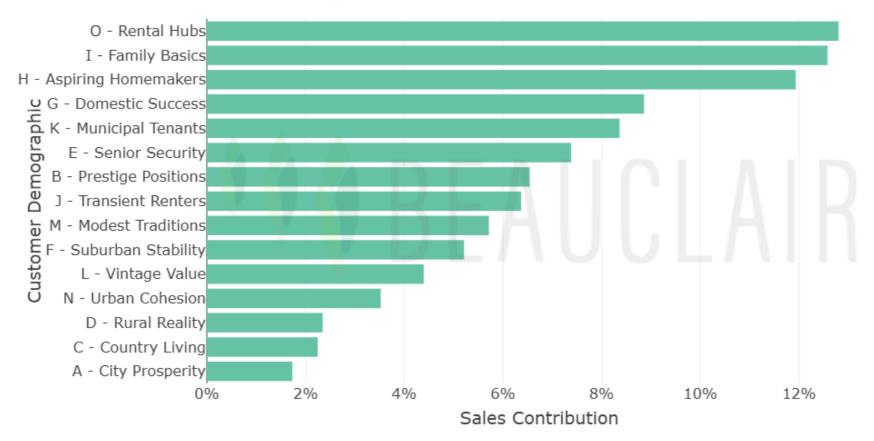

#### Sheffield - Demographic Sales Contribution - Oct 2024

#### For a description of the Customer Demographic groups <u>please visit our website</u>.

Data provided is a brief snapshot of insights and trends around the economic performance of the BID area. For more detailed analysis tailored to individual requirements, please get in touch to discuss further.