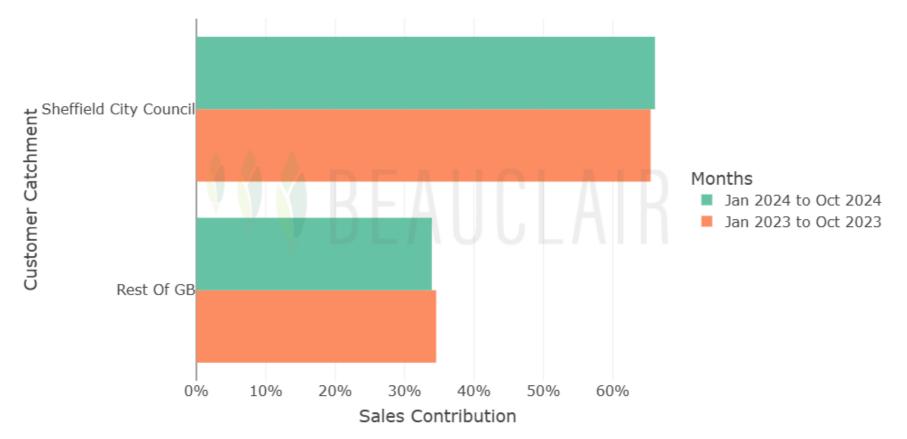

-8.9%                          |
| Entertainment        | £633k  | +8.1%                  | £6.15m        | +1.4%                          |
| Tourism              | £595k  | +28.3%                 | £5.57m        | -6.6%                          |
| Consumer<br>Services | £216k  | +9.5%                  | £1.94m        | -28.6%                         |
| Household            | £204k  | -18.0%                 | £3.08m        | -33.4%                         |

For a description of sectors please visit our website.

## **Sector sales**



Sheffield - Sector Sales Contribution - Oct 2024

For a description of sectors please <u>visit our website</u>.

## **Sector sales**



### Sheffield - Sector Sales Contribution - Comparison

For a description of sectors please <u>visit our website</u>.



### Sheffield - Catchment Sales Contribution - Comparison

#### Sheffield - Demographic Sales Contribution - Oct 2024



#### For a description of the Customer Demographic groups <u>please visit our website</u>.

Data provided is a brief snapshot of insights and trends around the economic performance of the BID area. For more detailed analysis tailored to individual requirements, please get in touch to discuss further.

Contact: <a href="mailto:enquiries@sheffieldbid.com">enquiries@sheffieldbid.com</a>.

GB benchmark insights for October are available on our website.

Data source: Beauclair