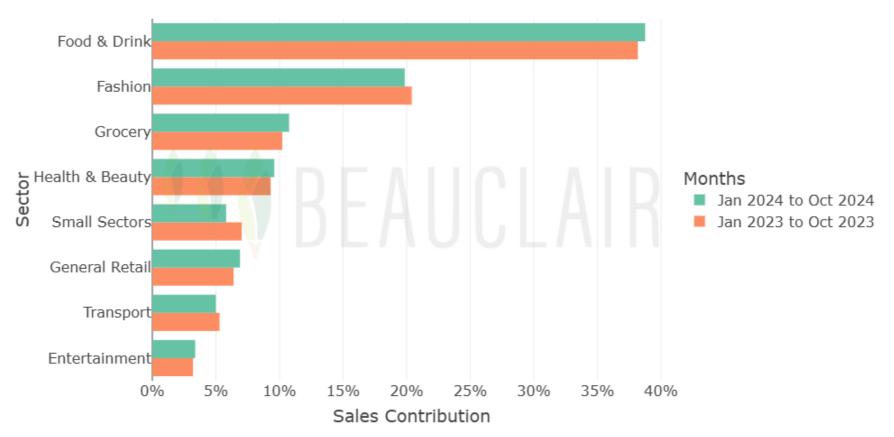

## **Sector sales**

- The five sectors with the highest monthly sales are Food & Drink (£7.13m), Fashion (£3.67m), Grocery (£2.01m), Health & Beauty (£1.72m), and General Retail (£1.43m).
- The five sectors with the highest YTD sales are Food & Drink (£70.7m), Fashion (£36.2m), Grocery (£19.6m), Health & Beauty (£17.5m), and General Retail (£12.6m).
- The five sectors showing the largest change in sales between Oct 2023 and Oct 2024 are Food & Drink (+£493k), Health & Beauty (-£243k), Transport (-£199k), Fashion (-£185k) and Tourism (+£131k).

| Sector               | Oct 24 | Oct 24<br>vs Oct<br>23 | YTD Oct<br>24 | YTD Oct 24<br>vs YTD Oct<br>23 |
|----------------------|--------|------------------------|---------------|--------------------------------|
| Food & Drink         | £7.13m | +7.4%                  | £70.7m        | -2.1%                          |
| Fashion              | £3.67m | -4.8%                  | £36.2m        | -6.2%                          |
| Grocery              | £2.01m | +4.8%                  | £19.6m        | +1.5%                          |
| Health & Beauty      | £1.72m | -12.4%                 | £17.5m        | -0.7%                          |
| General Retail       | £1.43m | +3.0%                  | £12.6m        | +4.1%                          |
| Transport            | £885k  | -18.3%                 | £9.12m        | -8.9%                          |
| Entertainment        | £633k  | +8.1%                  | £6.15m        | +1.4%                          |
| Tourism              | £595k  | +28.3%                 | £5.57m        | -6.6%                          |
| Consumer<br>Services | £216k  | +9.5%                  | £1.94m        | -28.6%                         |
| Household            | £204k  | -18.0%                 | £3.08m        | -33.4%                         |

### Sheffield - Sector Sales Contribution - Comparison

For a description of sectors please <u>visit our website</u>.