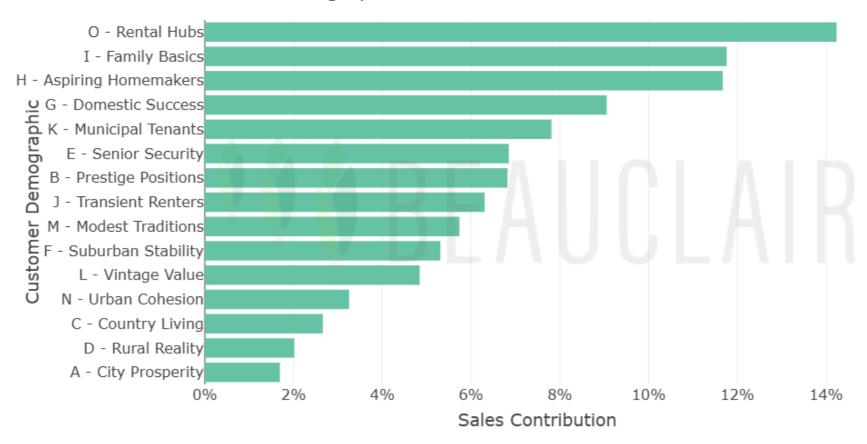

## **Customer demographics**

Sheffield - Demographic Sales Contribution - Nov 2024

For a description of the Customer Demographic groups please visit our website.