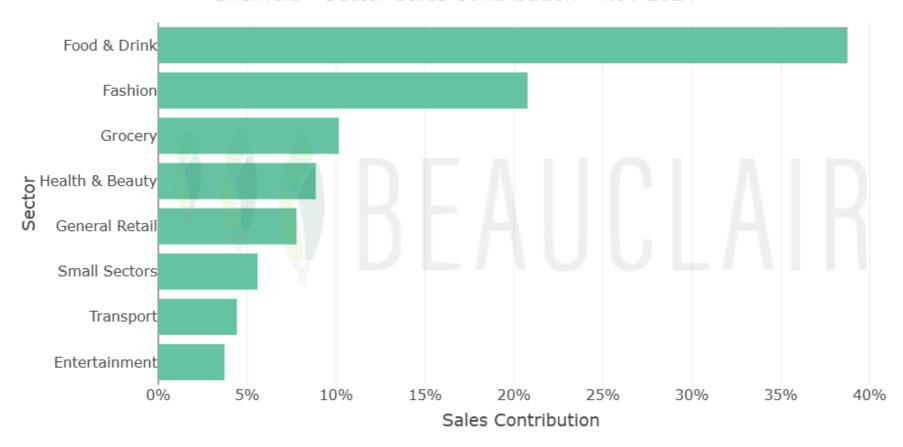

#### **Sector sales**

- The five sectors with the highest monthly sales are Food & Drink (£8.48m), Fashion (£4.54m), Grocery (£2.22m), Health & Beauty (£1.94m), and General Retail (£1.70m).
- The five sectors with the highest YTD sales are Food & Drink (£79.3m), Fashion (£40.7m), Grocery (£22.0m), Health & Beauty (£19.4m), and General Retail (£14.3m).
- The five sectors showing the largest change in sales between Nov 2023 and Nov 2024 are Food & Drink (+£613k), Fashion (-£469k), Household (+£199k), General Retail (-£198k) and Grocery (+£168k).

#### **Sector sales**

Sheffield - Sector Sales Contribution - Nov 2024

For a description of sectors please <u>visit our website</u>.