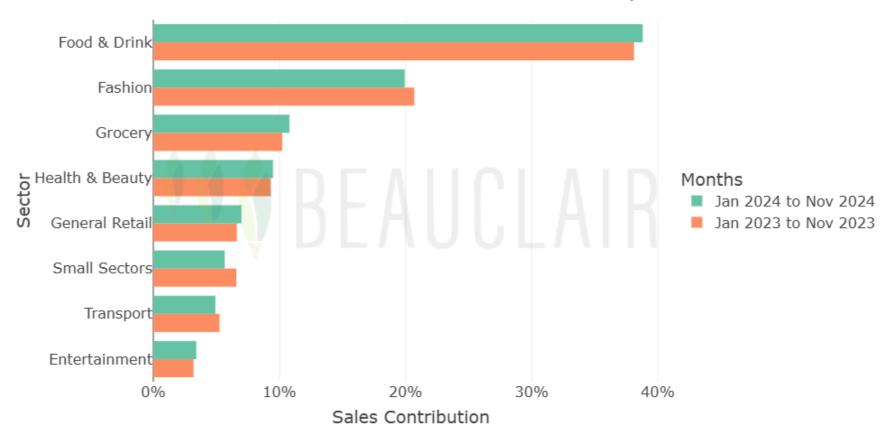

#### **Sector sales**

- The five sectors with the highest monthly sales are Food & Drink (£8.48m), Fashion (£4.54m), Grocery (£2.22m), Health & Beauty (£1.94m), and General Retail (£1.70m).
- The five sectors with the highest YTD sales are Food & Drink (£79.3m), Fashion (£40.7m), Grocery (£22.0m), Health & Beauty (£19.4m), and General Retail (£14.3m).
- The five sectors showing the largest change in sales between Nov 2023 and Nov 2024 are Food & Drink (+£613k), Fashion (-£469k), Household (+£199k), General Retail (-£198k) and Grocery (+£168k).

#### **Sector sales**

Sheffield - Sector Sales Contribution - Comparison

For a description of sectors please <u>visit our website</u>.