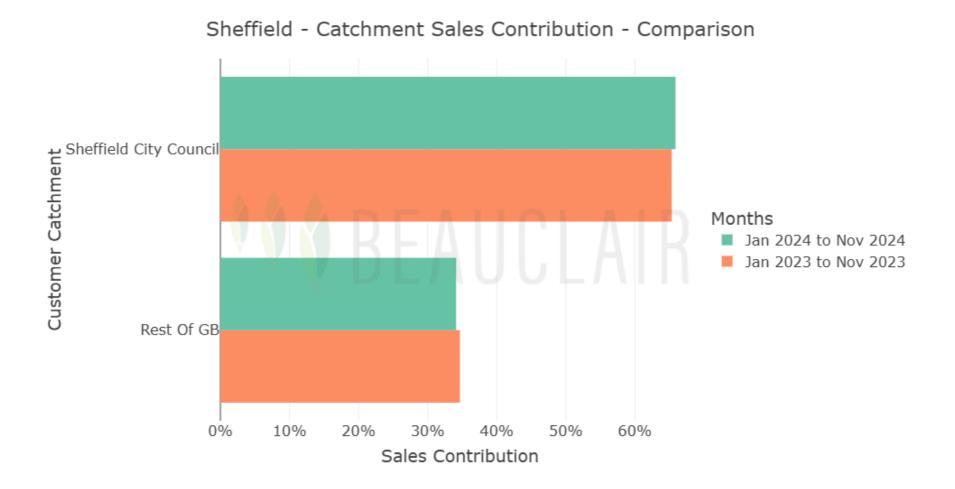

|
| Entertainment        | £815k  | +17.6%                 | £6.96m     | +3.5%                          |
| Tourism              | £592k  | +0.4%                  | £6.15m     | -6.3%                          |
| Household            | £403k  | +97.7%                 | £3.46m     | -27.9%                         |
| Consumer<br>Services | £225k  | +19.3%                 | £1.96m     | -21.5%                         |

For a description of sectors please <u>visit our website</u>.

#### **Sector sales**

Sheffield - Sector Sales Contribution - Nov 2024



For a description of sectors please <u>visit our website</u>.

#### **Sector sales**

Sheffield - Sector Sales Contribution - Comparison



For a description of sectors please <u>visit our website</u>.

### **Catchment sales**



## **Customer demographics**

Sheffield - Demographic Sales Contribution - Nov 2024



For a description of the Customer Demographic groups please visit our website.

## **About this report**

Data provided is a brief snapshot of insights and trends around the economic performance of the BID area. For more detailed analysis tailored to individual requirements, please get in touch to discuss further.

Contact: <a href="mailto:enquiries@sheffieldbid.com">enquiries@sheffieldbid.com</a>.

GB benchmark insights for November are <u>available on our</u> <u>website</u>.

Data source: Beauclair