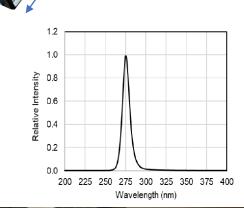

## **SPECIFICATIONS**

| Spectrum              | 275nm UVc                  |
|-----------------------|----------------------------|
| PPF                   | 80-90 mW                   |
| Input Voltage         | 12V Adaptor                |
| Efficacy              | 510 mW                     |
| Power                 | 12.5 Watt                  |
| Battery               | Li-Ion                     |
|                       | 3 hrs continuous operation |
| Thermal<br>Management | Passive                    |
| Dimming               | No                         |
| Light Distribution    | 120°                       |
| Lifetime              | > 10000hrs                 |
| Power Factor          | > 95%                      |
| Certifications        | CE                         |
| Warranty              | 5 Year Standard Warranty   |
| Driver                | EAGELRISE                  |
| Case Material         | Aluminum                   |
| Dimensions            | 300X70x50mm                |
| Weight                | (with driver) 0.7kg        |