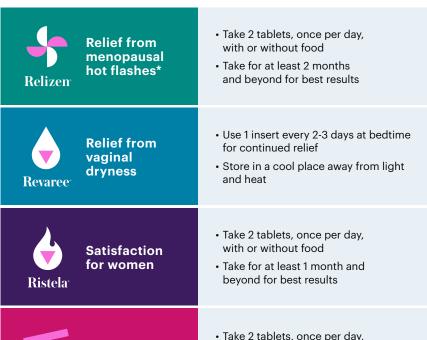

Relief from emotional PMS\*

- Take 2 tablets, once per day, with or without food
- Take for at least 2 months and beyond for best results