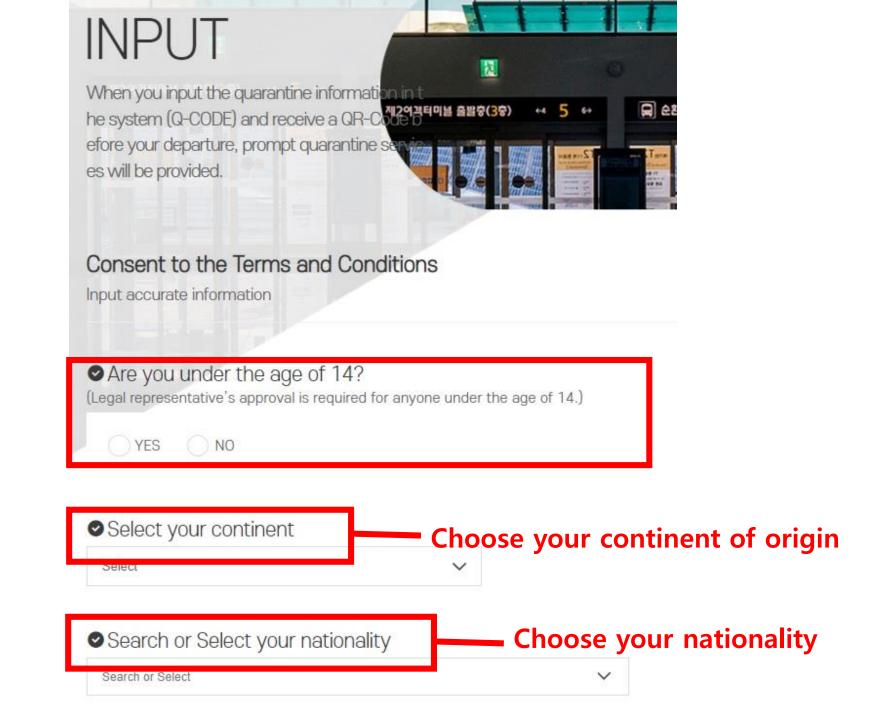

# INPUT

When you input the quarantine informatio n in the system (Q-CODE) and receive a Q R-Code before your departure, prompt qu arantine services will be provided.

### INPUT PASSPORT INFORMATION

Please input accurate passport information.