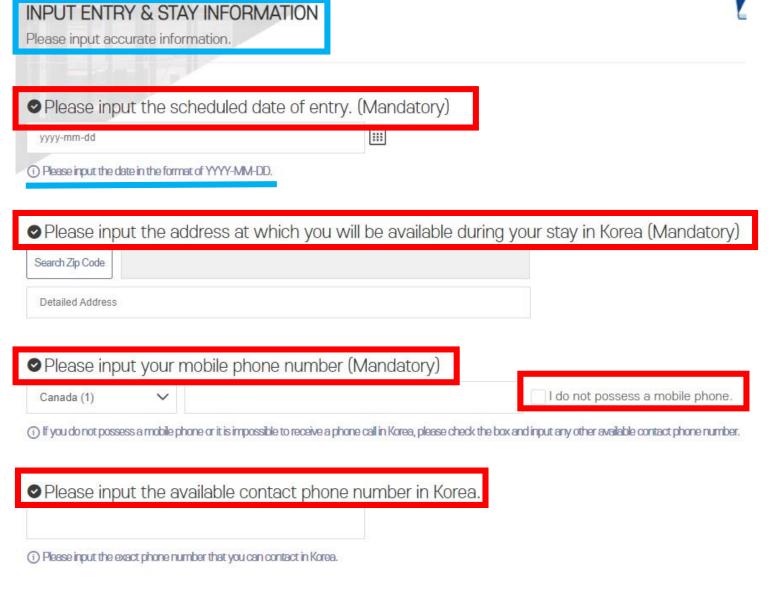

Input the entry and stay information relat ed to your visit

STEP.05

Input quarantine information

STEP.06

Input your health condition

STEP.07

Confirm the input information

STEP.08