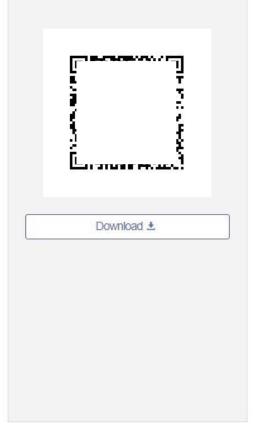

Issue the QR-Code

STEP.07 Confirm the input information

. .

STEP.08 Issue the QR-Code

QR code issued and e-mail sent following the completion of submission INPUT INFORMATION

(i) Please print or save the groode when entering the country and submit it to the quarantine station.