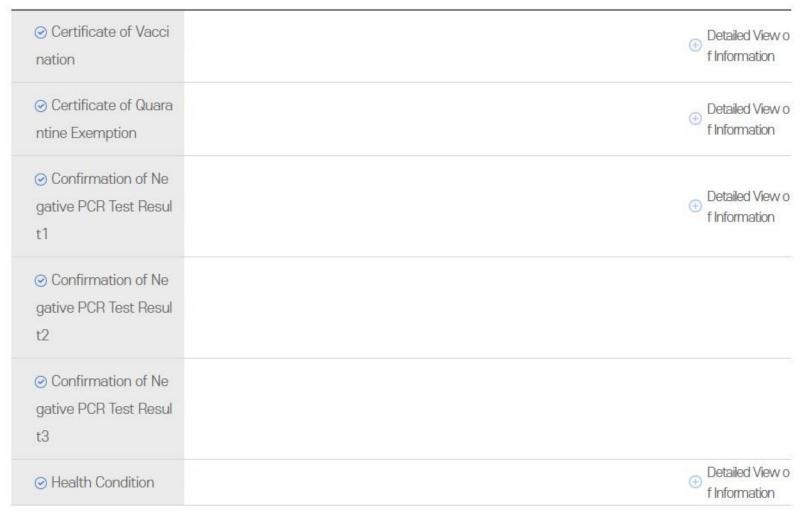

### **⊘** INPUT FILE INFORMATION

- \* After verifying the entered information, click Submit
- \* If you made an error, click Edit to amend it