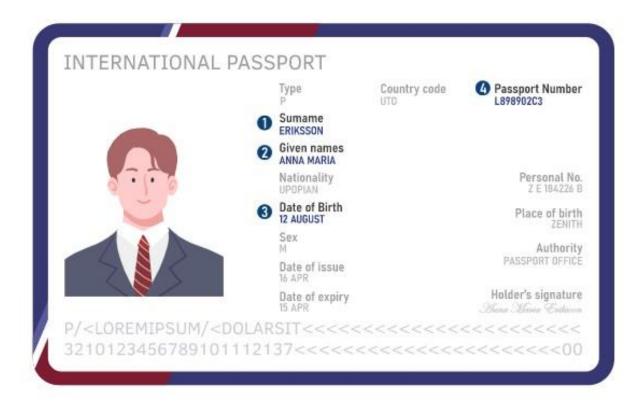

### INPUT PASSPORT INFORMATION

Please input accurate passport information.

### Fill out the items below with reference to your passport

If you have special issues, such as an unopened mobile phone, enter your residence or company phone number