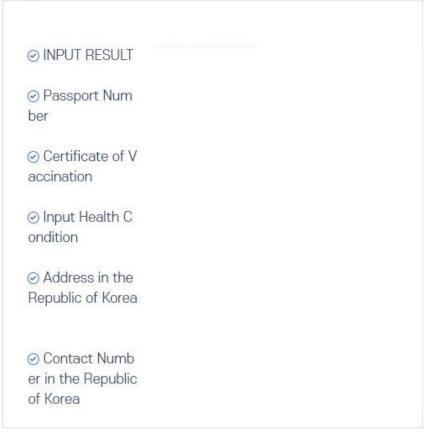

### Your input is complete.

You can also check the QR code issued after completing the input by e-mail.

urvisit

•••

STEP.05 Input quarantine information

•••

STEP.06 Input your health c ondition

• •

STEP.07 Confirm the input information

. .

STEP.08 Issue the QR-Code

QR code issued and e-mail sent following the completion of submission INPUT INFORMATION

(i) Please print or save the groode when entering the country and submit it to the quarantine station.