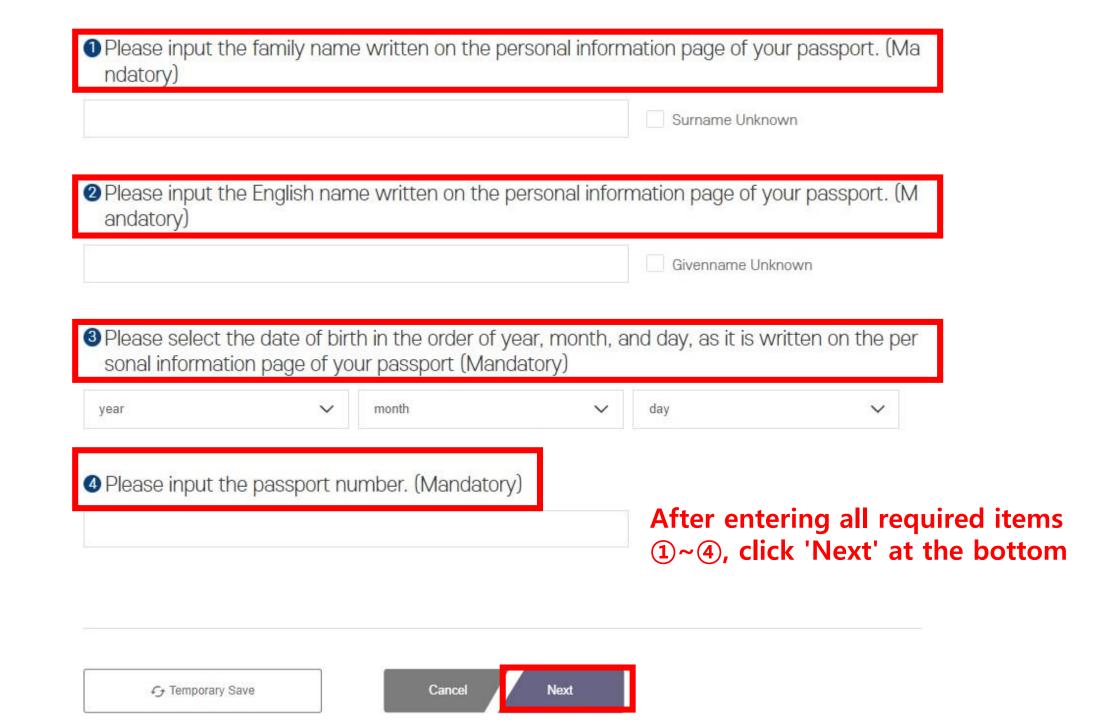

### INPUT PASSPORT INFORMATION

Please input accurate passport information.

### Fill out the items below with reference to your passport

If you have special issues, such as an unopened mobile phone, enter your residence or company phone number