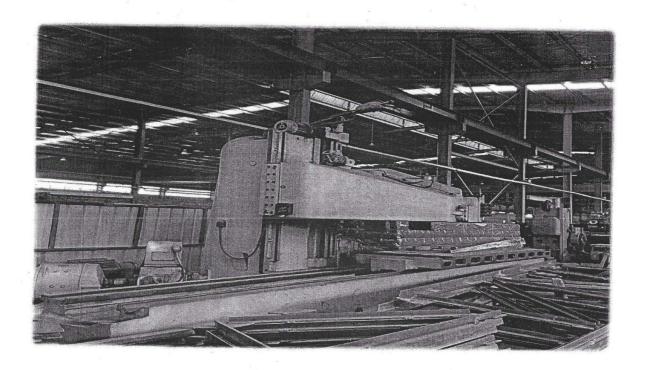

# Service Center

CNC Hydraulic Shear Width 6000 MM Thickness 25 MM

**Hydraulic Shear** 

Width 3000 MM

Thickness 35 MM

Planner Machine
Maximum Length 14 M
Maximum Width 2.5 M

Boring Machine

Maximum Work Demission 4 × 5 M

Maximum Height 2 M

Lath Machine
Maximum Demeter 5 M

Plasma Cutting Machine
Thickness up to 40 MM
Table Dimension 14 × 3 M

CNC Bending Machine 640T Width 6000 MM Thickness 20 MM

CNC Punishing
Width 1000 & 1500 MM
Thickness 3 MM & 6 MM

CNC Drill Machine
Thickness 80 MM
Width1650 MM ×1000 MM