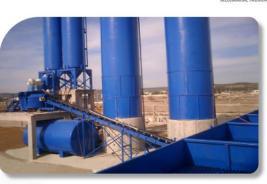

AlManal Food Industries (Aleppo, Syria)
A total storage capacity of 15.000 MT, divided into 5 hoppered and 8 flat bottom silos.

#### Baraka Mills (Beirut, Lebanon)

This sea-nearby project in Beirut consists of 3 flat bottom silos with a capacity of 2500 MT each hot-dipped galvanized steel was used for the service structures (walkways, ladders... etc) to provide the needed protection against corrosion.