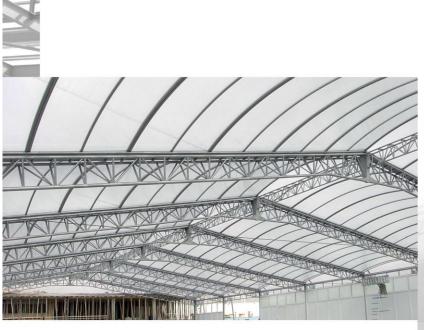

# **OUR WORKS**

STEEL STRUCTURE
SILOS
CARAVANS, LABOR CAMPS & SANDWICH PANEL
MECHANICAL FABRICATION (Plate Works & Machine Building)
TENSILE STRUCTURE (Tents, Movable Poly Carbonate Roof Covering & Roof Sheets)
TRUCK TRAILER, TRUCK DUMPER & FUEL TANK
FREEZER, REFRIGERATOR & RESTAURANT EQUIPMENT
CASTING

American Fabrication 's current annual capacity is 48,000 tons of built up sections, hot rolled sections, corrugated galvanized, PPGI sheets, trailers, tent & other mechanical works. In addition to standard steel structures, American Fabrication designs, manufactures, and installs Space Frame structures, with over 95 meter span, for stadiums and airports. We cover a range of special-use structures and platforms, also, we provide our structures with steel cladding. Meeting your need for affordable versatile steel structures is our priority. We achieve this through a stringent quality system, attention to detail, and value-engineered products.