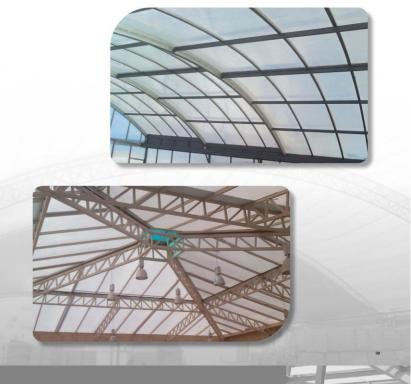

### **Space Frames**

### Alhamadanieh Basketball Stadium (Aleppo, Syria)

American Fabrication engineered, manufactured and installed the roof of Alhamadanieh stadium using a saddleshaped space frame structure and insulated cladding. With a clear span of 91 meters, this project represents a distinct achievement in the region.