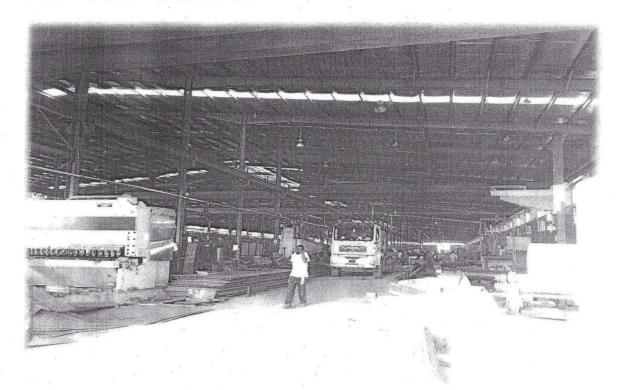

## Service Center

Space Area: 5900 M<sup>2</sup>

## Steel Structure Shop

Space Area: 5900 M<sup>2</sup>

## Paint Shop

Space Area: 5900 M<sup>2</sup>

# Service Center

CNC Hydraulic Shear Width 6000 MM Thickness 25 MM

**Hydraulic Shear** 

Width 3000 MM

Thickness 35 MM

Planner Machine
Maximum Length 14 M
Maximum Width 2.5 M

Boring Machine

Maximum Work Demission 4 × 5 M