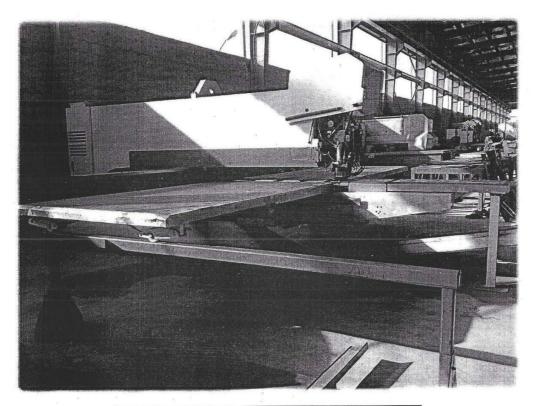

# Service Center

CNC Hydraulic Shear Width 6000 MM Thickness 25 MM

**Hydraulic Shear** 

Width 3000 MM

Thickness 35 MM

Planner Machine
Maximum Length 14 M
Maximum Width 2.5 M

Boring Machine

Maximum Work Demission 4 × 5 M

Maximum Height 2 M

Lath Machine
Maximum Demeter 5 M

Plasma Cutting Machine
Thickness up to 40 MM
Table Dimension 14 × 3 M

CNC Bending Machine 640T Width 6000 MM Thickness 20 MM

CNC Punishing
Width 1000 & 1500 MM
Thickness 3 MM & 6 MM

CNC Drill Machine
Thickness 80 MM
Width1650 MM ×1000 MM