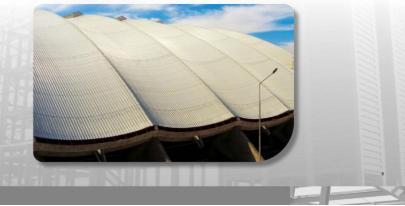

### **Space Frames**

### Alhamadanieh Basketball Stadium (Aleppo, Syria)

American Fabrication engineered, manufactured and installed the roof of Alhamadanieh stadium using a saddleshaped space frame structure and insulated cladding. With a clear span of 91 meters, this project represents a distinct achievement in the region.