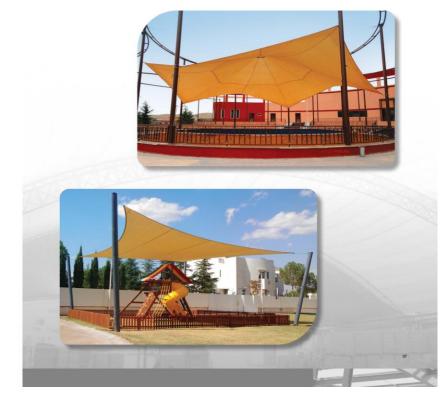

its past experience with cement plants, and to emerge as the single Syrian company capable of servicing the various needs of such projects.



#### Hama Cement Plant / Contractor (Ihdath, Sanaat)

The success in building this 67.5 m rotary kiln for Hama Cement Plant was a challenge taken by American Fabrication to prove that many sensitive parts of the cement plant can be sourced locally. With the added benefits and savings in the logistics and transport of such big components, the value created for contractors working in field of building cement projects is immense.

## Batching Plants

American Fabrication provides batching plants for heavy duty and continuous operating conditions, with capacities ranging between 60 and 120m3/h.













### **Roll Forming Machines**





















Movable Polycarbonate Roof Covering





















### **CASTING**



54

### **American Fabrication**



















Offering the best solutions for Polyurethane Sandwich Panels and prefabricated Caravans in the west African Market.

### For contact:

Email: info@amfabricationgh.com

Call: +233 540 107 687