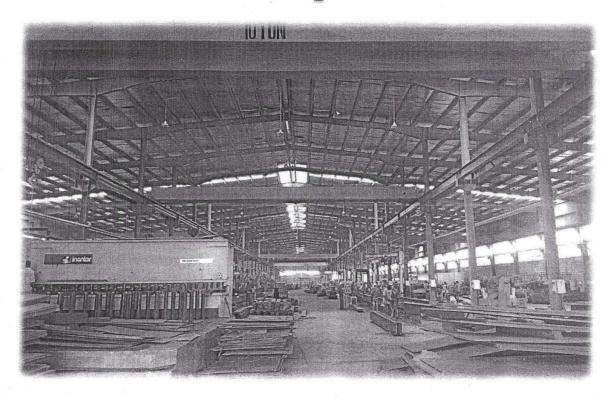

## Service Center

Space Area: 5900 M<sup>2</sup>

## Steel Structure Shop

Space Area: 5900 M<sup>2</sup>

## Paint Shop

Space Area: 5900 M<sup>2</sup>

# Service Center

CNC Hydraulic Shear Width 6000 MM Thickness 25 MM

**Hydraulic Shear** 

Width 3000 MM

Thickness 35 MM

Planner Machine
Maximum Length 14 M
Maximum Width 2.5 M

Boring Machine

Maximum Work Demission 4 × 5 M