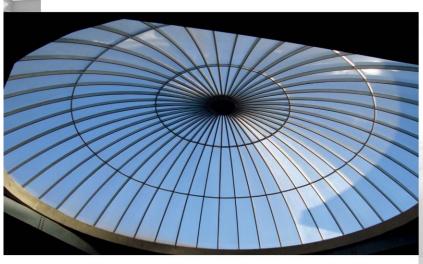

### **Space Frames**

### Alhamadanieh Basketball Stadium (Aleppo, Syria)

American Fabrication engineered, manufactured and installed the roof of Alhamadanieh stadium using a saddleshaped space frame structure and insulated cladding. With a clear span of 91 meters, this project represents a distinct achievement in the region.