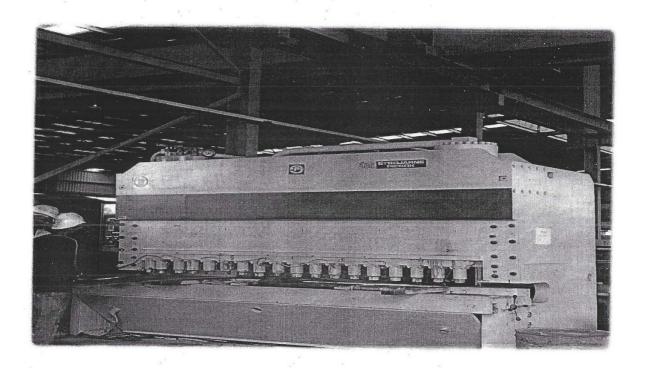

# Service Center

CNC Hydraulic Shear Width 6000 MM Thickness 25 MM

**Hydraulic Shear** 

Width 3000 MM

Thickness 35 MM

Planner Machine
Maximum Length 14 M
Maximum Width 2.5 M

Boring Machine

Maximum Work Demission 4 × 5 M

Maximum Height 2 M

Lath Machine
Maximum Demeter 5 M

Plasma Cutting Machine
Thickness up to 40 MM
Table Dimension 14 × 3 M

CNC Bending Machine 640T Width 6000 MM Thickness 20 MM

CNC Punishing
Width 1000 & 1500 MM
Thickness 3 MM & 6 MM

CNC Drill Machine
Thickness 80 MM
Width1650 MM ×1000 MM