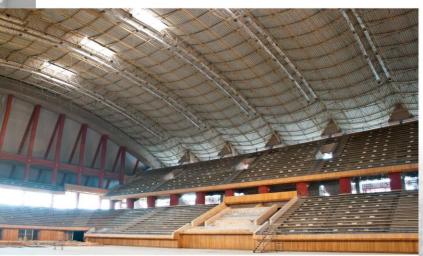

### Alhamadanieh Basketball Stadium (Aleppo, Syria)

American Fabrication engineered, manufactured and installed the roof of Alhamadanieh stadium using a saddleshaped space frame structure and insulated cladding. With a clear span of 91 meters, this project represents a distinct achievement in the region.