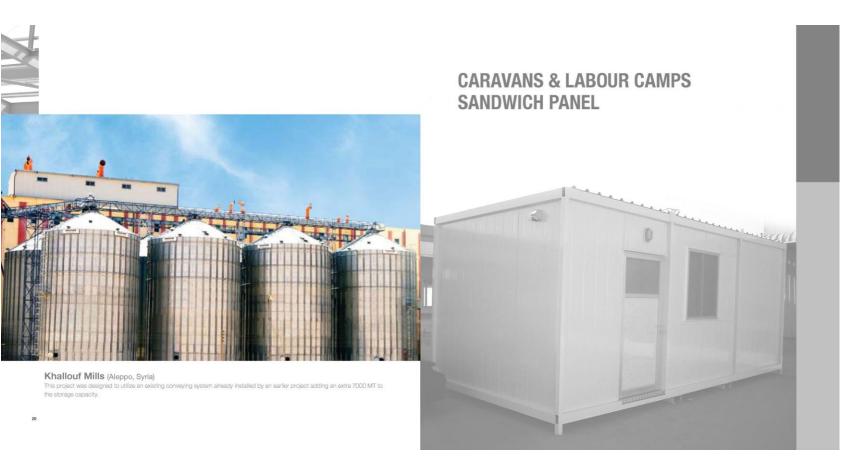

AlManal Food Industries (Aleppo, Syria)
A total storage capacity of 15.000 MT, divided into 5 hoppered and 8 flat bottom silos.