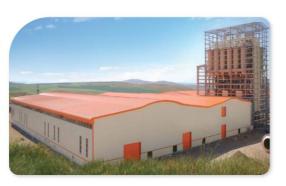

## Urban Buildings

Alhikmah School (Homs, Syria) With a total area of 5000 sgm, the multi-story steel structure of this school was engineered, manufactured and installed within 90 days.

Indoor Swimming Pools

Trans Malls (Homs, Syria)
Located off Damascus-Homs highway, this 40.000 sqm pre-engineered steel structure represents only the first stage of what is going to be the single biggest shopping space in Syria.