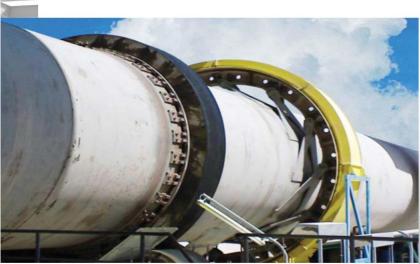

#### Hama Cement Plant / Contractor (Ihdath, Sanaat)

The success in building this 67.5 m rotary kiln for Hama Cement Plant was a challenge taken by American Fabrication to prove that many sensitive parts of the cement plant can be sourced locally. With the added benefits and savings in the logistics and transport of such big components, the value created for contractors working in field of building cement projects is immense.