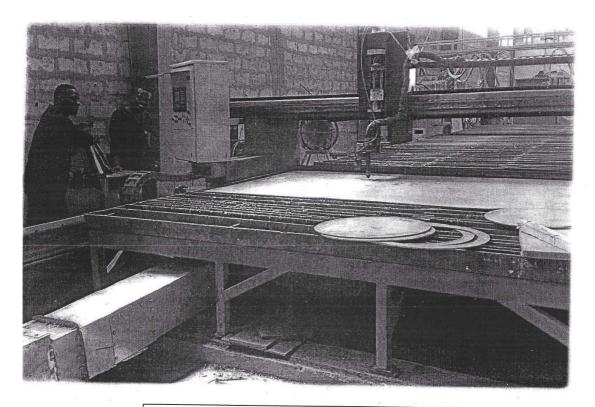

# Service Center

CNC Hydraulic Shear Width 6000 MM Thickness 25 MM

**Hydraulic Shear** 

Width 3000 MM

Thickness 35 MM

Planner Machine
Maximum Length 14 M
Maximum Width 2.5 M

Boring Machine

Maximum Work Demission 4 × 5 M

Maximum Height 2 M

Lath Machine
Maximum Demeter 5 M

Plasma Cutting Machine
Thickness up to 40 MM
Table Dimension 14 × 3 M

CNC Bending Machine 640T Width 6000 MM Thickness 20 MM

CNC Punishing
Width 1000 & 1500 MM
Thickness 3 MM & 6 MM

CNC Drill Machine
Thickness 80 MM
Width1650 MM ×1000 MM