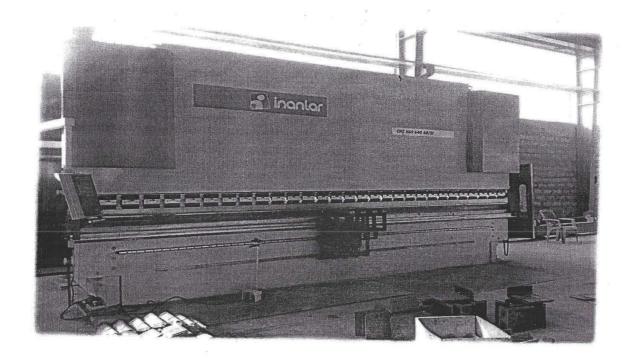

# Service Center

CNC Hydraulic Shear Width 6000 MM Thickness 25 MM

**Hydraulic Shear** 

Width 3000 MM

Thickness 35 MM

Planner Machine
Maximum Length 14 M
Maximum Width 2.5 M

Boring Machine

Maximum Work Demission 4 × 5 M

Maximum Height 2 M

Lath Machine
Maximum Demeter 5 M

Plasma Cutting Machine
Thickness up to 40 MM
Table Dimension 14 × 3 M

CNC Bending Machine 640T Width 6000 MM Thickness 20 MM

CNC Punishing
Width 1000 & 1500 MM
Thickness 3 MM & 6 MM

CNC Drill Machine
Thickness 80 MM
Width1650 MM ×1000 MM