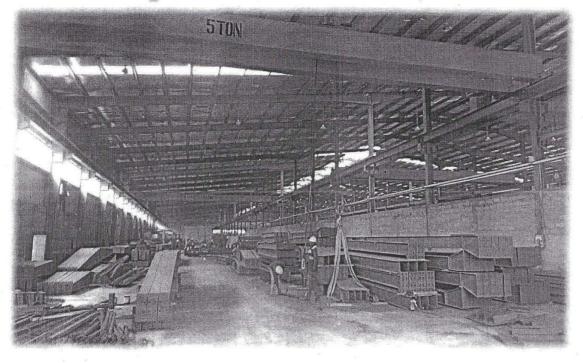

## Service Center

Space Area: 5900 M<sup>2</sup>

## Steel Structure Shop

Space Area: 5900 M<sup>2</sup>

## Paint Shop

Space Area: 5900 M<sup>2</sup>