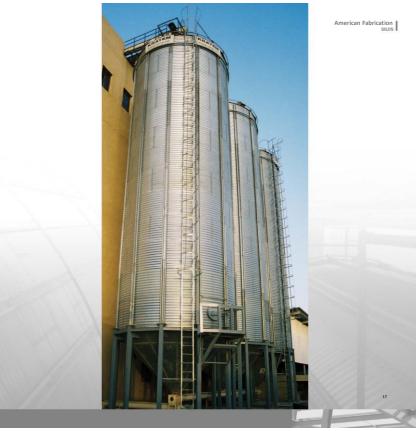

AlManal Food Industries (Aleppo, Syria)
A total storage capacity of 15.000 MT, divided into 5 hoppered and 8 flat bottom silos.

#### Baraka Mills (Beirut, Lebanon)

This sea-nearby project in Beirut consists of 3 flat bottom silos with a capacity of 2500 MT each hot-dipped galvanized steel was used for the service structures (walkways, ladders... etc) to provide the needed protection against corrosion.