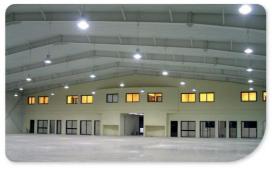

## Service Center

Space Area: 5900 M<sup>2</sup>

## Steel Structure Shop

Space Area: 5900 M<sup>2</sup>

## Paint Shop

Space Area: 5900 M<sup>2</sup>