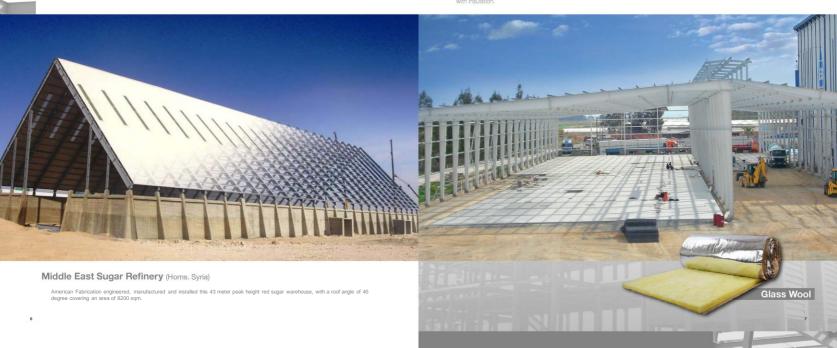

#### Manar Company (Iraq) American Fabrication engineered. manufactured and installed 15000 sqm with insulation.