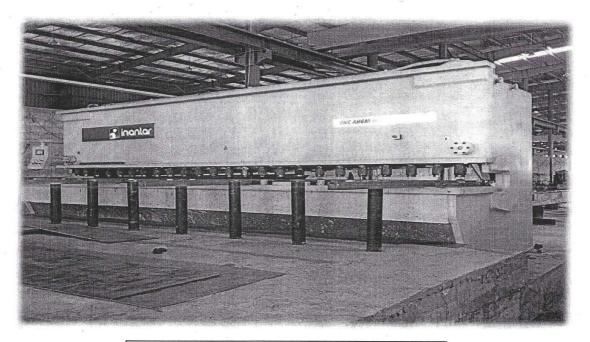

# Service Center

CNC Hydraulic Shear Width 6000 MM Thickness 25 MM

**Hydraulic Shear** 

Width 3000 MM

Thickness 35 MM

Planner Machine
Maximum Length 14 M
Maximum Width 2.5 M

Boring Machine

Maximum Work Demission 4 × 5 M

Maximum Height 2 M

Lath Machine
Maximum Demeter 5 M

Plasma Cutting Machine
Thickness up to 40 MM
Table Dimension 14 × 3 M

CNC Bending Machine 640T Width 6000 MM Thickness 20 MM

CNC Punishing
Width 1000 & 1500 MM
Thickness 3 MM & 6 MM

CNC Drill Machine
Thickness 80 MM
Width1650 MM ×1000 MM