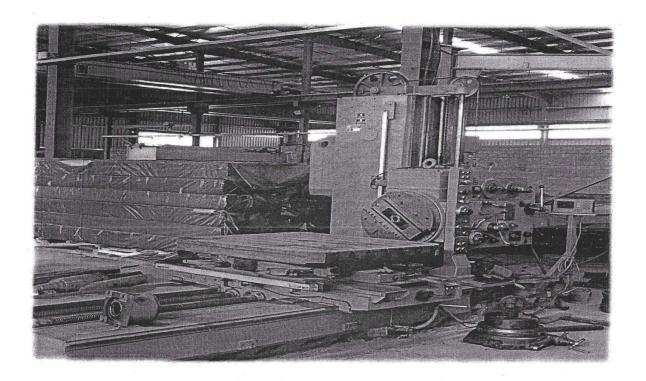

# Service Center

CNC Hydraulic Shear Width 6000 MM Thickness 25 MM

**Hydraulic Shear** 

Width 3000 MM

Thickness 35 MM

Planner Machine
Maximum Length 14 M
Maximum Width 2.5 M

Boring Machine

Maximum Work Demission 4 × 5 M

Maximum Height 2 M

Lath Machine
Maximum Demeter 5 M

Plasma Cutting Machine
Thickness up to 40 MM
Table Dimension 14 × 3 M

CNC Bending Machine 640T Width 6000 MM Thickness 20 MM

CNC Punishing
Width 1000 & 1500 MM
Thickness 3 MM & 6 MM

CNC Drill Machine
Thickness 80 MM
Width1650 MM ×1000 MM