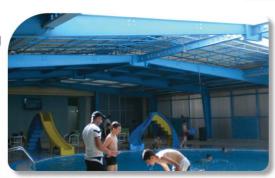

## Urban Buildings

Alhikmah School (Homs, Syria) With a total area of 5000 sgm, the multi-story steel structure of this school was engineered, manufactured and installed within 90 days.

Indoor Swimming Pools