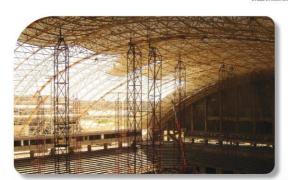

### Alhamadanieh Basketball Stadium (Aleppo, Syria)

American Fabrication engineered, manufactured and installed the roof of Alhamadanieh stadium using a saddleshaped space frame structure and insulated cladding. With a clear span of 91 meters, this project represents a distinct achievement in the region.