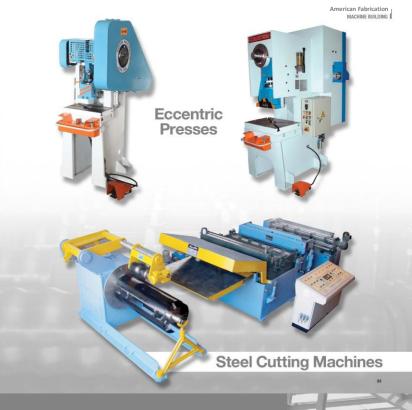

# Service Center

CNC Hydraulic Shear Width 6000 MM Thickness 25 MM

**Hydraulic Shear** 

Width 3000 MM

Thickness 35 MM

Planner Machine
Maximum Length 14 M
Maximum Width 2.5 M

Boring Machine

Maximum Work Demission 4 × 5 M

Maximum Height 2 M

Lath Machine
Maximum Demeter 5 M

Plasma Cutting Machine
Thickness up to 40 MM
Table Dimension 14 × 3 M

CNC Bending Machine 640T Width 6000 MM Thickness 20 MM

CNC Punishing
Width 1000 & 1500 MM
Thickness 3 MM & 6 MM

CNC Drill Machine
Thickness 80 MM
Width1650 MM ×1000 MM