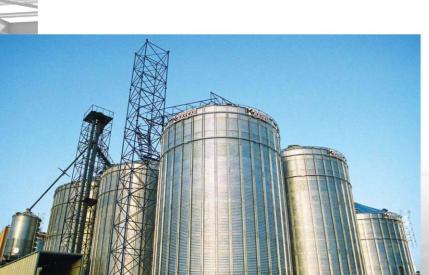

AlManal Food Industries (Aleppo, Syria)
A total storage capacity of 15.000 MT, divided into 5 hoppered and 8 flat bottom silos.

#### Baraka Mills (Beirut, Lebanon)

This sea-nearby project in Beirut consists of 3 flat bottom silos with a capacity of 2500 MT each hot-dipped galvanized steel was used for the service structures (walkways, ladders... etc) to provide the needed protection against corrosion.