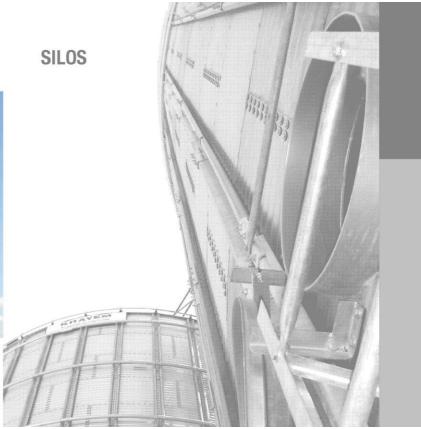

AlManal Food Industries (Aleppo, Syria)
A total storage capacity of 15.000 MT, divided into 5 hoppered and 8 flat bottom silos.

#### Baraka Mills (Beirut, Lebanon)

This sea-nearby project in Beirut consists of 3 flat bottom silos with a capacity of 2500 MT each hot-dipped galvanized steel was used for the service structures (walkways, ladders... etc) to provide the needed protection against corrosion.