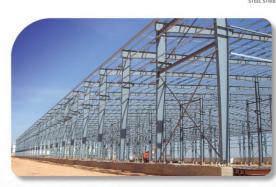

American Fabrication 's current annual capacity is 48,000 tons of built up sections, hot rolled sections, corrugated galvanized, PPGI sheets, trailers, tent & other mechanical works. In addition to standard steel structures, American Fabrication designs, manufactures, and installs Space Frame structures, with over 95 meter span, for stadiums and airports. We cover a range of special-use structures and platforms, also, we provide our structures with steel cladding. Meeting your need for affordable versatile steel structures is our priority. We achieve this through a stringent quality system, attention to detail, and value-engineered products.

### **Space Frames**

### Alhamadanieh Basketball Stadium (Aleppo, Syria)

American Fabrication engineered, manufactured and installed the roof of Alhamadanieh stadium using a saddleshaped space frame structure and insulated cladding. With a clear span of 91 meters, this project represents a distinct achievement in the region.