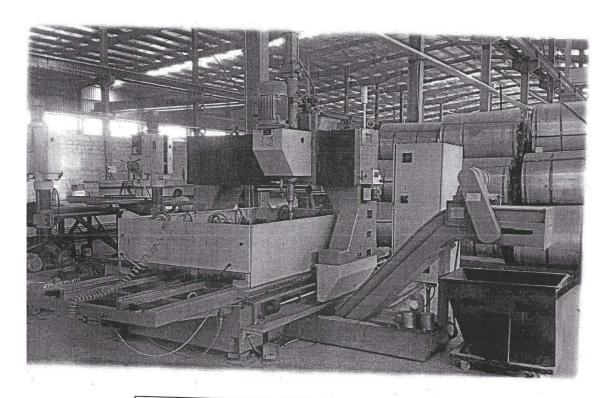

# Service Center

CNC Hydraulic Shear Width 6000 MM Thickness 25 MM

**Hydraulic Shear** 

Width 3000 MM

Thickness 35 MM

Planner Machine
Maximum Length 14 M
Maximum Width 2.5 M

Boring Machine

Maximum Work Demission 4 × 5 M

Maximum Height 2 M

Lath Machine
Maximum Demeter 5 M

Plasma Cutting Machine
Thickness up to 40 MM
Table Dimension 14 × 3 M

CNC Bending Machine 640T Width 6000 MM Thickness 20 MM

CNC Punishing
Width 1000 & 1500 MM
Thickness 3 MM & 6 MM

CNC Drill Machine
Thickness 80 MM
Width1650 MM ×1000 MM