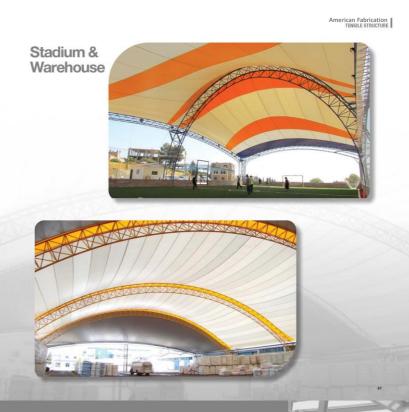

# **OUR WORKS**

STEEL STRUCTURE
SILOS
CARAVANS, LABOR CAMPS & SANDWICH PANEL
MECHANICAL FABRICATION (Plate Works & Machine Building)
TENSILE STRUCTURE (Tents, Movable Poly Carbonate Roof Covering & Roof Sheets)
TRUCK TRAILER, TRUCK DUMPER & FUEL TANK
FREEZER, REFRIGERATOR & RESTAURANT EQUIPMENT
CASTING

American Fabrication 's current annual capacity is 48,000 tons of built up sections, hot rolled sections, corrugated galvanized, PPGI sheets, trailers, tent & other mechanical works. In addition to standard steel structures, American Fabrication designs, manufactures, and installs Space Frame structures, with over 95 meter span, for stadiums and airports. We cover a range of special-use structures and platforms, also, we provide our structures with steel cladding. Meeting your need for affordable versatile steel structures is our priority. We achieve this through a stringent quality system, attention to detail, and value-engineered products.

### **Space Frames**

### Alhamadanieh Basketball Stadium (Aleppo, Syria)

American Fabrication engineered, manufactured and installed the roof of Alhamadanieh stadium using a saddleshaped space frame structure and insulated cladding. With a clear span of 91 meters, this project represents a distinct achievement in the region.