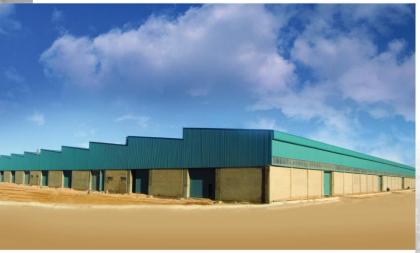

## Service Center

Space Area: 5900 M<sup>2</sup>

## Steel Structure Shop

Space Area: 5900 M<sup>2</sup>

## Paint Shop

Space Area: 5900 M<sup>2</sup>