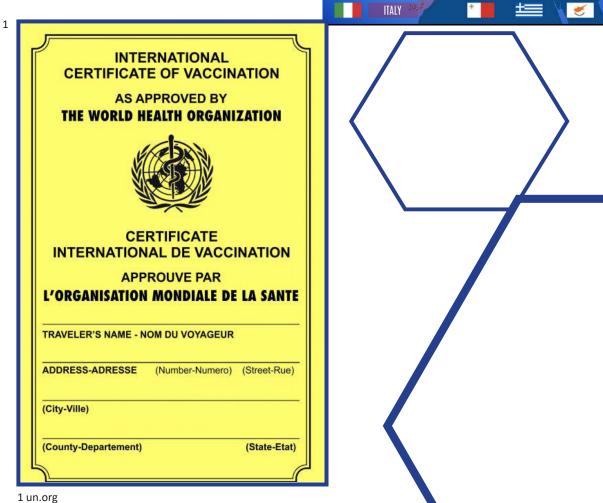

## Birth certificates applicable when minors travel internationally:

**Abridged Birth certificate** Only the particulars of the minor.