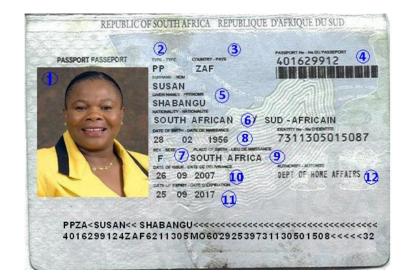

Name the following fields as it appears in the example of the passport document above:

Visa