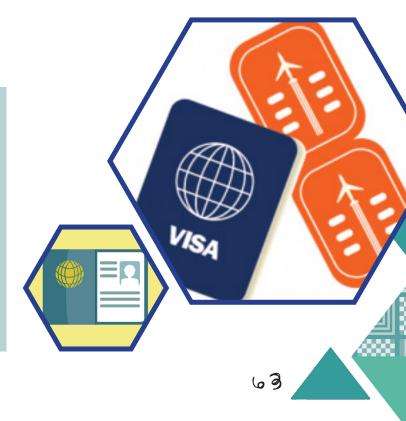

## Birth certificates applicable when minors travel internationally:

**Abridged Birth certificate** Only the particulars of the minor.