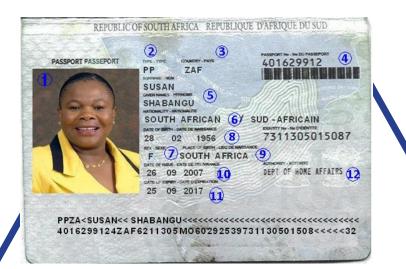

#### South African Passport

Name the following fields as it appears in the example of the passport document above:

Visa