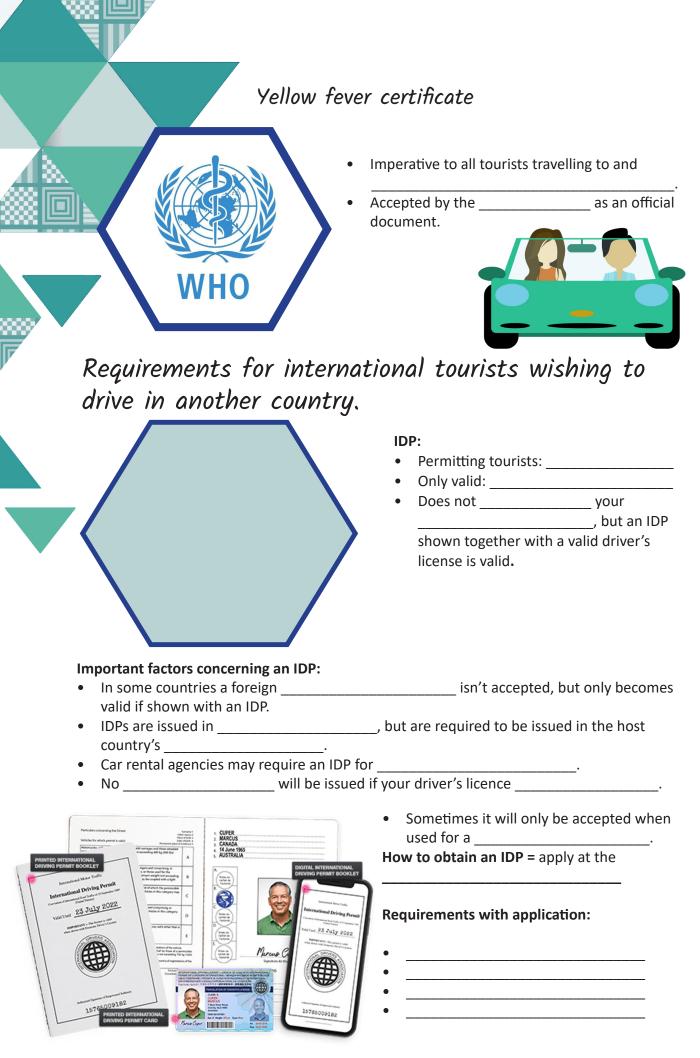

#### • Valid: \_\_\_\_\_

- Required for:
- Circle the correct option: Renewable / Apply for a new passport.
- Application at: \_\_\_\_\_\_
- Passports must be valid for at least \_\_\_\_\_ days after date of departure.
- Have at least \_\_\_\_\_\_ for \_\_\_\_\_ stamps. If a visa is needed, then 2 open pages next to each other are needed. One for the visa and one for the access stamp.

### Requirements – How to obtain a passport:

- You will have to provide your \_\_\_\_\_number and two
- \_\_\_\_\_ will be taken and a \_\_\_\_\_\_ is payable with your application.
- The completed passport
   \_\_\_\_\_and an original
   / \_\_\_\_\_of your ID
   document have to be submitted.
- Individual has to apply