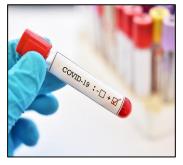

(1)

1.1.15 Choose the combination that best represents the following unforeseen events.

A: Strikes at VUT

B: Tsunami in Japan

- A. Combination A and B
- B. Combination A and C
- C. Combination B, C and D
- D. Combination A, B and C

C: Covid-19

D: Missing Air-Malaysia

# Coronavirus (COVID-19) **Information**

15-06-2020