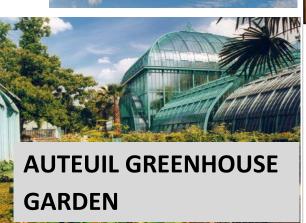

# **Auteuil Greenhouse Gardens**

# 3 Avenue de la Porte d'Auteuil, 75016 Paris

Located in the Bois de Boulogne, in the 16th District, this historical garden gathers different kinds of gardens together (French, Japanese, contemporary, Mediterranean) and owes its name to the greenhouses it has. There are no less than 5500 plant species and also many animal species @ 7 Euro's entrance fee. Here's everything you need to spend an enjoyable moment in the heart of Paris.