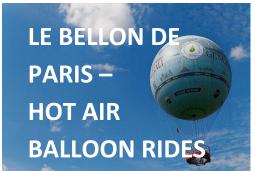

### **ADDENDUM A**

# Le Ballon de Paris

Parc André Citroën, 75015 Paris

Located in the Parc André Citroën, rue de la Montagne de la Fage, here is an unforgettable experience in which you will get in a hot-air balloon and rise up to 150 metres above the roofs of Paris. It will give you a breathtaking view of the most beautiful city of the world. This offer is €35 pp.