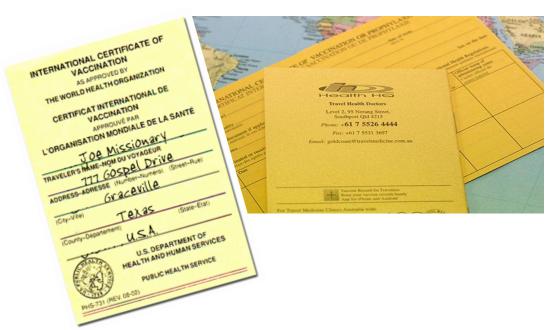

5.3 The following yellow card / travel document is required by some countries from tourists before they will be allowed to travel internationally. Explain to Hugo what this document is called and why this document is important during international travels.

(2)

5.4 Mia saw the following business / clinic sign along the road she travelled on. Explain to her the role of these types of clinics, so that it is clear what the difference is between these clinics and ordinary clinics.