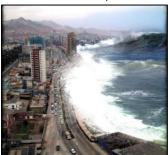

(1)

1.1.15 Choose the combination that best represents the following unforeseen events.

A: Strikes at VUT

B: Tsunami in Japan

- A. Combination A and B
- B. Combination A and C
- C. Combination B, C and D
- D. Combination A, B and C

C: Covid-19

D: Missing Air-Malaysia