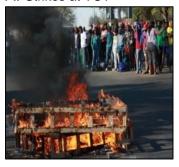

(1)

1.1.15 Choose the combination that best represents the following unforeseen events.

A: Strikes at VUT

B: Tsunami in Japan

- A. Combination A and B
- B. Combination A and C
- C. Combination B, C and D
- D. Combination A, B and C

C: Covid-19

D: Missing Air-Malaysia