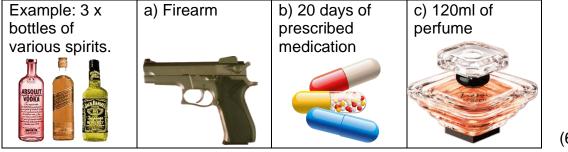

Explain to your friend who is traveling with you, what is represented by these icons and what is going to happen at each of the points at the airport. (4)

7.3 Look at the following items found in the luggage of various tourists and determine if he / she will be allowed to take them with them on their international trip. Explain to the tourists why you say they may / may not take it with them by referring to the type of goods and the restriction thereof. Answer only letter a - c.

# Example:

Yes the tourist will be allowed to take it with him – Duty free / Tax-free goods ✓ although it exceeds the 1 liter limit, the tourist will have to pay tax on the rest ✓

(6)