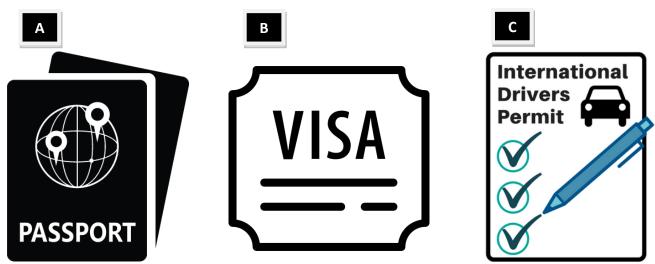

### **Travel documents:**

Study the following pictures and complete the questions accordingly:

| 7.1 |                                    | А | В | С |
|-----|------------------------------------|---|---|---|
|     | Description of the specific        |   |   |   |
|     | travel document:                   |   |   |   |
|     | Where can I get it / apply for it? |   |   |   |