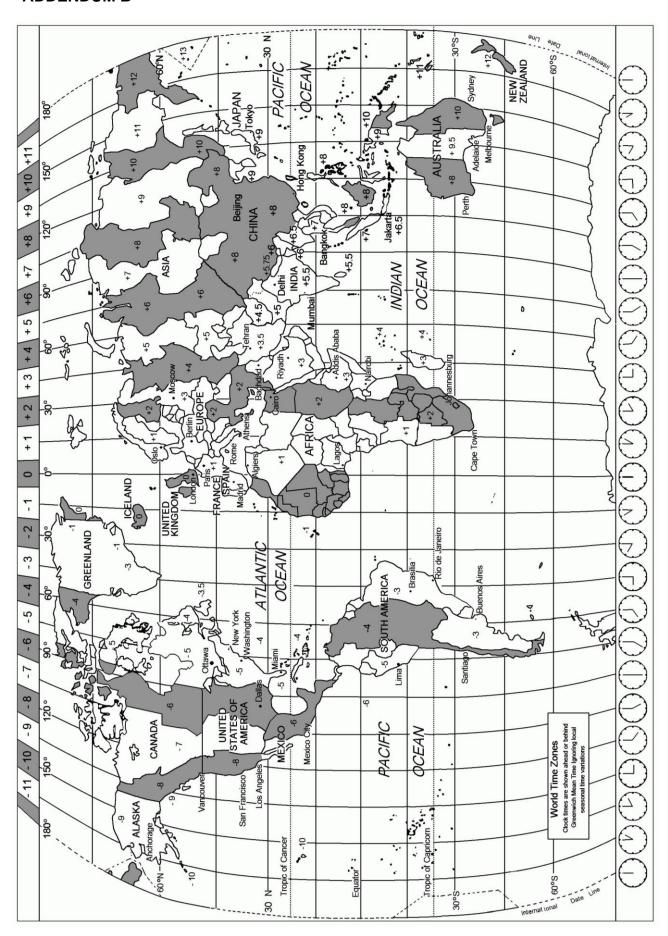

# Question 8 [8]

Use the World Time Zone Map (ADDENDUM B) to help you answer the following questions. Pay attention to show all your calculations.

- 8.1 Mr. van Aardt lives in New Zealand and makes a call from New Zealand to South Africa at 19:00. Calculate the time his family will receive the call in South Africa. Show all your calculations. (3)
- 8.2 A flight to London leaves ORTIA on 5 June at 21:00. Calculate the time and date of arrival in London if the flight duration was 12 hours. Show all your calculations. (3)
- 8.3 Compare the following terms "Flight fatigue" and "Jetlag" to make the difference clear. (2)