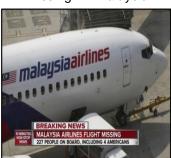

(1)

1.1.15 Choose the combination that best represents the following unforeseen events.

A: Strikes at VUT

B: Tsunami in Japan

- A. Combination A and B
- B. Combination A and C
- C. Combination B, C and D
- D. Combination A, B and C

C: Covid-19

D: Missing Air-Malaysia