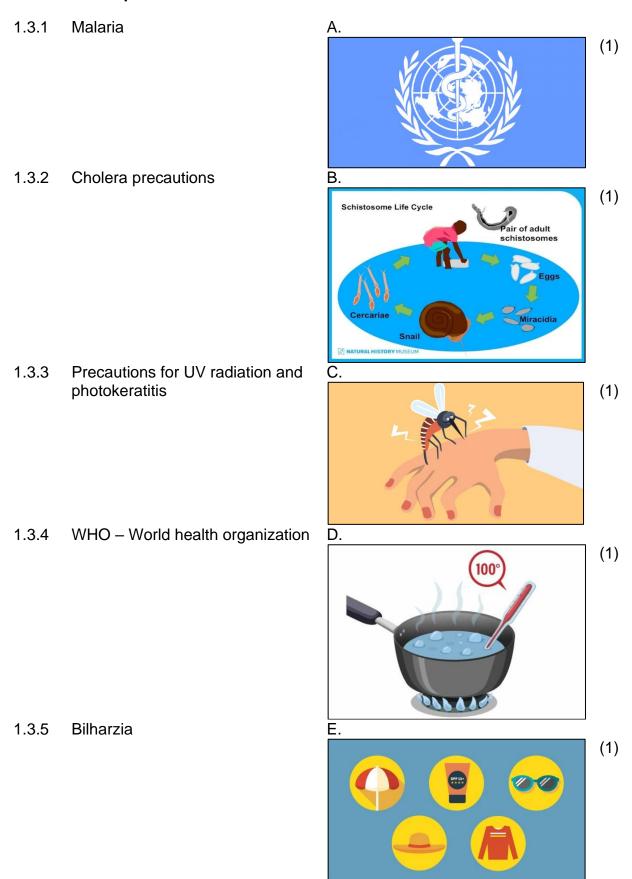

# 1.3 Study the following pictures and choose the best term / descriptions (1.3.1-1.3.5) that will fit each picture. Only write the letter next to the question number. Example: 1.3.6 H

# 1.2 Choose the most appropriate word that sums up the explanation the best:

Schengen Visa, travel allowance, Greenwich, Declare,
Visa, Equator, ID-Document, HEALTH
CERTIFICATE, green channel, customs, DRUGS AND
POISON, IDP, ped channel, IDL, PASSPORT, shipwreck

| 1.2.1 | If a tourist has this in his luggage, there will be serious consequences as it is regarded as prohibited / illegal goods. | (1) |
|-------|---------------------------------------------------------------------------------------------------------------------------|-----|
| 1.2.2 | A document that all tourists need at the airport if they travel around in South-Africa.                                   | (1) |
| 1.2.3 | This meridian determines the date / day.                                                                                  | (1) |
| 1.2.4 | This section controls the flow of goods in and out of a country.                                                          | (1) |
| 1.2.5 | A tourist follows this route if he has nothing to declare.                                                                | (1) |