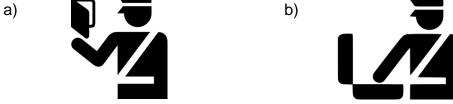

(6)

7.2 You are currently on route and you noticed the following icons at an international airport. Luckily you have Tourism as a school subject and understand what each of these following points at the airport entail.

Explain to your friend who is traveling with you, what is represented by these icons and what is going to happen at each of the points at the airport. (4)

7.3 Look at the following items found in the luggage of various tourists and determine if he / she will be allowed to take them with them on their international trip. Explain to the tourists why you say they may / may not take it with them by referring to the type of goods and the restriction thereof. Answer only letter a - c.