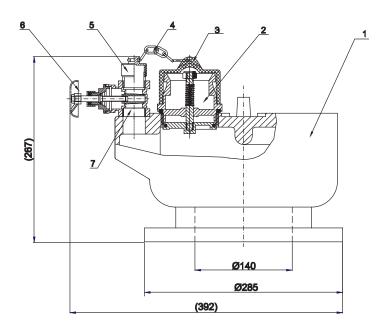

## **Specifications**

| •                                |                          |  |  |
|----------------------------------|--------------------------|--|--|
| Size                             | 150mm (6")               |  |  |
| Material                         | Ductile Iron             |  |  |
| Pressure Rating                  | Tested to 20 bar         |  |  |
| Inlet Connection                 | Instantaneous BS336 Male |  |  |
| Outlet Connection                | PN16 Flanged / Table D   |  |  |
| Manufactured in<br>Accordance to | BS5041 Part 3            |  |  |

## **Material Specifications**

| Item | Part Description | Qty | Material               |
|------|------------------|-----|------------------------|
| 1    | Valve Body       | 1   | Ductile Iron           |
| 2    | Connecting Seat  | 4   | Assembly               |
| 3    | Cap              | 4   | Rubber                 |
|      | Chain            | 1   | SUS304                 |
| 5    | Aluminium Cap    | 1   | 6061                   |
|      | 1" Gate Valve    | 1   | Assembly               |
| 7    | 1" Joint         | 2   | Steel (Nickel Plating) |
|      |                  |     |                        |