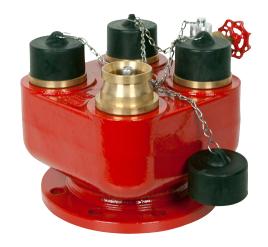

# **Product Description**

An Inlet breeching valve is installed at ground level to provide a connection to the water supply. The system is usually dry and charged by the fire brigade in an emergency. DRV009 has 4 inlets which are  $2\,\frac{1}{2}$ " male instantaneous connections to BS336 and fitted with non-return valves, a 1" drain valve, caps and chains. 4 way inlet breeching valves can be installed in the vertical or horizontal position

#### **Features**

Available in PN16 flange or Table D flange Valve body is hydrostatically tested to 20 bar Non –return valves tested to 1.7 bar Manufactured from ductile iron

## **Specifications**

| •                                |                          |  |  |
|----------------------------------|--------------------------|--|--|
| Size                             | 150mm (6")               |  |  |
| Material                         | Ductile Iron             |  |  |
| Pressure Rating                  | Tested to 20 bar         |  |  |
| Inlet Connection                 | Instantaneous BS336 Male |  |  |
| Outlet Connection                | PN16 Flanged / Table D   |  |  |
| Manufactured in<br>Accordance to | BS5041 Part 3            |  |  |