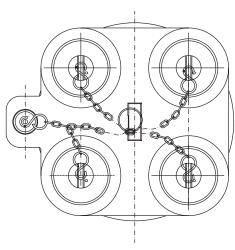

# **Product Description**

An Inlet breeching valve is installed at ground level to provide a connection to the water supply. The system is usually dry and charged by the fire brigade in an emergency. DRV009 has 4 inlets which are  $2\,\frac{1}{2}$ " male instantaneous connections to BS336 and fitted with non-return valves, a 1" drain valve, caps and chains. 4 way inlet breeching valves can be installed in the vertical or horizontal position

## **Material Specifications**

| Item | Part Description | Qty | Material               |
|------|------------------|-----|------------------------|
| 1    | Valve Body       | 1   | Ductile Iron           |
| 2    | Connecting Seat  | 4   | Assembly               |
| 3    | Cap              | 4   | Rubber                 |
|      | Chain            | 1   | SUS304                 |
| 5    | Aluminium Cap    | 1   | 6061                   |
|      | 1" Gate Valve    | 1   | Assembly               |
| 7    | 1" Joint         | 2   | Steel (Nickel Plating) |
|      |                  |     |                        |