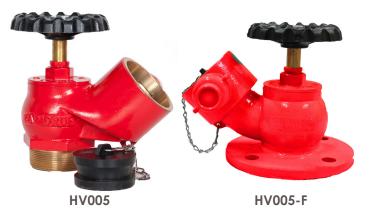

# Dry Riser Oblique Landing Valve HV 005-F HV 005

## **General Description**

Rapidrop landing valves are suitable for installation on dry risers in buildings for fire fighting purposes.

The landing valves have DN65 (2 1/2") threaded or flange inlets. Outlet hose connection complies with BS336 standard and is equipped with blanking cap and a chain.

# Connections

Inlet HV005 DN65 (2 1/2") BSPT male thread HV005-F DN65 (2 1/2") PN16 Flange

#### <u>Outlet</u>

2 1/2" (DN65) female instantaneous to BS336