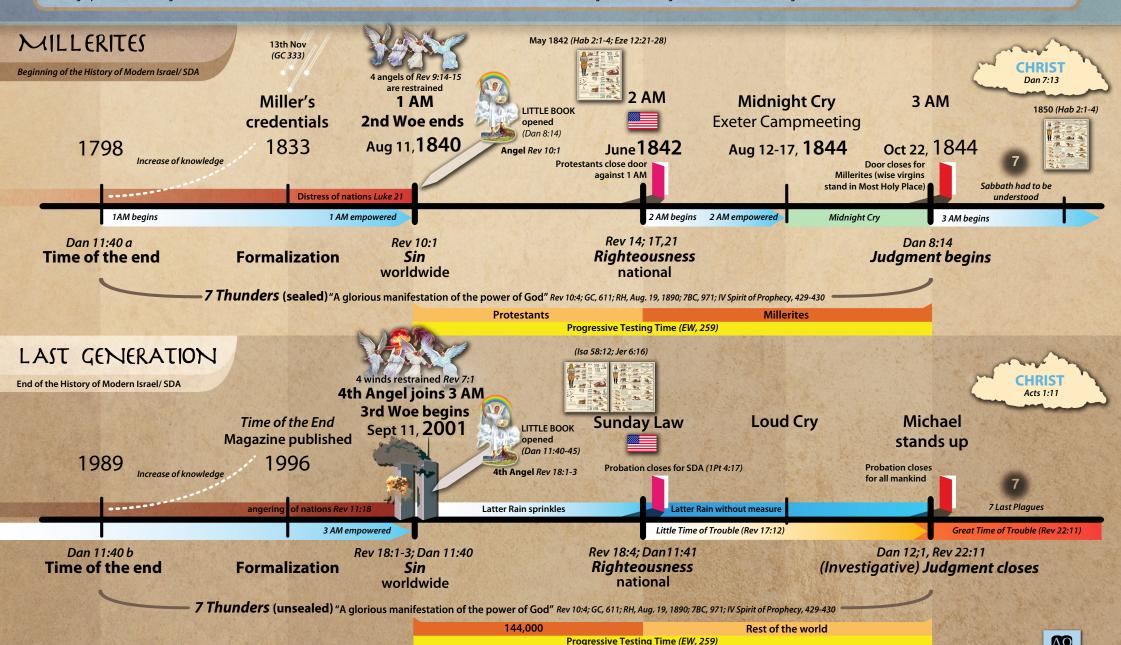

## MILLERITE HISTORY PARALLELED

earth's history. The first and second angel's messages are still truth this illumination, the light of all the three messages is combined." for this time, and are to run parallel with this which follows. The The 1888 Materials, 804 third angel proclaims his warning with a loud voice. 'After these

"God has given the messages of Revelation 14 their place in the line things; said John, 'I saw another angel come down from heaven, of prophecy, and their work is not to cease till the close of this having great power, and the earth was lightened with his glory.' In

"I have said, as I looked at the great buildings going up there, story after story, 'What terrible scenes will take place when the Lord shall arise to shake terribly the earth! Then the words of Rev. 18:1-3 will be fulfilled.' The whole of the eighteenth chapter of Revelation is a warning of what is coming on the earth. But I have no light in

particular in regard to what is coming on New York, only that I know that one day the great buildings there will be thrown down by the turning and overturning of God's power." Review and Herald, July 5, 1906