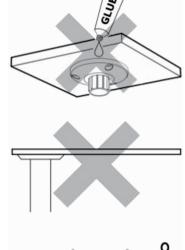

## **EUDE NAUTIC - TABLE ASSEMBLING INSTRUCTIONS**

YES NO

Pre-drill the screw holes.

Fill the drilled holes with a good quality Sealant.

Insert a screw to a depth between 12 and 14 mm into the lid.

Do not use adhesive to hold the table leg to the top.