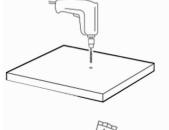

## **EUDE NAUTIC - TABLE ASSEMBLING INSTRUCTIONS**

YES NO

Pre-drill the screw holes.

Fill the drilled holes with a good quality Sealant.

Insert a screw to a depth between 12 and 14 mm into the lid.

Do not use adhesive to hold the table leg to the top.