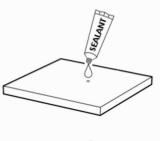

## **EUDE NAUTIC - TABLE ASSEMBLING INSTRUCTIONS**

YES NO

Pre-drill the screw holes.

Fill the drilled holes with a good quality Sealant.

Insert a screw to a depth between 12 and 14 mm into the lid.

Do not use adhesive to hold the table leg to the top.