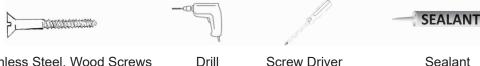

## **EUDE NAUTIC - TABLE ASSEMBLING INSTRUCTIONS**

YES NO



Pre-drill the screw holes.



Fill the drilled holes with a good quality Sealant.



Insert a screw to a depth between 12 and 14 mm into the lid.



Do not use adhesive to hold the table leg to the top.



Do not place the table leg of the table away from the centre of the table.



Do not put heavy items on the outher edge of the table.



**EuroDesign Scandinavia AB** Rävebergsvägen 120B, SE-424 67, Angered, Sweden

## PT EUDE Indonesia

Jl.Industri Terboyo Timur D-35, Semarang, 50118, Indonesia

sales@eurodesign.se www.eurodesign.se

## **TOOLS**



Stainless Steel, Wood Screws

Drill

Screw Driver