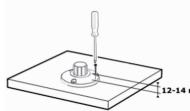

## **EUDE NAUTIC - TABLE ASSEMBLING INSTRUCTIONS**

YES NO

Pre-drill the screw holes.

Fill the drilled holes with a good quality Sealant.

Insert a screw to a depth between 12 and 14 mm into the lid.

Do not use adhesive to hold the table leg to the top.