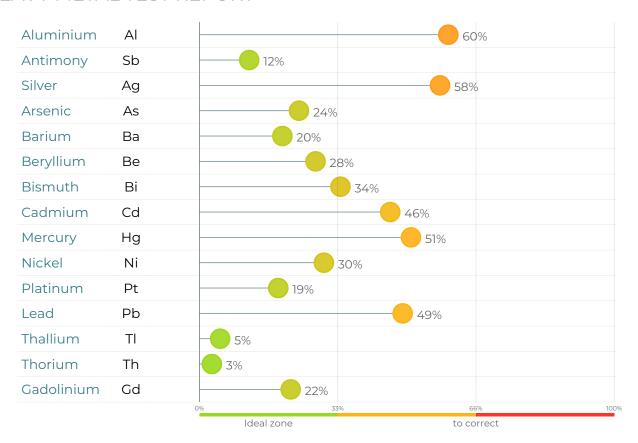

Female 52 years Born on 1972 Blood group O 75 Kg 1m 70

Date: 2025/02/18 21:51

## MINERAL TEST REPORT



#### **RATIOS**







Female 52 years Born on 1972/11/17 Blood group O 75 Kg 1m 70

Date: 2025/02/18 21:51

#### **HEAVY METAL TEST REPORT**



#### **VITAMINS**



www.so-check.com 2025/02/18 21:51 © 2025 Page 2/ 5



Ribeiro Ana Luisa
analuisaribeiro72@gmail.com

Female Blood group O
52 years 75 Kg
Born on 1972/11/17 1m 70

Date: 2025/02/18 21:51

### **OXIDATIVE STRESS**





## **ANTI-AGING SKIN**





# **SLIMNESS**







## HAIR / NAILS





#### **JOINTS**





www.so-check.com 2025/02/18 21:51 © 2025 Page 3/ 5



Ribeiro Ana Luisa
analuisaribeiro72@gmail.com

Female Blood group O
52 years 75 Kg
Born on 1972/11/17 1m 70

Date: 2025/02/18 21:51

#### DETOX.







### **DIGESTION**







## MENTAL CONDITION



Cognitive function acceptable





## **GENERAL BALANCE**



Natural defenses acceptable







www.so-check.com 2025/02/18 21:51 © 2025 Page 4/5



Ribeiro Ana Luisa analuisaribeiro72@gmail.com

Female 52 years Bo