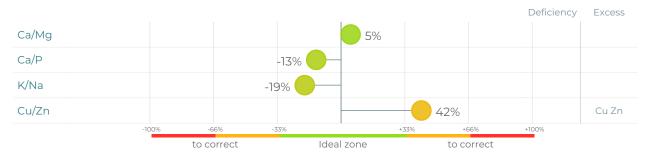

#### **RATIOS**

Female 52 years Born on 1972/11/17 Blood group O 75 Kg 1m 70

Date: 2025/02/18 21:51