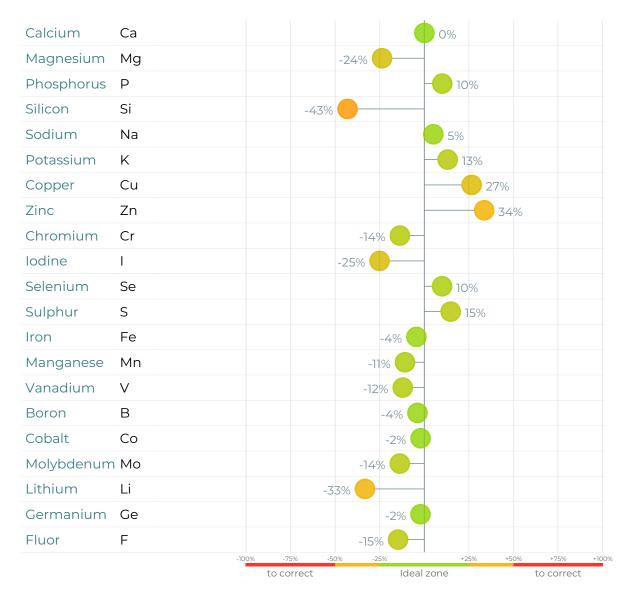

Female 52 years Born on 1972 Blood group O 75 Kg 1m 70

Date: 2025/02/18 21:51

## MINERAL TEST REPORT



#### **RATIOS**







Female 52 years Born on 1972/11/17 Blood group O 75 Kg 1m 70

Date: 2025/02/18 21:51

#### **HEAVY METAL TEST REPORT**



#### **VITAMINS**



www.so-check.com 2025/02/18 21:51 © 2025 Page 2/ 5



Ribeiro Ana Luisa
analuisaribeiro72@gmail.com

Female Blood group O
52 years 75 Kg
Born on 1972/11/17 1m 70

Date: 2025/02/18 21:51

### **OXIDATIVE STRESS**





## **ANTI-AGING SKIN**





# **SLIMNESS**







## HAIR / NAILS





#### **JOINTS**





www.so-check.com 2025/02/18 21:51 © 2025 Page 3/ 5



Ribeiro Ana Luisa
analuisaribeiro72@gmail.com

Female Blood group O
52 years 75 Kg
Born on 1972/11/17 1m 70

Date: 2025/02/18 21:51

#### DETOX.







### **DIGESTION**







## MENTAL CONDITION



Cognitive function acceptable





## **GENERAL BALANCE**



Natural