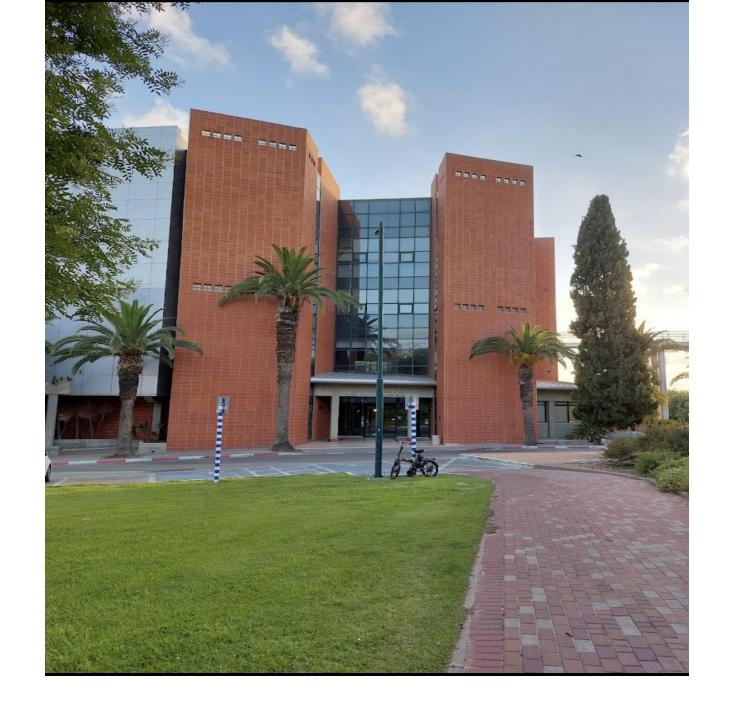

## The Rabin Building for Social Science. Universuty Of Haifa

Iron & aluminum & glass system
Stractural glazing fin system
1300 m2

Office Building 1998 Tel Aviv Israel Shuko systems Subcontractor instlation