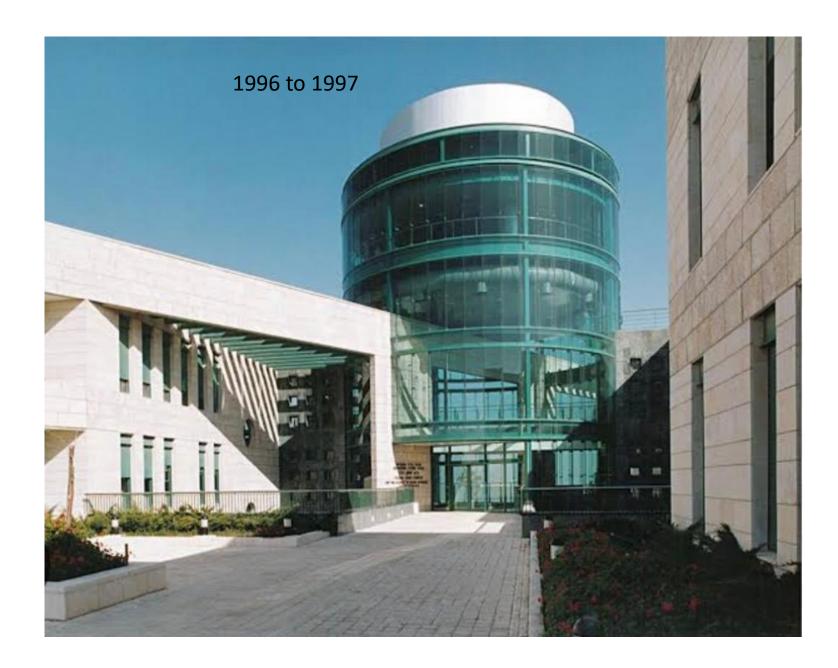

## The Rabin Building for Social Science. Universuty Of Haifa

Iron & aluminum & glass system
Stractural glazing fin system
1300 m2

Office Building 1998 Tel Aviv Israel Shuko systems Subcontractor instlation