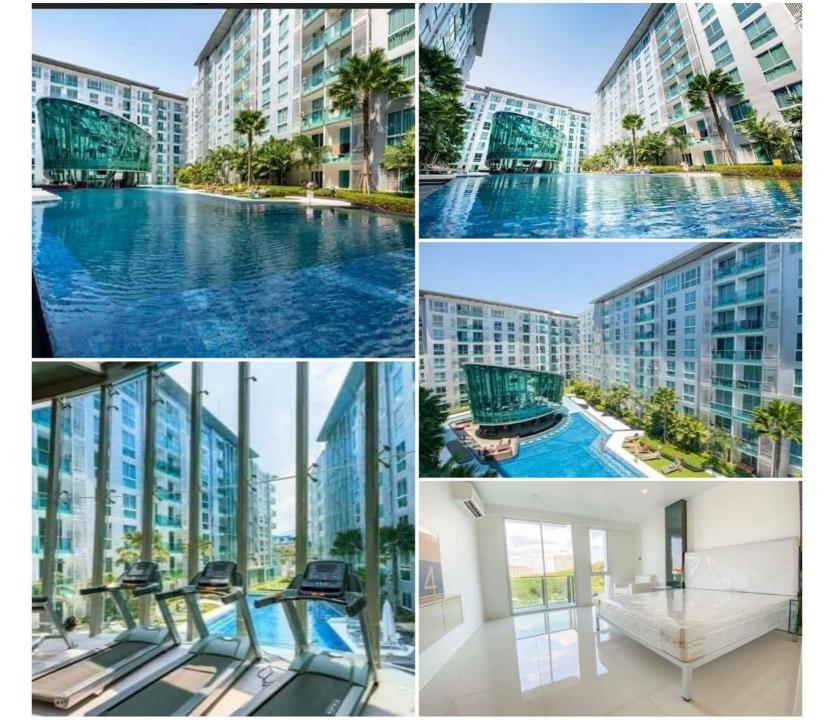

## City Center Residence

Under Eng projects Co.,Ltd Project Management
Door window systems
Glass balustrade system
Fitness structure
360 glass wall
Iron & glass sky light system
Glass tile system swimming pool
With fiber optic light Galaxy design
2016 to 2017