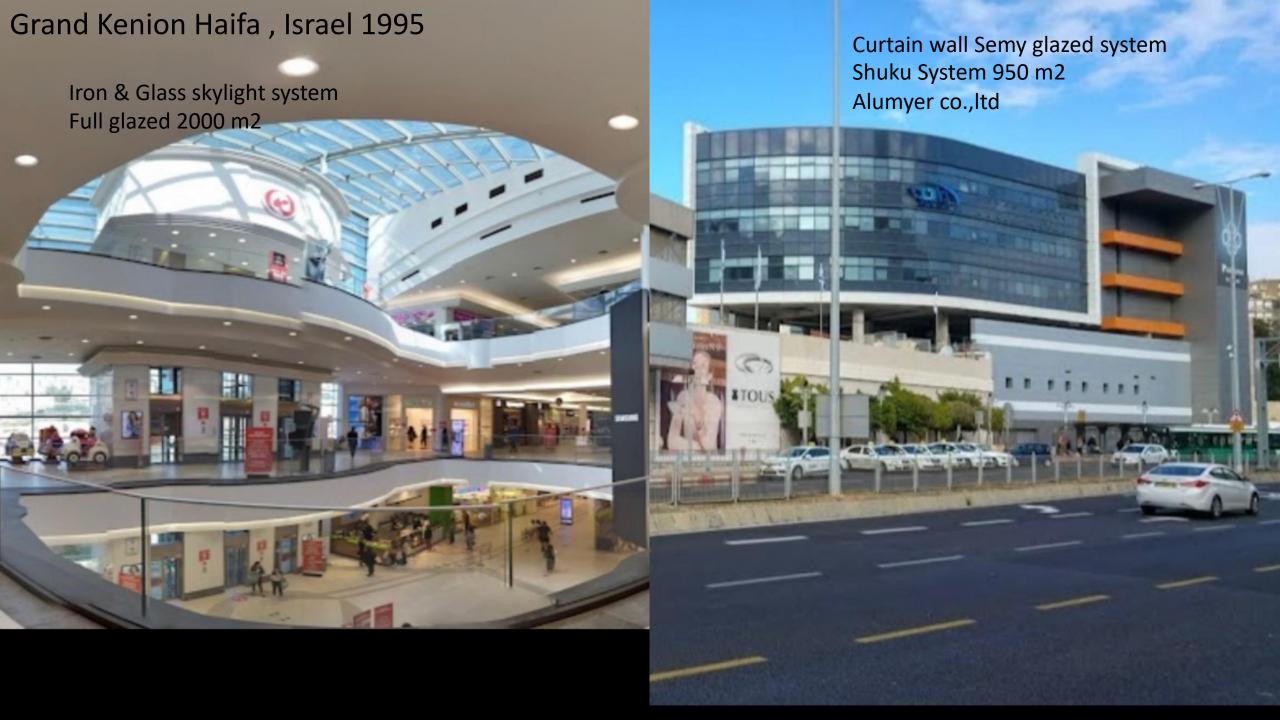

## The Rabin Building for Social Science. Universuty Of Haifa

Iron & aluminum & glass system
Stractural glazing fin system
1300 m2

Office Building 1998 Tel Aviv Israel Shuko systems Subcontractor instlation