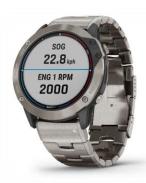

## **Garmin Quatix 6 Sapphire**

The Quatix® 6 Sapphire multisport GPS smartwatch with specialised marine features combines the quality and durability of a scratch resistant sapphire lens and other premium features. Use with compatible Garmin chartplotters and other devices to provide autopilot control, sail racing assistance, Fusion-Link™ entertainment control, data streaming — including speed, depth, temperature and wind — and much more.