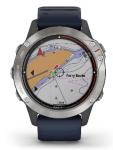

## **Garmin Quatix 6 Sapphire**

The Quatix® 6 Sapphire multisport GPS smartwatch with specialised marine features combines the quality and durability of a scratch resistant sapphire lens and other premium features. Use with compatible Garmin chartplotters and other devices to provide autopilot control, sail racing assistance, Fusion-Link™ entertainment control, data streaming — including speed, depth, temperature and wind — and much more.

## **Garmin Quatix 6**

The quatix® 6 multisport GPS smartwatch with specialised marine features offers comprehensive connectivity with compatible Garmin chartplotters and other devices to provide autopilot control, sail racing assistance, Fusion-Link™ entertainment control, data streaming — including speed, depth, temperature and wind — and much more.