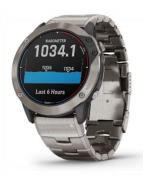

## **Garmin Quatix 6x Solar**

Enjoy more time on the water with the Quatix 6X Solar marine GPS smartwatch with solar charging.

Its unique power-replenishing feature extends battery life on its big 1.4" display, so you'll have more time to take advantage of its comprehensive connectivity: compatible with Garmin chartplotters and other devices to provide autopilot control, sail racing assistance, Fusion-Link™ entertainment control, data streaming — including speed, depth, temperature and wind — and much more.