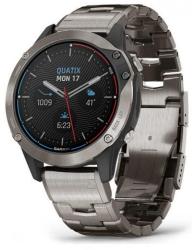

## **Garmin Quatix 6**

The quatix® 6 multisport GPS smartwatch with specialised marine features offers comprehensive connectivity with compatible Garmin chartplotters and other devices to provide autopilot control, sail racing assistance, Fusion-Link™ entertainment control, data streaming — including speed, depth, temperature and wind — and much more.