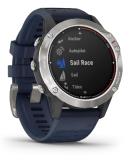

## **Garmin Quatix 6 Sapphire**

The Quatix® 6 Sapphire multisport GPS smartwatch with specialised marine features combines the quality and durability of a scratch resistant sapphire lens and other premium features. Use with compatible Garmin chartplotters and other devices to provide autopilot control, sail racing assistance, Fusion-Link™ entertainment control, data streaming — including speed, depth, temperature and wind — and much more.