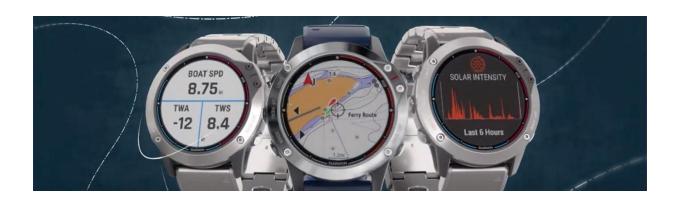

## **Garmin Quatix 6x Solar**

Enjoy more time on the water with the Quatix 6X Solar marine GPS smartwatch with solar charging.

Its unique power-replenishing feature extends battery life on its big 1.4" display, so you'll have more time to take advantage of its comprehensive connectivity: compatible with Garmin chartplotters and other devices to provide autopilot control, sail racing assistance, Fusion-Link™ entertainment control, data streaming — including speed, depth, temperature and wind — and much more.