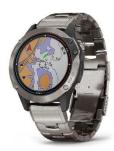

## **Garmin Quatix 6x Solar**

Enjoy more time on the water with the Quatix 6X Solar marine GPS smartwatch with solar charging.

Its unique power-replenishing feature extends battery life on its big 1.4" display, so you'll have more time to take advantage of its comprehensive connectivity: compatible with Garmin chartplotters and other devices to provide autopilot control, sail racing assistance, Fusion-Link™ entertainment control, data streaming — including speed, depth, temperature and wind — and much more.