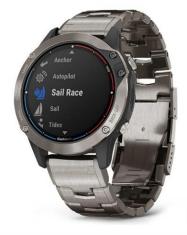

## **Garmin Quatix 6x Solar**

Enjoy more time on the water with the Quatix 6X Solar marine GPS smartwatch with solar charging.

Its unique power-replenishing feature extends battery life on its big 1.4" display, so you'll have more time to take advantage of its comprehensive connectivity: compatible with Garmin chartplotters and other devices to provide autopilot control, sail racing assistance, Fusion-Link™ entertainment control, data streaming — including speed, depth, temperature and wind — and much more.