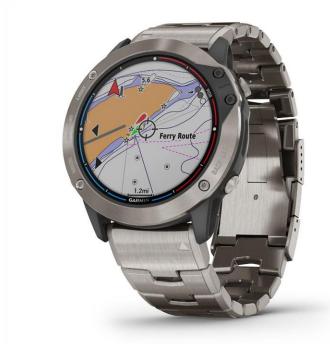

## **Garmin Quatix 6x Solar**

Enjoy more time on the water with the Quatix 6X Solar marine GPS smartwatch with solar charging.

Its unique power-replenishing feature extends battery life on its big 1.4" display, so you'll have more time to take advantage of its comprehensive connectivity: compatible with Garmin chartplotters and other devices to provide autopilot control, sail racing assistance, Fusion-Link™ entertainment control, data streaming — including speed, depth, temperature and wind — and much more.