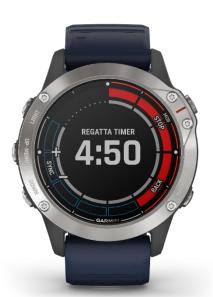

## **Garmin Quatix 6x Solar**

Enjoy more time on the water with the Quatix 6X Solar marine GPS smartwatch with solar charging.

Its unique power-replenishing feature extends battery life on its big 1.4" display, so you'll have more time to take advantage of its comprehensive connectivity: compatible with Garmin chartplotters and other devices to provide autopilot control, sail racing assistance, Fusion-Link™ entertainment control, data streaming — including speed, depth, temperature and wind — and much more.