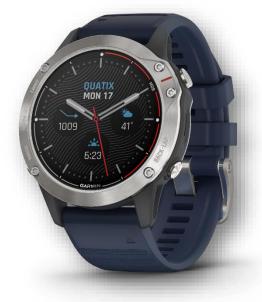

## **Garmin Quatix 6 Sapphire**

The Quatix® 6 Sapphire multisport GPS smartwatch with specialised marine features combines the quality and durability of a scratch resistant sapphire lens and other premium features. Use with compatible Garmin chartplotters and other devices to provide autopilot control, sail racing assistance, Fusion-Link™ entertainment control, data streaming — including speed, depth, temperature and wind — and much more.

## **Garmin Quatix 6**

The quatix® 6 multisport GPS smartwatch with specialised marine features offers comprehensive connectivity with compatible Garmin chartplotters and other devices to provide autopilot control, sail racing assistance, Fusion-Link™ entertainment control, data streaming — including speed, depth, temperature and wind — and much more.