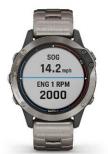

## **Garmin Quatix 6**

The quatix® 6 multisport GPS smartwatch with specialised marine features offers comprehensive connectivity with compatible Garmin chartplotters and other devices to provide autopilot control, sail racing assistance, Fusion-Link™ entertainment control, data streaming — including speed, depth, temperature and wind — and much more.