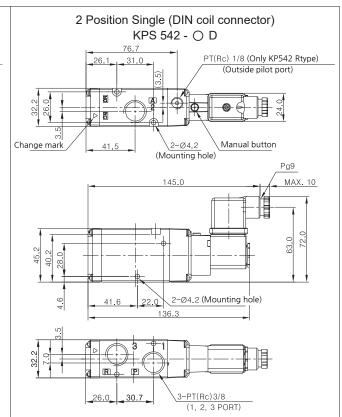

its low consuming current type.



# Vacuum Solenoid Valve(3 Port Poppet/Non Lubricated)

# **Applications**







# Structure



| Part no. | Parts             | Material        |  |
|----------|-------------------|-----------------|--|
| 1        | Cover             | Plastic Resin   |  |
| 2        | Spool Spring Seat | Brass           |  |
| 3        | Spool Ass'y       | AL & Others     |  |
| 4        | Body              | AL D/C          |  |
| 5        | Pilot             | Plastic Resin   |  |
| 6        | Piston            | Plastic Resin   |  |
| 7        | Seat              | Plastic Resin   |  |
| 8        | Plunger           | Stainless Steel |  |
| 9        | Coil Ass'y        | CU & Others     |  |
| 10       | Lock Nut          | Plastic Resin   |  |

# **Dimensions**