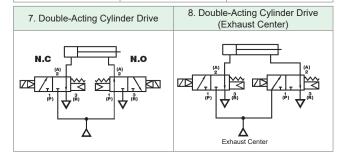

| Lamp with 180°plug | Explosi                                      | on proof                                                 | Manual operation               |

#### Features

- Excellent durability with its non-lubricated type.
- A single valve with 6 valve functions. (Universal porting type)
- With the structure of a valve preventing fixation and resistant to dust it operates perfectly.
- Perfect for controlling system by PLC or computer with its low consuming current type.



# Vacuum Solenoid Valve(3 Port Poppet/Non Lubricated)

# **Applications**







# Structure



| Part no. | Parts             | Material        |  |
|----------|-------------------|-----------------|--|
| 1        | Cover             | Plastic Resin   |  |
| 2        | Spool Spring Seat | Brass           |  |
| 3        | Spool Ass'y       | AL & Others     |  |
| 4        | Body              | AL D/C          |  |
| 5        | Pilot             | Plastic Resin   |  |
| 6        | Piston            | Plastic Resin   |  |
| 7        | Seat              | Plastic Resin   |  |
| 8        | Plunger           | Stainless Steel |  |
| 9        | Coil Ass'y        | CU & Others     |  |
| 10       | Lock Nut          | Plastic Resin   |  |

# **Dimensions**