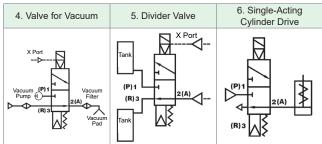

| Lamp with 180°plug | Explosi                                      | on proof                                                 | Manual operation               |

#### Features

- Excellent durability with its non-lubricated type.
- A single valve with 6 valve functions. (Universal porting type)
- With the structure of a valve preventing fixation and resistant to dust it operates perfectly.
- Perfect for controlling system by PLC or computer with its low consuming current type.



# Vacuum Solenoid Valve(3 Port Poppet/Non Lubricated)

# **Applications**







# Structure



| Part no. | Parts             | Material        |  |
|----------|-------------------|-----------------|--|
| 1        | Cover             | Plastic Resin   |  |
| 2        | Spool Spring Seat | Brass           |  |
| 3        | Spool Ass'y       | AL & Others     |  |
| 4        | Body              | AL D/C          |  |
| 5        | Pilot             | Plastic Resin   |  |
| 6        | Piston            | Plastic Resin   |  |
| 7        | Seat              | Plastic Resin   |  |
| 8        | Plunger           | Stainless Steel |  |
| 9        | Coil Ass'y        | CU & Others     |  |
| 10       | Lock Nut          | Plastic Resin   |  |

# **Dimensions**