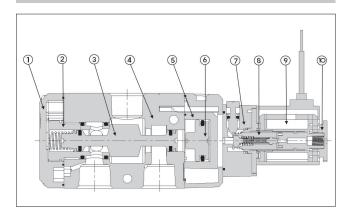

# Structure

| Part no. | Parts             | Material        |  |
|----------|-------------------|-----------------|--|
| 1        | Cover             | Plastic Resin   |  |
| 2        | Spool Spring Seat | Brass           |  |
| 3        | Spool Ass'y       | AL & Others     |  |
| 4        | Body              | AL D/C          |  |
| 5        | Pilot             | Plastic Resin   |  |
| 6        | Piston            | Plastic Resin   |  |
| 7        | Seat              | Plastic Resin   |  |
| 8        | Plunger           | Stainless Steel |  |
| 9        | Coil Ass'y        | CU & Others     |  |
| 10       | Lock Nut          | Plastic Resin   |  |