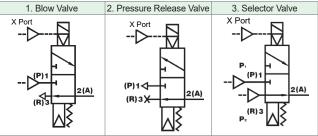

| Lamp with 180°plug | Explosi                                      | on proof                                                 | Manual operation               |

#### Features

- Excellent durability with its non-lubricated type.
- A single valve with 6 valve functions. (Universal porting type)
- With the structure of a valve preventing fixation and resistant to dust it operates perfectly.
- Perfect for controlling system by PLC or computer with its low consuming current type.



# Vacuum Solenoid Valve(3 Port Poppet/Non Lubricated)

# **Applications**







# Structure



| Part no. | Parts             | Material        |  |
|----------|-------------------|-----------------|--|
| 1        | Cover             | Plastic Resin   |  |
| 2        | Spool Spring Seat | Brass           |  |
| 3        | Spool Ass'y       | AL & Others     |  |
| 4        | Body              | AL D/C          |  |
| 5        | Pilot             | Plastic Resin   |  |
| 6        | Piston            | Plastic Resin   |  |
| 7        | Seat              | Plastic Resin   |  |
| 8        | Plunger           | Stainless Steel |  |
| 9        | Coil Ass'y        | CU & Others     |  |
| 10       | Lock Nut          | Plastic Resin   |  |

# **Dimensions**