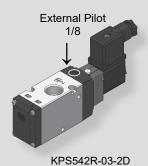

#### **External Pilot**

Use external pilot type in the following cases.

- For vacuum, low pressure 0.2MPa or less.
- Consult us when using in a vacuum holding condition.
- When having P port downsized in diameter.
- When using A port as the atmospheric releasing port, e.g. air blower