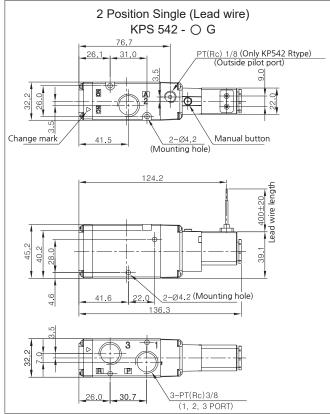

h its low consuming current type.



# Vacuum Solenoid Valve(3 Port Poppet/Non Lubricated)

# **Applications**







# Structure



| Part no. | Parts             | Material        |  |
|----------|-------------------|-----------------|--|
| 1        | Cover             | Plastic Resin   |  |
| 2        | Spool Spring Seat | Brass           |  |
| 3        | Spool Ass'y       | AL & Others     |  |
| 4        | Body              | AL D/C          |  |
| 5        | Pilot             | Plastic Resin   |  |
| 6        | Piston            | Plastic Resin   |  |
| 7        | Seat              | Plastic Resin   |  |
| 8        | Plunger           | Stainless Steel |  |
| 9        | Coil Ass'y        | CU & Others     |  |
| 10       | Lock Nut          | Plastic Resin   |  |

# **Dimensions**