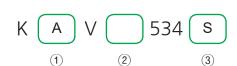

## How to Order

1 Air supply direction

| A | Horizontal |  |
|---|------------|--|
| В | Vertical   |  |

### 2 Port type

| Nil | Rc(PT) (Standard) |  |
|-----|-------------------|--|
| G   | G                 |  |

## ③ Function

| Function |               | Symbol                                   |
|----------|---------------|------------------------------------------|
| S        | Single acting | 1.2                                      |
| D        | Double acting | 1·2 \\\\\\\\\\\\\\\\\\\\\\\\\\\\\\\\\\\\ |