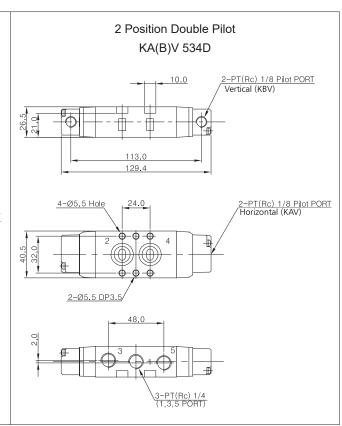

| 320g |

### Features

- Excellent durability with its non-lubricated type.
- Large capacity valve, suitable for large actuator.
- Fast response with its low pressure pilot.
- Easy to install when horizontal type(KAV) or vertical type(KBV) is selected according to installation direction.



Air Operated Valve(5 Port Pilot/Non Lubricated)

## Structure



| Part no. | Parts         | Material      |
|----------|---------------|---------------|
| 1        | Cover         | Plastic Resin |
| 2        | Spool Spring  | SUS           |
| 3        | Body          | AL D/C        |
| 4        | Spool Ass'y   | AL & Others   |
| 5        | Pilot         | Plastic Resin |
| 6        | Piston        | Plastic Resin |
| 7        | Adapter Plate | Metal         |

## **Dimensions**