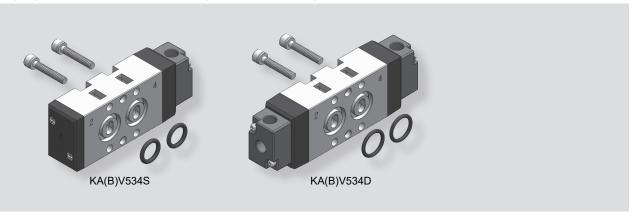

# KA(B)V534 series (NAMUR)

## ③ Function

| Function |               | Symbol                                   |
|----------|---------------|------------------------------------------|
| S        | Single acting | 1.2                                      |
| D        | Double acting | 1·2 \\\\\\\\\\\\\\\\\\\\\\\\\\\\\\\\\\\\ |