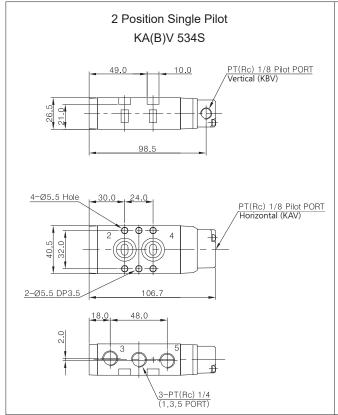

| 320g |

### Features

- Excellent durability with its non-lubricated type.
- Large capacity valve, suitable for large actuator.
- Fast response with its low pressure pilot.
- Easy to install when horizontal type(KAV) or vertical type(KBV) is selected according to installation direction.



Air Operated Valve(5 Port Pilot/Non Lubricated)

## Structure



| Part no. | Parts         | Material      |
|----------|---------------|---------------|
| 1        | Cover         | Plastic Resin |
| 2        | Spool Spring  | SUS           |
| 3        | Body          | AL D/C        |
| 4        | Spool Ass'y   | AL & Others   |
| 5        | Pilot         | Plastic Resin |
| 6        | Piston        | Plastic Resin |
| 7        | Adapter Plate | Metal         |

## **Dimensions**