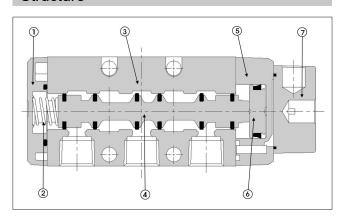

## Structure

| Part no. | Parts         | Material      |
|----------|---------------|---------------|
| 1        | Cover         | Plastic Resin |
| 2        | Spool Spring  | SUS           |
| 3        | Body          | AL D/C        |
| 4        | Spool Ass'y   | AL & Others   |
| 5        | Pilot         | Plastic Resin |
| 6        | Piston        | Plastic Resin |
| 7        | Adapter Plate | Metal         |