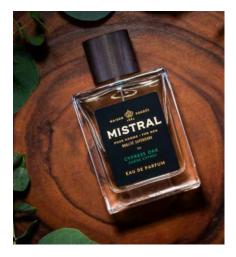

CYPRESS OAK

Mediterranean cypress, blue water, and splashes of Calabrian bergamot are seamlessly blended with green apple, sandalwood and musk creating a perfect balance of sophistication and freshness. MMPCO