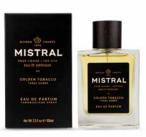

## GOLDEN TOBACCO

Bergamot, aromatic lavender and amber soaked woods are blended with tonka bean, patchouli and tobacco absolute to create a smooth, sophisticated fragrance for the cultivated gentleman. MMPGT