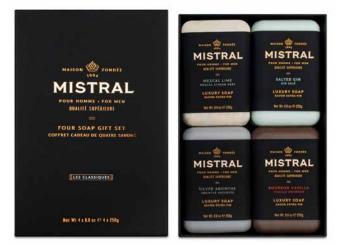

# LES SPIRITUEUX 4 SOAP GIFT SET

Includes four 8.8 oz. bars: Mezcal Lime, Salted Gin, Silver Absinthe and Bourbon Vanilla 4 X 8.8 OZ • 4 X 250 G MM4S2