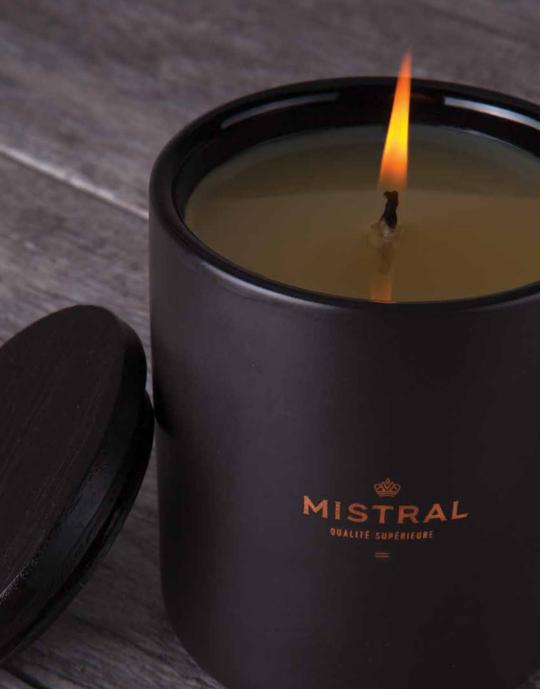

**BOURBON VANILLA:** MMPGSBV

CYPRESS OAK: MMPGSCO

CEDARWOOD MARINE: MMPGSCM

GOLDEN TOBACCO: MMPGSGT

SANTAL ABSOLUTE: MMPGSSL

SALTED GIN: MMPGSSG

NOTHING SETS THE MOOD LIKE A RICHLY SCENTED CANDLE AFLAME IN A DARKENED ROOM. A MISTRAL CANDLE ADDS STYLE, SUBSTANCE AND AMBIANCE TO YOUR HOME.

# SCENTED CANDLES

CERAMIC VESSEL • ASH WOOD LID • HAND-POURED • PREMIUM SOY BLEND ALL-NATURAL COTTON WICK • 60+ HOUR BURN TIME 11 OZ • 311 G

**AVAILABLE IN 9 SCENTS:** 

ММСВА MEZCAL LIME:

MMCSB

**BOURBON VANILLA:** MMCBV **ROYAL CYPRESS:** MMCCR