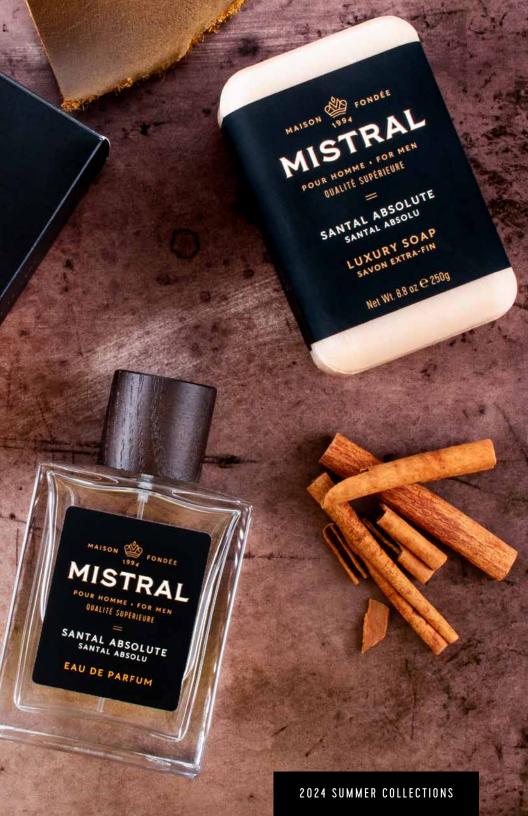

# SANTAL ABSOLUTE

The elegant, creamy facets of Nepalese sandalwood are wrapped in a warming aura of papyrus, leather, and Virginia cedarwood while a dash of fiery cinnamon leads to a smoldering finish.

MMPSL

TEAK WOOD

Rare teak blended with opulent spices and fresh citrus captures the exotic spirit of Sumatra's deepest forests. MMPTK