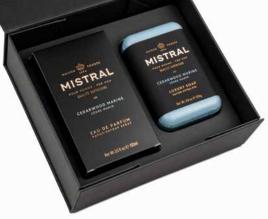

## EAU DE PARFUM & SOAP GIFT SET

Includes one 3.3 fl. oz. eau de parfum and one 8.8 oz. bar soap in the same scent.

BLACK AMBER: MMPGSBA

MAHOGANY RUM: MMPGSMR

MEZCAL LIME: MMPGSMZ

SANDSTONE: MMPGSSS

TEAK WOOD: MMPGSTK