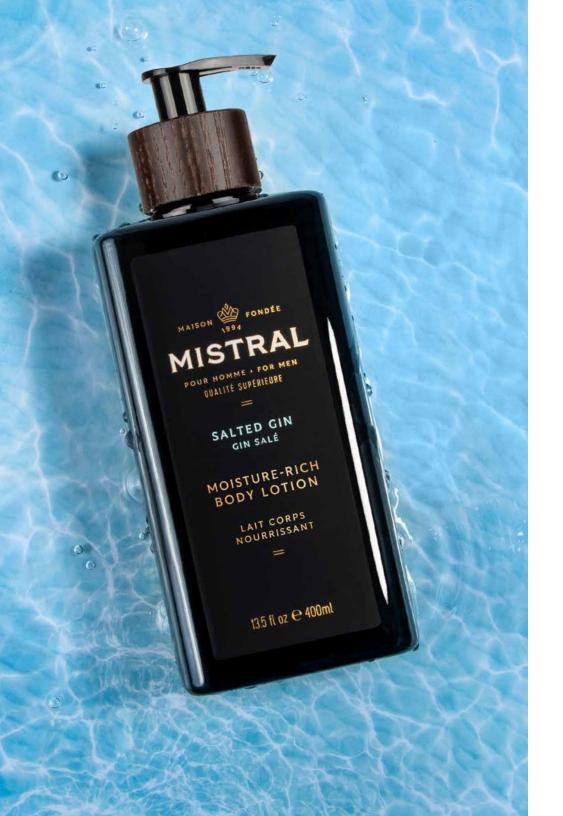

# MOISTURE-RICH BODY LOTION

WITH SHEA OIL, SQUALANE, GRAPESEED OIL AND ORGANIC ALOE

This fast-absorbing lotion with powerful olive squalane and shea oil effectively nourishes your skin. Soothes dry spots, hydrates, improves elasticity, and leaves a rich masculine scent.

13.5 FL OZ • 400 ML

BOURBON VANILLA: MMBLBV

CEDARWOOD MARINE: MMBLCM

SALTED GIN: MMBLSG