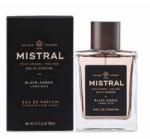

3.3 FL OZ • 100 ML

BLACK AMBER

Our original fusion of amber, black patchouli, citrus and warm woods creates an unmistakably masculine statement. MMPBA

Each fragrance begins with a precious extract from a single note: Atlas cedarwood,