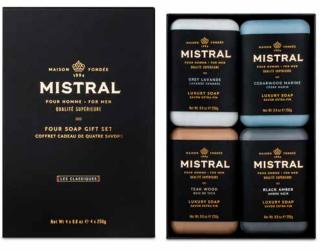

# LES CLASSIQUES 4 SOAP GIFT SET

Includes four 8.8 oz. bars: Grey Lavande, Cedarwood Marine, Teak Wood and Black Amber 4 X 8.8 OZ • 4 X 250 G MM4S