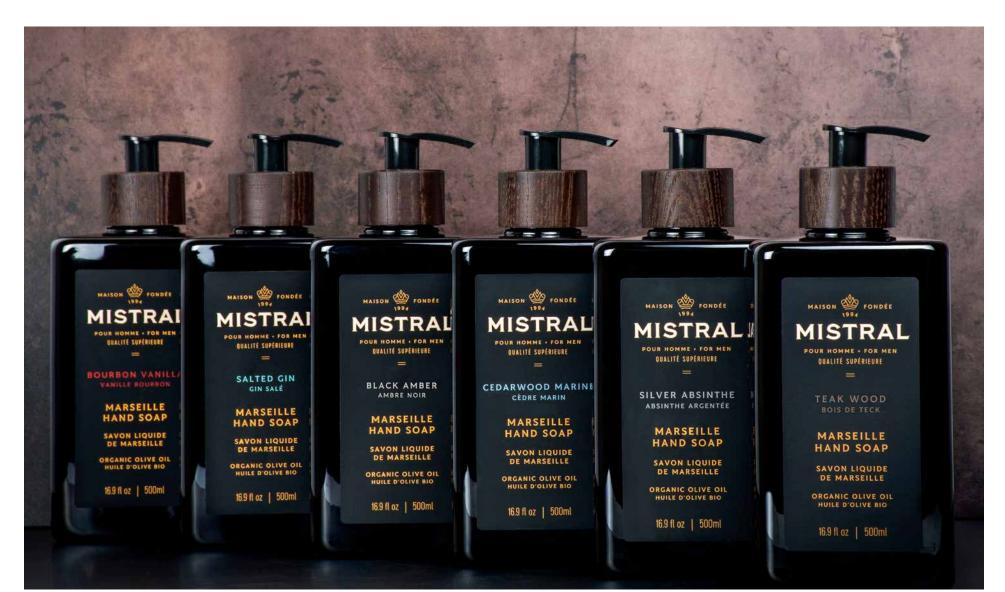

# MARSEILLE HAND SOAP

WITH ORGANIC OLIVE OIL

Rich in organic olive oil and glycerin, our authentic Savon de Marseille gently cleanses and moisturizes hands. For centuries this formula remains the gold standard for natural soap. 16.9 FL OZ • 500 ML

## **AVAILABLE SCENTS:**

| BOURBON VANILLA: | SALTED GIN: | BLACK AMBER: | CEDARWOOD MARINE: | SILVER ABSINTHE: | TEAK WOOD: |
|------------------|-------------|--------------|-------------------|------------------|------------|
| MMHSBV           | MMHSSG      | MMHSBA       | MMHSCM            | MMHSSA           | MMHSTK     |