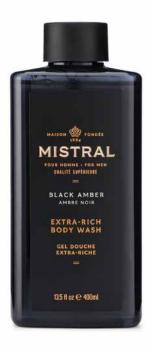

#### BODY CARE PRODUCTS ARE FREE FROM ALCOHOL, COLORANTS, PARABENS, AND PHTHALATES

EXTRA-RICH BODY WASH

WITH ORGANIC GRAPE LEAF AND ALOE VERA

Our pH-balanced formula combines the benefits of a luxury body wash and a gentle shampoo for an effortless cleanse from head-to-toe. Formulated with organic aloe vera, panax ginseng and provitamin B5 (panthenol), this extra-rich gel nourishes your skin and supports stronger, fuller-looking hair. 13.5 FL OZ • 400 ML

#### AVAILABLE IN 9 SCENTS:

| BLACK AMBER: | BOURBON VANILLA: | CEDARWOOD MARINE: |
|--------------|------------------|-------------------|
| MMWABA       | MMWABV           | MMWACM            |
| CYPRESS OAK: | GOLDEN TOBACCO:  | MAHOGANY RUM:     |
| MMWACO       | MMWAGT           | Mmwamr            |
| MEZCAL LIME: | SALTED GIN:      | TEAK WOOD:        |
| MMWAMZ       | MMWASG           | MMWATK            |