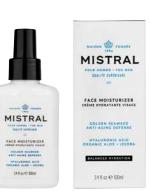

#### FACE MOISTURIZER:

This lightweight daily moisturizer combats wrinkles, reduces lines, and balances hydration levels. Allergy-free fragrance for all skin types.

3.4 FL OZ • 100 ML | MMWFC