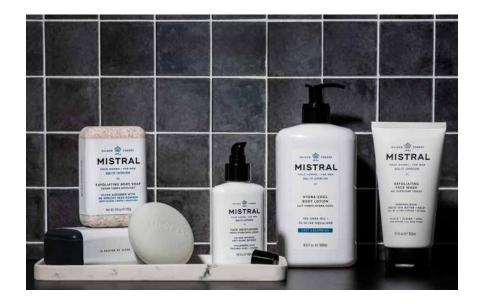

#### EXFOLIATING FACE WASH:

Mineral-rich Iroise Sea Water, brown kelp, and natural micro-particles remove dead skin cells, dirt, oil, and sunscreen leaving your face soft, smooth, and clean.

5.1 FL OZ • 150 ML | MMEFW

#### HYDRA-COOL BODY LOTION:

A nourishing non-greasy lotion featuring an ultralight texture, natural moisturizers, and hydra-cool technology that soothes, softens, and refreshes skin.

16.9 FL OZ • 500 ML | MMWBL

#### BODY CARE PRODUCTS ARE FREE FROM ALCOHOL, COLORANTS, PARABENS, AND PHTHALATES

EXTRA-RICH BODY WASH

WITH ORGANIC GRAPE LEAF AND ALOE VERA

Our pH-balanced formula combines the benefits of a luxury body wash and a gentle shampoo for an effortless cleanse from head-to-toe. Formulated with organic aloe vera, panax ginseng and provitamin B5 (panthenol), this extra-rich gel nourishes your skin and supports stronger, fuller-looking hair. 13.5 FL OZ • 400 ML

# MOISTURE-RICH BODY LOTION

WITH SHEA OIL, SQUALANE, GRAPESEED OIL AND ORGANIC ALOE

This fast-absorbing lotion with powerful olive squalane and shea oil effectively nourishes your skin. Soothes dry spots, hydrates, improves elasticity, and leaves a rich masculine scent.