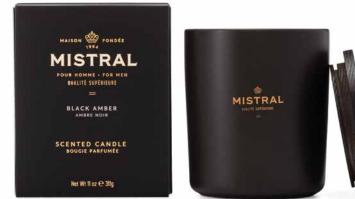

#### 8.8 OZ • 250 G

BLACK AMBER: MS8BA

MS8CO

**BOURBON VANILLA:** MS8BV \*EXFOLIATING

CEDARWOOD MARINE: MS8CM

SALTED GIN: MS8SG

SANDSTONE: MS8SS

SANTAL ABSOLUTE: MS8SL

**BOURBON VANILLA:** MMPGSBV

CYPRESS OAK: MMPGSCO

CEDARWOOD MARINE: MMPGSCM

GOLDEN TOBACCO: MMPGSGT

SANTAL ABSOLUTE: MMPGSSL

SALTED GIN: MMPGSSG

NOTHING SETS THE MOOD LIKE A RICHLY SCENTED CANDLE AFLAME IN A DARKENED ROOM. A MISTRAL CANDLE ADDS STYLE, SUBSTANCE AND AMBIANCE TO YOUR HOME.

# SCENTED CANDLES

CERAMIC VESSEL • ASH WOOD LID • HAND-POURED • PREMIUM SOY BLEND ALL-NATURAL COTTON WICK • 60+ HOUR BURN TIME 11 OZ • 311 G

**AVAILABLE IN 9 SCENTS:** 

ММСВА MEZCAL LIME:

MMCSB

**BOURBON VANILLA:** MMCBV **ROYAL CYPRESS:** MMCCR