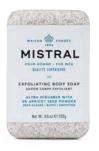

#### EXFOLIATING BODY SOAP:

This powerful exfoliating body soap scrubs away dead skin cells, dirt and oil. Enriched with sea minerals, shea butter and sweet almond oil, the nutrient-rich foam leaves skin smooth, hydrated and refreshed.

8.8 OZ • 250 G | MS8EX