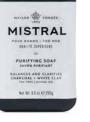

#### PURIFYING BODY SOAP:

Formulated with French white clay, charcoal and tea tree oil, this cleansing bar absorbs impurities, regulates oil levels, and reduces inflammation without over-drying the skin. An energizing aroma of eucalyptus, mint and iced citrus enlivens your senses. 8.8 OZ • 250 G | MS8PY