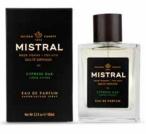

CYPRESS OAK

Mediterranean cypress, blue water, and splashes of Calabrian bergamot are seamlessly blended with green apple, sandalwood and musk creating a perfect balance of sophistication and freshness. MMPCO