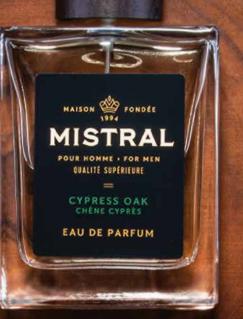

CYPRESS OAK

Mediterranean cypress, blue water, and splashes of Calabrian bergamot are seamlessly blended with green apple, sandalwood and musk creating a perfect balance of sophistication and freshness. MMPCO