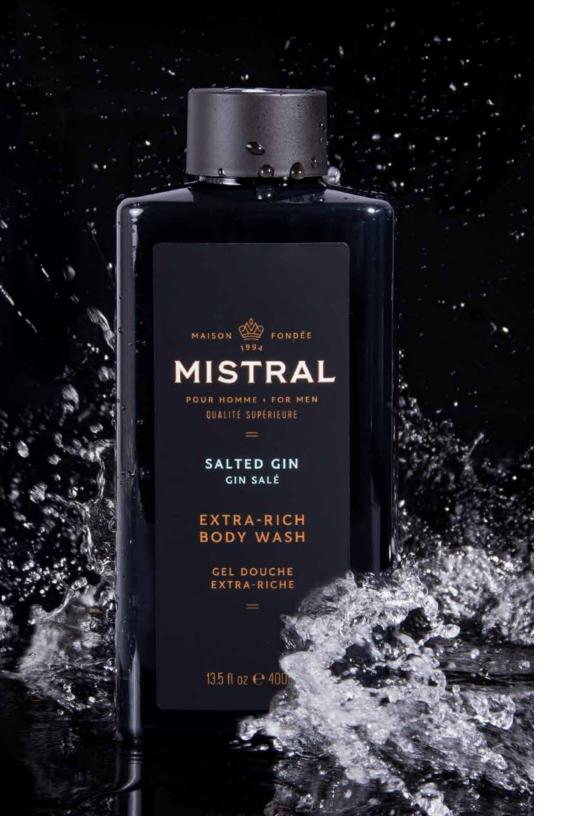

#### BODY CARE PRODUCTS ARE FREE FROM ALCOHOL, COLORANTS, PARABENS, AND PHTHALATES

EXTRA-RICH BODY WASH

WITH ORGANIC GRAPE LEAF AND ALOE VERA

Our pH-balanced formula combines the benefits of a luxury body wash and a gentle shampoo for an effortless cleanse from head-to-toe. Formulated with organic aloe vera, panax ginseng and provitamin B5 (panthenol), this extra-rich gel nourishes your skin and supports stronger, fuller-looking hair. 13.5 FL OZ • 400 ML

#### AVAILABLE IN 9 SCENTS:

| BLACK AMBER: | BOURBON VANILLA: | CEDARWOOD MARINE: |
|--------------|------------------|-------------------|
| MMWABA       | MMWABV           | MMWACM            |
| CYPRESS OAK: | GOLDEN TOBACCO:  | MAHOGANY RUM:     |
| MMWACO       | MMWAGT           | Mmwamr            |
| MEZCAL LIME: | SALTED GIN:      | TEAK WOOD:        |
| MMWAMZ       | MMWASG           | MMWATK            |