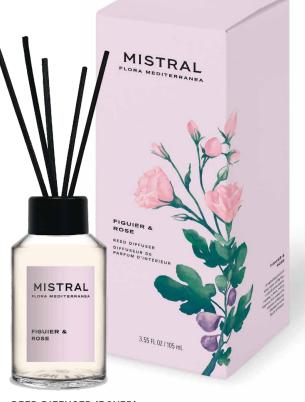

#### FIGUIER & ROSE

A captivating blend of dewy roses, earthy figs, and soft green leaves, creating a fresh, inviting fragrance that evokes the essence of leisurely afternoons in the South of France.

MFMS4FR

MFMHCFR

HAND CARE SET WITH HAND WASH | HAND LOTION | DISH: MFMHCSFR HAND WASH ONLY: MFMHWFR HAND LOTION ONLY: MFMHLFR

**REED DIFFUSER (BOXED)** MFMDFR