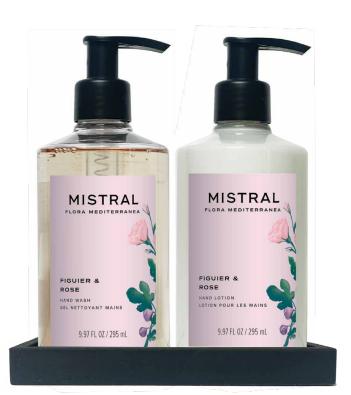

#### FIGUIER & ROSE

A captivating blend of dewy roses, earthy figs, and soft green leaves, creating a fresh, inviting fragrance that evokes the essence of leisurely afternoons in the South of France.

MFMS4FR

MFMHCFR

HAND CARE SET WITH HAND WASH | HAND LOTION | DISH: MFMHCSFR HAND WASH ONLY: MFMHWFR HAND LOTION ONLY: MFMHLFR

**REED DIFFUSER (BOXED)** MFMDFR