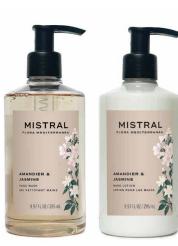

## AMANDIER & JASMINE

A comforting fragrance where the sweet, creamy warmth of almond seamlessly blends with the sensual, sophisticated allure of jasmine, enveloping your senses in an elegant milky caress.

BAR SOAP MFMS4CP

MFMHCCP

HAND CREAM

HAND CARE SET\*: MFMHCSAJ HAND WASH: MFMHWAJ HAND LOTION: MFMHLAJ \*Dish Not Shown

REED DIFFUSER\*\* MFMDAJ \*\*Box Not Shown

HAND CREAM MFMHCBL

HAND CARE SET\*: MFMHCSBL HAND WASH: MFMHWBL HAND LOTION: MFMHLBL \*Dish Not Shown