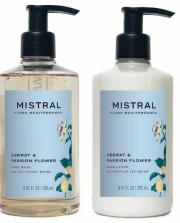

and the bright, sun-

BAR SOAP MFMS4AJ

MFMHCAJ

MISTRAL NET WT 4.4 02/

BAR SOAP MFMS4BL

BASILI

CÉDRAT & **PASSION FLOWER** 

Awaken your senses with an invigorating blend of bold citrus, orange blossom, cedar, and the exotic sweetness of tropical fruits, whisking you away to a sundrenched coastal paradise.

BAR SOAP MFMS4CP

MFMHCCP

HAND CREAM

HAND CARE SET\*: MFMHCSAJ HAND WASH: MFMHWAJ HAND LOTION: MFMHLAJ \*Dish Not Shown

REED DIFFUSER\*\* MFMDAJ \*\*Box Not Shown

HAND CREAM MFMHCBL

HAND CARE SET\*: MFMHCSBL HAND WASH: MFMHWBL HAND LOTION: MFMHLBL \*Dish Not Shown