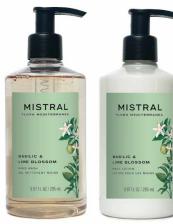

BASILIC &

A harmonious

LIME BLOSSOM

aromatic blend that weaves together the herbaceous charm

of garden greens

kissed freshness of citrus, creating

a fragrance that is both invigorating and

perfectly balanced.

and the bright, sun-

BAR SOAP MFMS4AJ

MFMHCAJ

MISTRAL NET WT 4.4 02/

BAR SOAP MFMS4BL

BASILI

CÉDRAT & **PASSION FLOWER** 

Awaken your senses with an invigorating blend of bold citrus, orange blossom, cedar, and the exotic sweetness of tropical fruits, whisking you away to a sundrenched coastal paradise.

BAR SOAP MFMS4CP

MFMHCCP

HAND CREAM

HAND CARE SET\*: MFMHCSAJ HAND WASH: MFMHWAJ HAND LOTION: MFMHLAJ \*Dish Not Shown

REED DIFFUSER\*\* MFMDAJ \*\*Box Not Shown

HAND CREAM MFMHCBL

HAND CARE SET\*: MFMHCSBL HAND WASH: MFMHWBL HAND LOTION: MFMHLBL \*Dish Not Shown