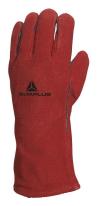

## CA515R

## HEAT-RESISTANT COWHIDE WELDER'S GLOVE Ref. CA515R

## Product specifications

Heat-resistant cowhide split leather (HR). Hand with cotton fleece lining. Cuff with canvas lining. American assembly. Length: 35 cm.

Heat-resistant treated split cowhide leather. Thickness between 1.2 and 1.4 mm. Hand lining: batting. Cuff lining: cotton fabric weight of 300 g/m<sup>2</sup>.

## COLOUR

Red

SIZE

10

Certifications and Standards

| References |               |        |      |    |    |
|------------|---------------|--------|------|----|----|
| References | Bar code      | COLOUR | SIZE | Ŵ  | 2  |
| CA515R10   | 3295249025939 | Red    | 10   | 60 | 12 |