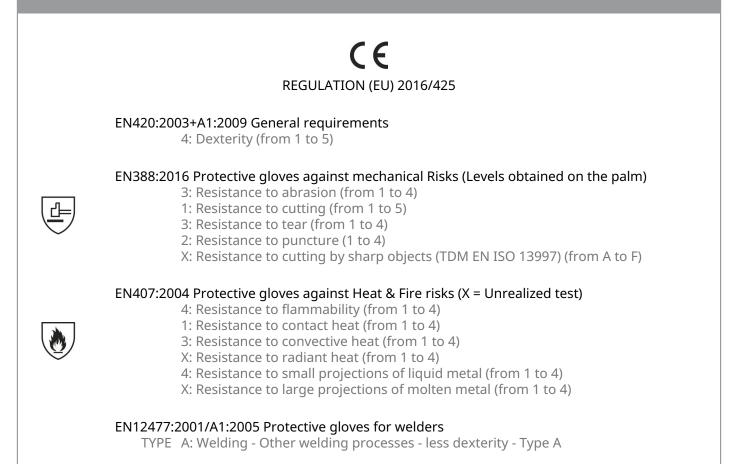

## COLOUR

Red

SIZE

10

Certifications and Standards

| References |               |        |      |    |    |
|------------|---------------|--------|------|----|----|
| References | Bar code      | COLOUR | SIZE | Ŵ  | 2  |
| CA515R10   | 3295249025939 | Red    | 10   | 60 | 12 |