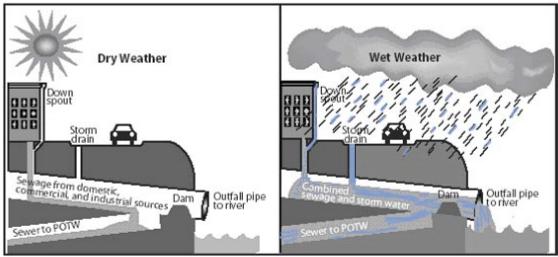

COMBINED SEWER
OVERFLOW (CSO)
DRY VS WET WEATHER

SINGLE PIPE-COMBINED SYSTEM

SEPARATE SEWER AND STORM DRAIN