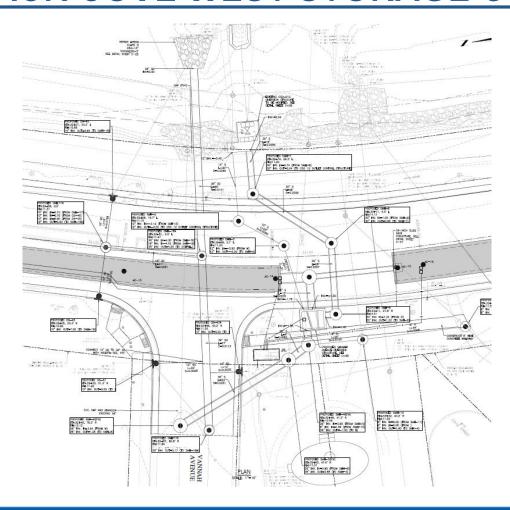

## **SEWER SEPARATION PROJECTS IN DESIGN**

Vanna- Hersey/ Codman to Irving

ALICE O

Franklin Street – Marginal Way to Congress

- TRANSFORTATION FROJECTS
- Vanna and Clifton Intersection Re-configuration
- Striping in Spring
- Funding for design/ construction

HOW ARE WE DOING IT?