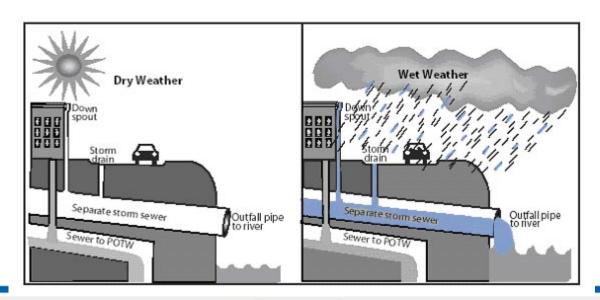

COMBINED SEWER
OVERFLOW (CSO)
DRY VS WET WEATHER

SINGLE PIPE-COMBINED SYSTEM

SEPARATE SEWER AND STORM DRAIN