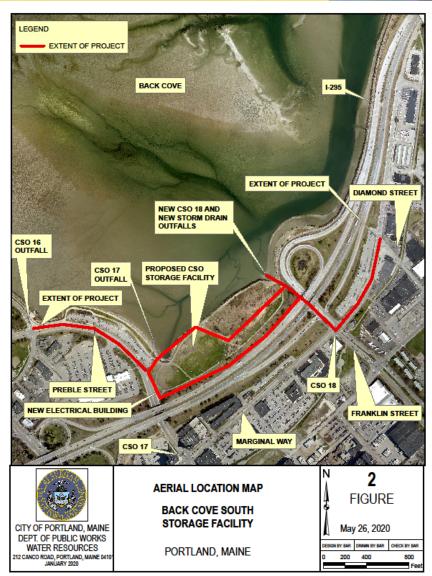

|                            | 41%                          |                                |                    |               |



- Woodfords Corner/Woodford Street 45.95 Acres separated
- Bedford Street 39.11 Acres separated & includes Green Infrastructure
- USM Roundabout Sewer Separation 15.81 Acres separated
- Preble Street 36.5 Acres separated
- Madison-Washington-Walnut 16.5 Acres separated



- Mackworth Street-Ocean Avenue-Walton Street- 127 Acres to be separated & includes Green Infrastructure resulting in the closure of CSO 10
- Back Cove South Storage Facility 3.5 MG storage tank
- Back Cove West Storage Conduit 2.25 MG storage conduit
- Dartmouth Street 55.73 Acres to be separated & includes Green Infrastructure
- Sewer Rehabilitation by CIPP



**A**ECOM



























City of Portland, Maine Depart of Public Works

### MACKWORTH LOCATION MAP



CSO SEPARATION PROJECT PHASE 1 PORTLAND, ME











## **SEWER SEPARATION PROJECTS IN DESIGN**

Vanna- Hersey/ Codman to Irving

ALICE O

Franklin Street – Marginal Way to Congress







- TRANSFORTATION FROJECTS
- Vanna and Clifton Intersection Re-configuration
- Striping in Spring
- Funding for design/ construction





HOW ARE WE DOING IT?