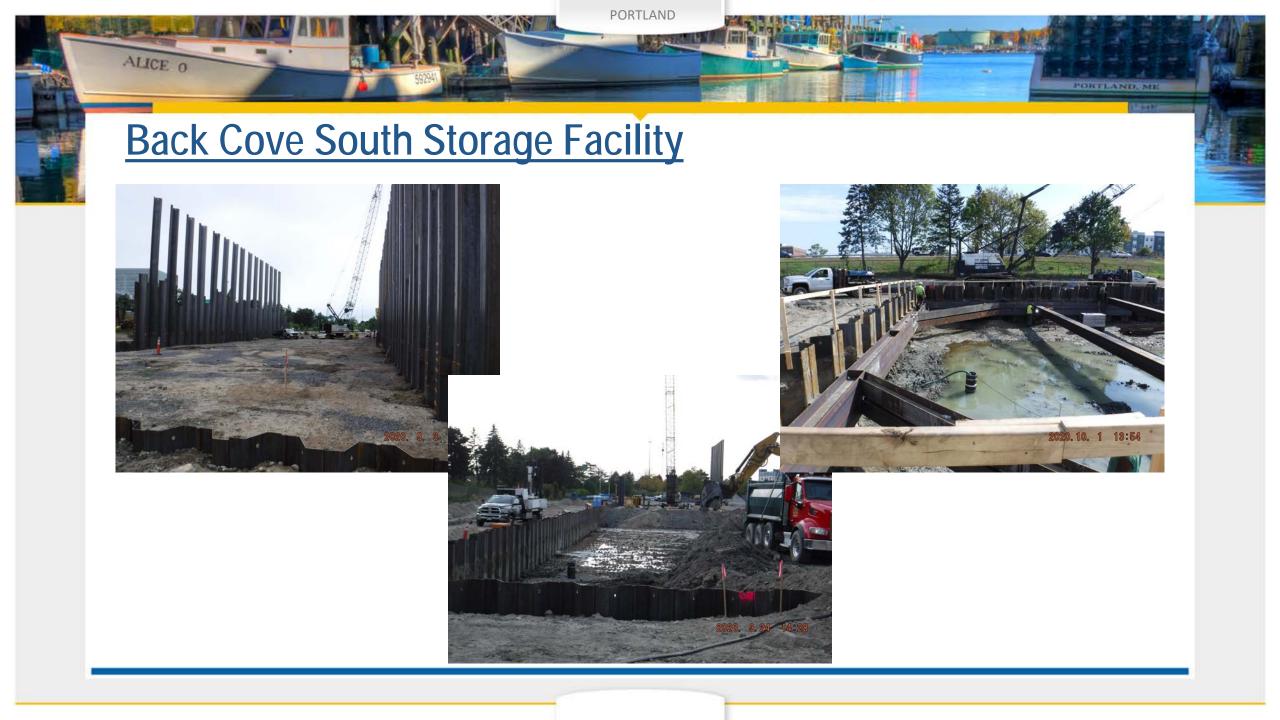

|                            | 41%                          |                                |                    |               |



- Woodfords Corner/Woodford Street 45.95 Acres separated
- Bedford Street 39.11 Acres separated & includes Green Infrastructure
- USM Roundabout Sewer Separation 15.81 Acres separated
- Preble Street 36.5 Acres separated
- Madison-Washington-Walnut 16.5 Acres separated



- Mackworth Street-Ocean Avenue-Walton Street- 127 Acres to be separated & includes Green Infrastructure resulting in the closure of CSO 10
- Back Cove South Storage Facility 3.5 MG storage tank
- Back Cove West Storage Conduit 2.25 MG storage conduit
- Dartmouth Street 55.73 Acres to be separated & includes Green Infrastructure
- Sewer Rehabilitation by CIPP



**A**ECOM



























City of Portland, Maine Depart of Public Works

### MACKWORTH LOCATION MAP



CSO SEPARATION PROJECT PHASE 1 PORTLAND, ME











## **SEWER SEPARATION PROJECTS IN DESIGN**

Vanna- Hersey/ Codman to Irving

ALICE O

Franklin Street – Marginal Way to Congress







- TRANSFORTATION FROJECTS
- Vanna and Clifton Intersection Re-configuration
- Striping in Spring
- Funding for design/ construction





HOW ARE WE DOING IT?