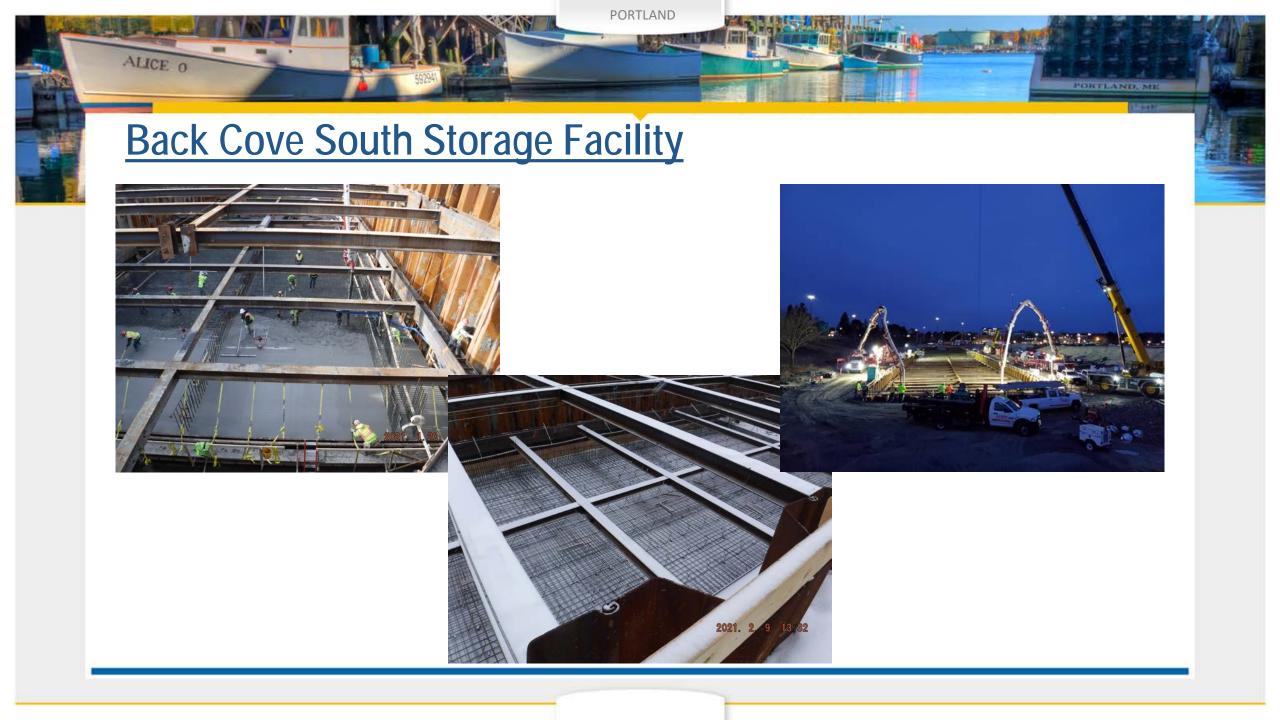

|                            | 41%                          |                                |                    |               |



- Woodfords Corner/Woodford Street 45.95 Acres separated
- Bedford Street 39.11 Acres separated & includes Green Infrastructure
- USM Roundabout Sewer Separation 15.81 Acres separated
- Preble Street 36.5 Acres separated
- Madison-Washington-Walnut 16.5 Acres separated



- Mackworth Street-Ocean Avenue-Walton Street- 127 Acres to be separated & includes Green Infrastructure resulting in the closure of CSO 10
- Back Cove South Storage Facility 3.5 MG storage tank
- Back Cove West Storage Conduit 2.25 MG storage conduit
- Dartmouth Street 55.73 Acres to be separated & includes Green Infrastructure
- Sewer Rehabilitation by CIPP



**A**ECOM



























City of Portland, Maine Depart of Public Works

### MACKWORTH LOCATION MAP



CSO SEPARATION PROJECT PHASE 1 PORTLAND, ME











## **SEWER SEPARATION PROJECTS IN DESIGN**

Vanna- Hersey/ Codman to Irving

ALICE O

Franklin Street – Marginal Way to Congress







- TRANSFORTATION FROJECTS
- Vanna and Clifton Intersection Re-configuration
- Striping in Spring
- Funding for design/ construction





HOW ARE WE DOING IT?