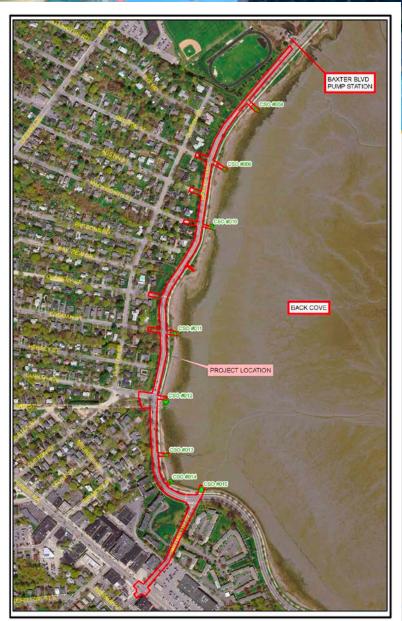

## **SEWER SEPARATION PROJECTS IN DESIGN**

Vanna- Hersey/ Codman to Irving

ALICE O

Franklin Street – Marginal Way to Congress

- TRANSFORTATION FROJECTS
- Vanna and Clifton Intersection Re-configuration
- Striping in Spring
- Funding for design/ construction

HOW ARE WE DOING IT?