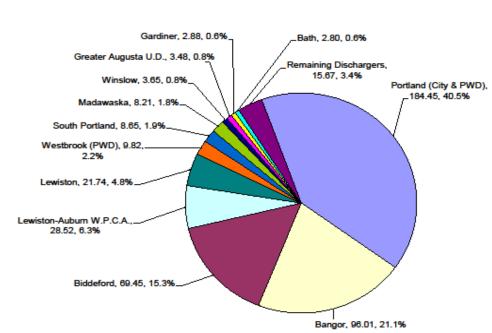

### Maine 2019 CSO Flow Comparison 31 CSO Communities – 0.46 Billion Gallons

Five Communities without CSO Discharge in 2019: Bucksport Kennebec S.T.D. Paris U.D. Rookland Winterport S.D.

Remaining 15 Dischargers (Million Gallons, Percent of Total):

Bar Harbor, 2.76, 0.6% Saco, 2.88, 0.6% Calais, 2.40, 0.5% Hampden, 1.93, 0.4% Skowhegan, 1.71, 0.4% Auburn S.D., 1.00, 0.2% Brewer, 0.87, 0.2% Orono, 0.70, 0.2% Mechanic Falls S.D., 0.62, 0.1% Cape Elizabeth, 0.43, 0.1% Belfast, 0.33, 0.1% Machias, 0.15, 0.0% Old Town, 0.06, 0.0% Milford, 0.03, 0.0% Randolph, 0.004, 0.0% Given the outsized impact that
Portland's CSO discharge contribution
has on the State's total discharge
volume, it may be informative to
exclude Portland's data when
examining Maine's overall CSO
abatement progress. From 2018 to
2019, Portland's CSO discharge
volume decreased by 35% from 283.6
MG to 184.5 MG. The overflow
volume from the remaining thirty CSO
Communities increased by 27.8% from
211.9 million gallons in 2018, to 270.9
million gallons in 2019.

PORTLAND, ME

Discharger, Overflow in Million Gallons (MG), Percent of Total

ALICE O

|      | YEARLY<br>TOTAL<br>PRECIP<br>(INCHES) | YEARLY TOTAL<br>CSO (GALLONS) |
|------|---------------------------------------|-------------------------------|
| 1966 | 40.0                                  | 719,800,000                   |
| 1998 | 52.1                                  | 1,788,201,000                 |
| 1999 | 33.3                                  | 740,737,000                   |
| 2000 | 34.5                                  | 993,511,000                   |
| 2001 | 29.5                                  | 807,157,162                   |
| 2002 | 40.1                                  | 1,246,773,000                 |
| 2003 | 40.7                                  | 454,680,000                   |
| 2004 | 39.3                                  | 607,351,945                   |
| 2005 | 66.2                                  | 1,296,310,464                 |
| 2006 | 59.9                                  | 1,609,281,586                 |
| 2007 | 41.6                                  | 589,203,712                   |
| 2008 | 61.0                                  | 883,105,087                   |
| 2009 | 61.0                                  | 872,751,281                   |
| 2010 | 56.1                                  | 780,188,153                   |
| 2011 | 56.2                                  | 496,288,000                   |
| 2012 | 51.9                                  | 704,319,255                   |
| 2013 | 43.6                                  | 191,949,901                   |
| 2014 | 51.0                                  | 414,421,500                   |
| 2015 | 39.8                                  | 254,663,330                   |
| 2016 | 43.9                                  | 318,359,690                   |
| 2017 | 40.3                                  | 175,675,000                   |
| 2018 | 45.3                                  | 283,612,831                   |
| 2019 | 50.9                                  | 184,453,600                   |