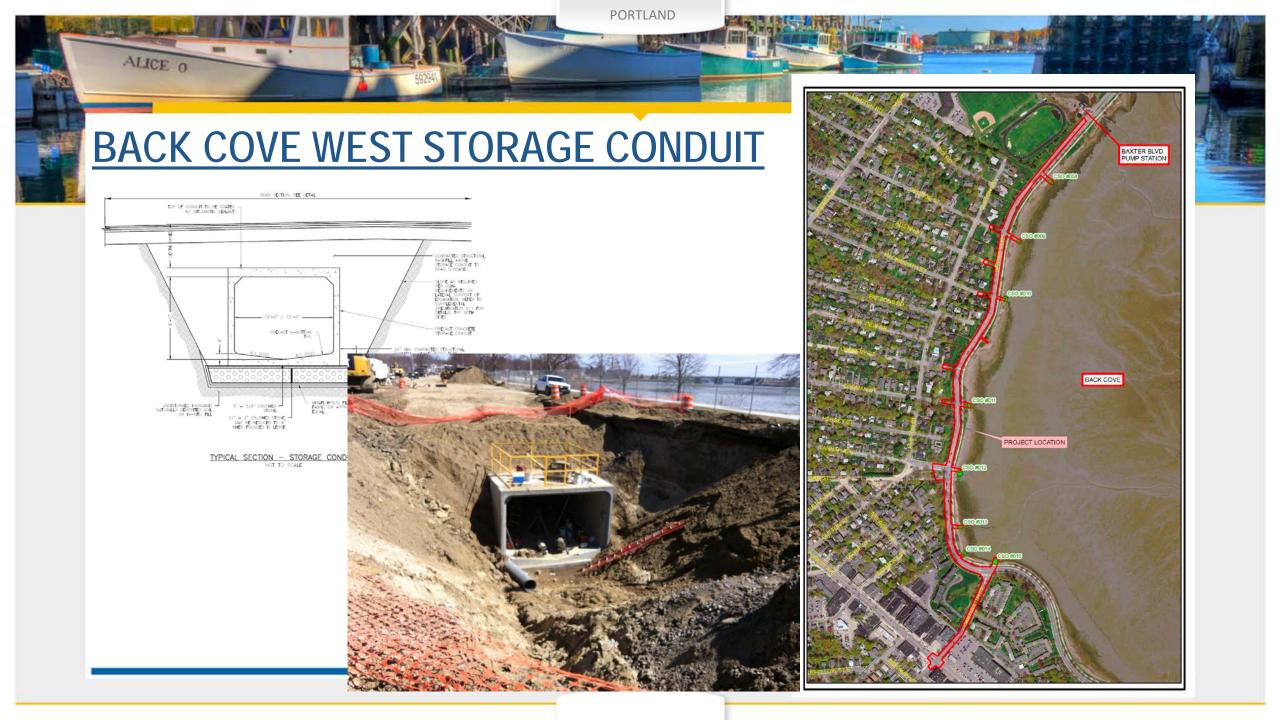

## **SEWER SEPARATION PROJECTS IN DESIGN**

Vanna- Hersey/ Codman to Irving

ALICE O

Franklin Street – Marginal Way to Congress

- TRANSFORTATION FROJECTS
- Vanna and Clifton Intersection Re-configuration
- Striping in Spring
- Funding for design/ construction

HOW ARE WE DOING IT?