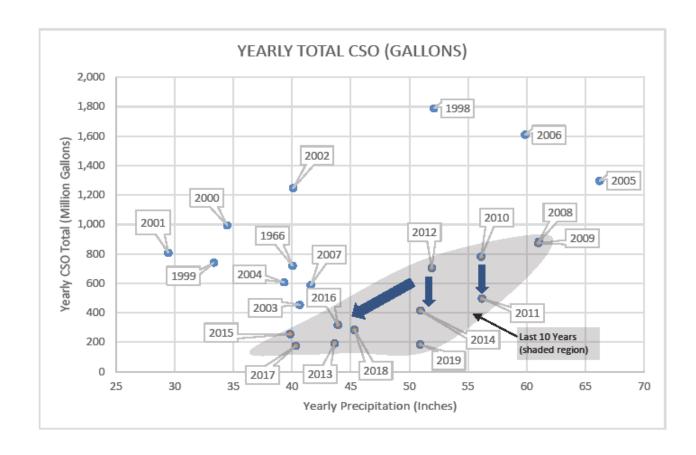

PORTLAND, ME

Discharger, Overflow in Million Gallons (MG), Percent of Total

ALICE O

|      | YEARLY<br>TOTAL<br>PRECIP<br>(INCHES) | YEARLY TOTAL<br>CSO (GALLONS) |
|------|---------------------------------------|-------------------------------|
| 1966 | 40.0                                  | 719,800,000                   |
| 1998 | 52.1                                  | 1,788,201,000                 |
| 1999 | 33.3                                  | 740,737,000                   |
| 2000 | 34.5                                  | 993,511,000                   |
| 2001 | 29.5                                  | 807,157,162                   |
| 2002 | 40.1                                  | 1,246,773,000                 |
| 2003 | 40.7                                  | 454,680,000                   |
| 2004 | 39.3                                  | 607,351,945                   |
| 2005 | 66.2                                  | 1,296,310,464                 |
| 2006 | 59.9                                  | 1,609,281,586                 |
| 2007 | 41.6                                  | 589,203,712                   |
| 2008 | 61.0                                  | 883,105,087                   |
| 2009 | 61.0                                  | 872,751,281                   |
| 2010 | 56.1                                  | 780,188,153                   |
| 2011 | 56.2                                  | 496,288,000                   |
| 2012 | 51.9                                  | 704,319,255                   |
| 2013 | 43.6                                  | 191,949,901                   |
| 2014 | 51.0                                  | 414,421,500                   |
| 2015 | 39.8                                  | 254,663,330                   |
| 2016 | 43.9                                  | 318,359,690                   |
| 2017 | 40.3                                  | 175,675,000                   |
| 2018 | 45.3                                  | 283,612,831                   |
| 2019 | 50.9                                  | 184,453,600                   |