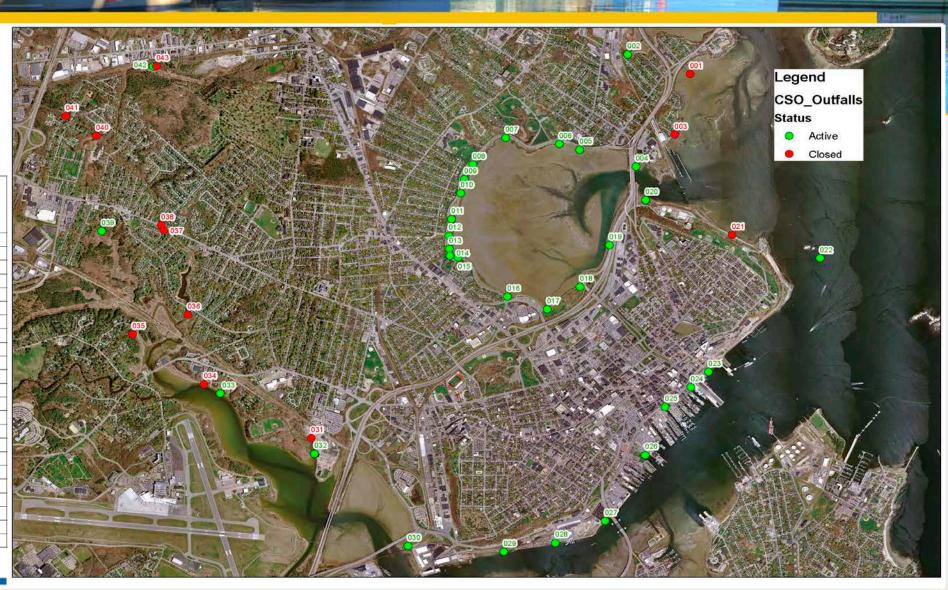

.1                                  | 780,188,153                   |
| 2011 | 56.2                                  | 496,288,000                   |
| 2012 | 51.9                                  | 704,319,255                   |
| 2013 | 43.6                                  | 191,949,901                   |
| 2014 | 51.0                                  | 414,421,500                   |
| 2015 | 39.8                                  | 254,663,330                   |
| 2016 | 43.9                                  | 318,359,690                   |
| 2017 | 40.3                                  | 175,675,000                   |
| 2018 | 45.3                                  | 283,612,831                   |
| 2019 | 50.9                                  | 184,453,600                   |



#### CSO HISTORIC ACTIVITY AND VOLUMES

| TOTAL CHIEFA ACCIDA SERVICK BROCE BANCALST CHIEFA COLORS MACHINERY COMMON VANARY POSEST AND REPORT ACCIDENT MACHINERY COMMON AT ST. AT LONG WARTS MACHINERY COMMON ST. AT LONG WARTS MACHINERY CONTROL ST. AT LONG                                                                                                                                                                                                                                                                                                                                                     | AT SCHARL POINT P.S. P.S. STREET ROAD OWERLOW AVENUE AVENUE AVE. VICT. AVE. 10 OWERLOW AVENUE AVENUE AVE. 10 OWERLOW AVENUE |
|----------------------------------------------------------------------------