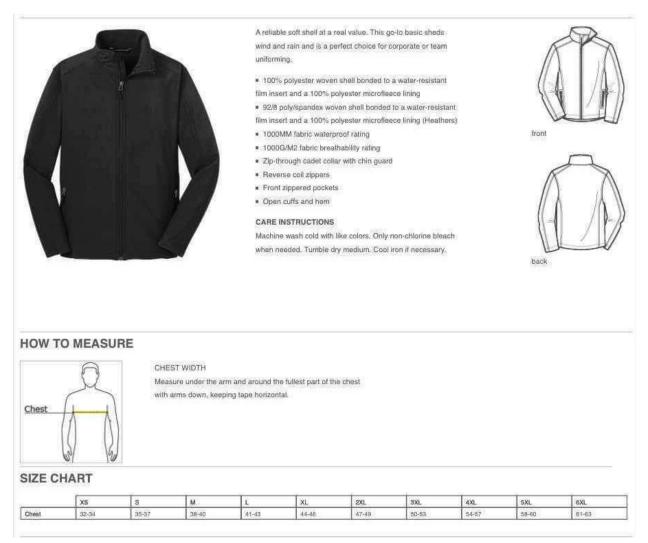

#### **MENS - UNISEX**

#### YOUTH

| PRODUCT MEASUREMENTS |        |        |        |        |        |  |
|----------------------|--------|--------|--------|--------|--------|--|
|                      | xs     | S      | M      | L      | XL     |  |
| Chest Width          | 16     | 17 1/2 | 19     | 20 1/2 | 22     |  |
| Sleeve Length        | 23 3/4 | 26 3/4 | 29 3/4 | 32,3/4 | 35.3/4 |  |
| Body Length at Back  | .20    | 22     | 24     | 26     | 28     |  |