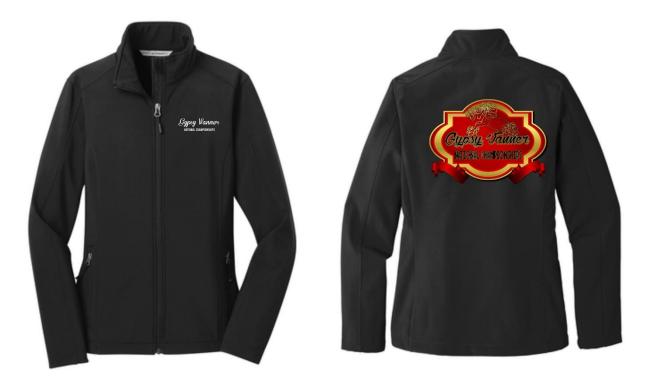

# **Order Your Embroidered Black JACKETS for**

# "Gypsy Vanner National Championships 2024"

(See Sizing Charts below) Pick Correct Size No Refunds or Returns. Jackets are Made per Order

### DEADLINE for PROCESSING ORDERS is OCTOBER 15th 2024

Pricing:Black Men's – UnisexX Small – X Large = \$175Black Men's – UnisexXXL & Up \$195Black Ladies – X Small – X Large = \$175Black Ladies – XXL & Up \$195Black Youth – X Small – X Large = \$175