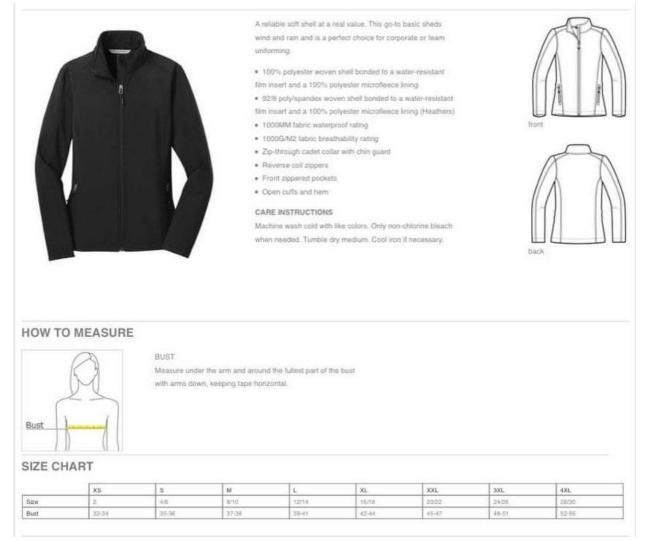

#### LADIES

#### YOUTH

| PRODUCT MEASUREMENTS |        |        |        |        |        |  |
|----------------------|--------|--------|--------|--------|--------|--|
|                      | xs     | S      | M      | L      | XL     |  |
| Chest Width          | 16     | 17 1/2 | 19     | 20 1/2 | 22     |  |
| Sleeve Length        | 23 3/4 | 26 3/4 | 29 3/4 | 32,3/4 | 35.3/4 |  |
| Body Length at Back  | .20    | 22     | 24     | 26     | 28     |  |