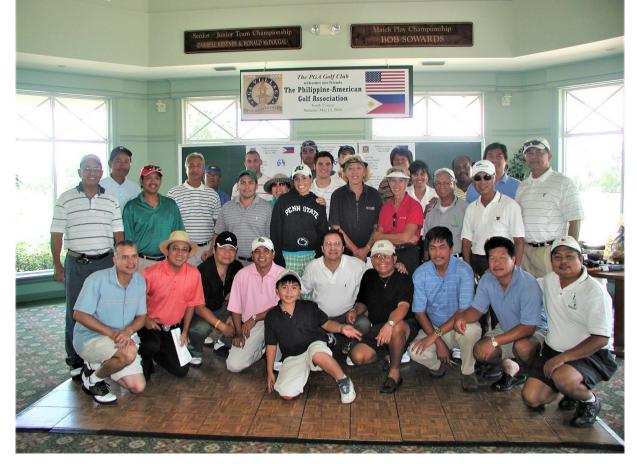

# Ari, we love and miss you!! Steven, Ashley, Michael, and Leah

May thy swing be straight and the ball go far May thy round be blessed with no less than par acos to com

Inaugural Phil-Am TC Charity Golf (2006) Throwback