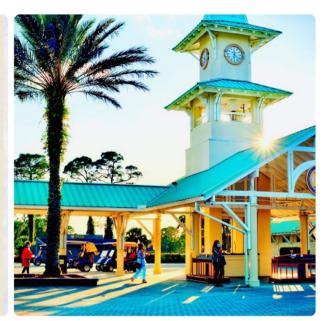

#### Philippine-American Association of the Treasure Coast

Dear PhilAm TC Members and Friends:

The Philippine American Association of the Treasure Coast (Phil-Am TC) is thrilled to announce its Charity Golf Classic in Memory of Ari "Nong" Reyes, a beloved Member and avid golfer, which will be held at the Wanamaker Course, one of 3 championship courses, at the PGA Golf Club in Port St. Lucie, FL on Saturday, October 16, 2021.

The PGA Golf Club features the best golf courses in Florida. Located on picturesque Treasure Coast, PGA Village, this event offers a golf experience unlike any other. The Wanamaker Course is considered one of the most beautiful courses in Florida. The first golf course named in honor of Rodman Wanamaker, who in 1916, inspired the birth of The PGA of America. A classic Florida layout, Tom Fazio's Wanamaker Course is set against a backdrop of wetlands, palm trees and palmettos.