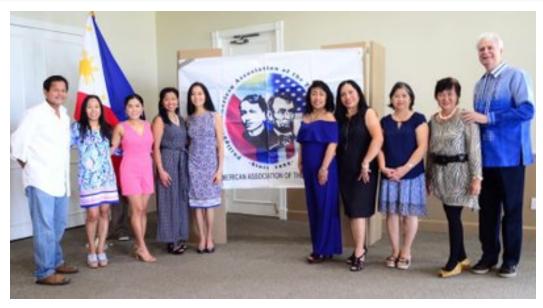

# OFFICERS

Phil-Am TC Officers from left to right: Felix Carpio, PRO; Cherry Meola, Treasurer; Jalyn Rivas, Asst. Secretary; Olivia Dyer, Vice President; Maricor Frias, President; Dolly Anoos, Vice President; Jackie Orona, Secretary; Bing Velandria, Asst. Treasurer, Cristina Brehm & Neal Larsen, PROs (not in photo: Stacey Dyer, Auditor).