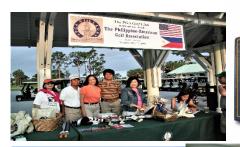

# **BOARD OF DIRECTORS**

Phil-Am TC Board Members from left to right: Aris Mancao, Francis Frias, Samerah Razuman MD, Gemma Mendoza MD, Rolando Mendoza MD - Chairman, Cynthia Lucero, Bing Lucero - Vice Chairman, and Mike Reyes (not in photo: Vic Ventulan).

# OFFICERS

Phil-Am TC Officers from left to right: Felix Carpio, PRO; Cherry Meola, Treasurer; Jalyn Rivas, Asst. Secretary; Olivia Dyer, Vice President; Maricor Frias, President; Dolly Anoos, Vice President; Jackie Orona, Secretary; Bing Velandria, Asst. Treasurer, Cristina Brehm & Neal Larsen, PROs (not in photo: Stacey Dyer, Auditor).