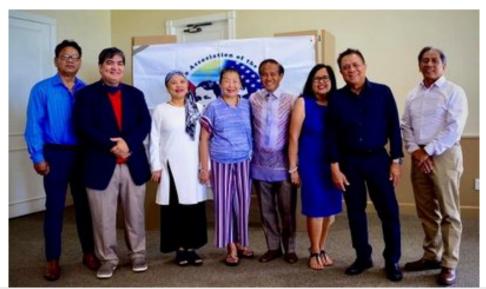

# **BOARD OF DIRECTORS**

Phil-Am TC Board Members from left to right: Aris Mancao, Francis Frias, Samerah Razuman MD, Gemma Mendoza MD, Rolando Mendoza MD - Chairman, Cynthia Lucero, Bing Lucero - Vice Chairman, and Mike Reyes (not in photo: Vic Ventulan).