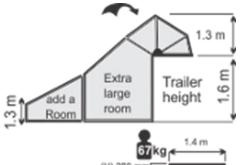

## Caprivi Extreme

Bush and 4x4 Ready to concur Africa

Spacious leisure with Added rooms and Awnings.

Camping just got lighter and easier than, with a dry weight of below 430kg and set up in under 25 minutes.

#### Caprivi Extreme RED

Bush and 4x4 Ready to concur Africa

Spacious leisure with Added rooms and Awnings.

Camping just got lighter and easier than, with a dry weight of below 420kg and set up in under 5 minutes.