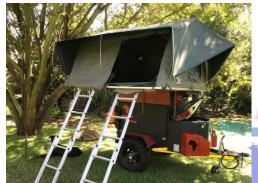

#### Caprivi Extreme RED

Bush and 4x4 Ready to concur Africa

Spacious leisure with Added rooms and Awnings.

Camping just got lighter and easier than, with a dry weight of below 420kg and set up in under 5 minutes.

Award winning build quality, 2 year manufacturer warranty.

### Included

Sleep 4 in Tentco Senior rooftop tent

8 pack leaf springs,

2 stability stands,

15 inch off-road wheels.

60ltr water tank

Kitchen suited for 6 including Microwave.

60 ltr Fridge

Heavy duty sliders all round.

2 Ton Braked Axle.

#### **Optional Extras:**

Complete custom awning

Standalone shower cubicle

Hot water shower unit

Hot water Basin set

**Solar Panels** 

**Tables and chairs** 

**Ground sheets** 