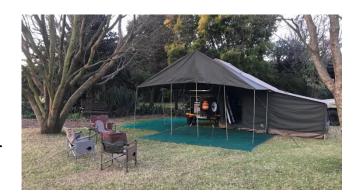

## Caprivi Extreme

Bush and 4x4 Ready to concur Africa

Spacious leisure with Added rooms and Awnings.

Camping just got lighter and easier than, with a dry weight of below 430kg and set up in under 25 minutes.

### Included

Sleep 4-6 in Tentco Senior trailer top tent

8 pack leaf springs,

2 stability stands,

15 inch off-road wheels.

60ltr water tank

Kitchen suited for 6 including Microwave.

60 ltr Fridge

Heavy duty sliders all round.

2 Ton Braked Axle.

Complete Awning set with drop down covers

**Optional Extras:** 

Zip on shower cubicle

Hot water shower unit

Hot water Basin set

Solar Panels