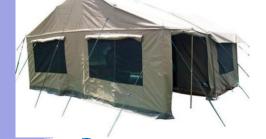

## Caprivi Extreme

Bush and 4x4 Ready to concur Africa

Spacious leisure with Added rooms and Awnings.

Camping just got lighter and easier than, with a dry weight of below 430kg and set up in under 25 minutes.

Award winning build quality, 2 year manufacturer warranty.

### Included

Sleep 4-6 in Tentco Senior trailer top tent

8 pack leaf springs,

2 stability stands,

15 inch off-road wheels.

60ltr water tank

Kitchen suited for 6 including Microwave.

60 ltr Fridge

Heavy duty sliders all round.

2 Ton Braked Axle.

Complete Awning set with drop down covers

**Optional Extras:** 

Zip on shower cubicle

Hot water shower unit

Hot water Basin set

Solar Panels

Tables and chairs

**Ground sheets** 