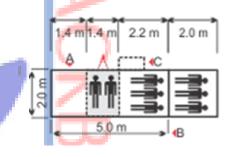

### Included

Sleep 4-6 in Tentco Senior trailer top tent

8 pack leaf springs,

2 stability stands,

15 inch off-road wheels.

60ltr water tank

Kitchen suited for 6 including Microwave.

60 ltr Fridge

### Included

Sleep 4 in Tentco Senior rooftop tent

8 pack leaf springs,

2 stability stands,

15 inch off-road wheels.

60ltr water tank

Kitchen suited for 6 including Microwave.

60 ltr Fridge