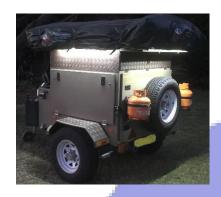

### Included

Sleep 4-6 in Tentco Senior trailer top tent

8 pack leaf springs,

2 stability stands,

15 inch off-road wheels.

60ltr water tank

Kitchen suited for 6 including Microwave.

60 ltr Fridge

Heavy duty sliders all round.

2 Ton Braked Axle.

Complete Awning set with drop down covers

**Optional Extras:** 

Zip on shower cubicle

Hot water shower unit

Hot water Basin set

Solar Panels