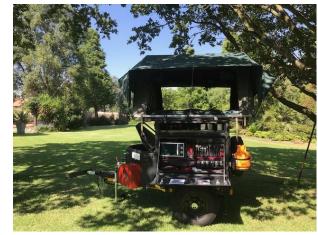

#### Caprivi Extreme RED

Bush and 4x4 Ready to concur Africa

Spacious leisure with Added rooms and Awnings.

Camping just got lighter and easier than, with a dry weight of below 420kg and set up in under 5 minutes.

Award winning build quality, 2 year manufacturer warranty.

### Included

Sleep 4 in Tentco Senior rooftop tent

8 pack leaf springs,

2 stability stands,

15 inch off-road wheels.

60ltr water tank

Kitchen suited for 6 including Microwave.

60 ltr Fridge

Heavy duty sliders all round.

2 Ton Braked Axle.

#### **Optional Extras:**

Complete custom awning

Standalone shower cubicle

Hot water shower unit

Hot water Basin set

**Solar Panels** 

**Tables and chairs** 

**Ground sheets** 