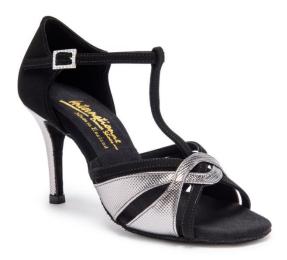

#### VIENNA - BLACK NUBUCK/RED LASER 579 AED

VIENNA - BEIGE/BEIGE SNAKE 579 AED

BIANCA CRYSTAL - TAN SATIN -

MADE WITH SWAROVSKI® CRYSTALS