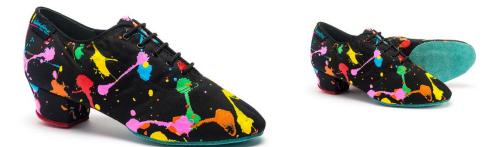

#### KATYA HEATHER FULL-SOLE - LIPSTICK! - INSPIRED BY KATYA

619 AED

HEATHER SPLIT-SOLE - BEIGE CHECK 579 AED

L3006 - TAN SATIN 439 AED