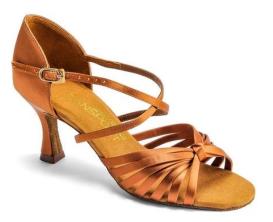

#### VIENNA - BLACK NUBUCK/RED LASER 579 AED

VIENNA - BEIGE/BEIGE SNAKE 579 AED

BIANCA CRYSTAL - TAN SATIN -

MADE WITH SWAROVSKI® CRYSTALS