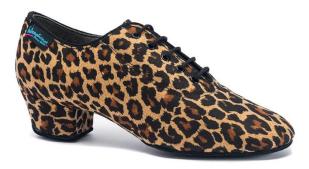

#### MIA SEQUIN - BLACK SATIN/SILVER SEQUIN

619 AED

MIA - LEOPARD 619 AED

JENNY - BLACK NUBUCK/STEEL PIXEL 589 AED