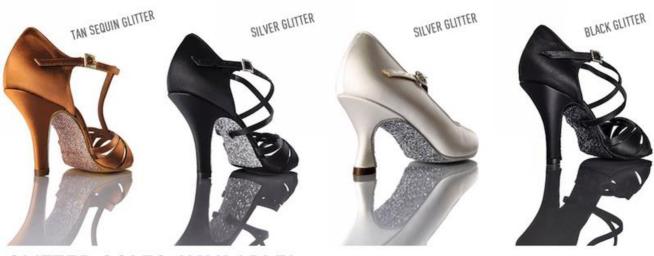

**ZOE** - BLACK NUBUCK/BLACK SNAKE available with a **rounded** or **pointed** toe **579AED** 



BIANCA - BLACK NUBUCK/MERLOT PATENT

609AED

MIA T-BAR - BLACK NUBUCK/STEEL PIXEL 619AED



#### MIA SEQUIN - BLACK SATIN/SILVER SEQUIN

619 AED







MIA - LEOPARD 619 AED

JENNY - BLACK NUBUCK/STEEL PIXEL 589 AED





# **GLITTER SOLES AVAILABLE!** - SELECT FROM SOLE OPTIONS: COLOURS & GLITTERS







#### VIENNA - BLACK NUBUCK/RED LASER 579 AED



VIENNA - BEIGE/BEIGE SNAKE 579 AED



BIANCA CRYSTAL - TAN SATIN -

MADE WITH SWAROVSKI® CRYSTALS

#### BIANCA CRYSTAL - SILVER – MADE WITH SWAROVSKI® CRYSTALS



859 AED



KAREN - BEIGE Adaptable, used for many forms of dance as well as practice and teaching

499 AED

**ZOE** - BLACK PATENT available with a rounded or pointed toe



VIENNA - BLACK NUBUCK/HOLOGRAM 579 AED



2002 - BLACK/BLACK SNAKE

579 AED





2002 - BLACK NUBUCK/STEEL PIXEL

ROXY - AIRMESH

579 AED





ATTACK! - INSPIRED BY KATYA 619 AED





HEATHER SPLIT-SOLE - LEOPARD 579 AED

#### HEATHER SPLIT-SOLE - BLACK SILVER HOLOGRAM



#### KATYA HEATHER FULL-SOLE - LIPSTICK! - INSPIRED BY