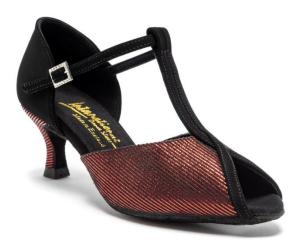

**ZOE** - BLACK NUBUCK/BLACK SNAKE available with a **rounded** or **pointed** toe **579AED** 

BIANCA - BLACK NUBUCK/MERLOT PATENT

609AED

MIA T-BAR - BLACK NUBUCK/STEEL PIXEL 619AED

#### MIA SEQUIN - BLACK SATIN/SILVER SEQUIN

619 AED

MIA - LEOPARD 619 AED

JENNY - BLACK NUBUCK/STEEL PIXEL 589 AED