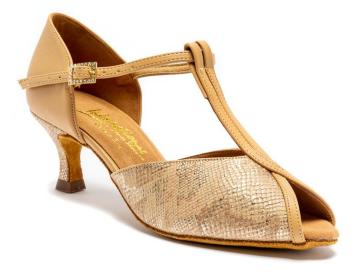

**ZOE** - BLACK NUBUCK/BLACK SNAKE available with a **rounded** or **pointed** toe **579AED** 

BIANCA - BLACK NUBUCK/MERLOT PATENT

609AED

MIA T-BAR - BLACK NUBUCK/STEEL PIXEL 619AED

#### MIA SEQUIN - BLACK SATIN/SILVER SEQUIN

619 AED

MIA - LEOPARD 619 AED

JENNY - BLACK NUBUCK/STEEL PIXEL 589 AED