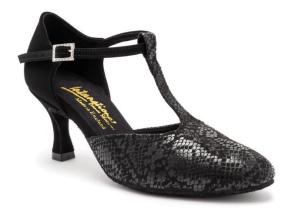

**ZOE** - BLACK NUBUCK/BLACK SNAKE available with a **rounded** or **pointed** toe **579AED** 

BIANCA - BLACK NUBUCK/MERLOT PATENT

609AED

MIA T-BAR - BLACK NUBUCK/STEEL PIXEL 619AED