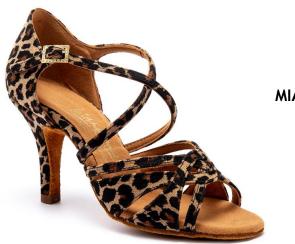

#### MIA SEQUIN - BLACK SATIN/SILVER SEQUIN

619 AED

MIA - LEOPARD 619 AED

JENNY - BLACK NUBUCK/STEEL PIXEL 589 AED