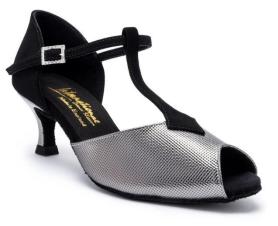

**ZOE** - BLACK NUBUCK/BLACK SNAKE available with a **rounded** or **pointed** toe **579AED** 

BIANCA - BLACK NUBUCK/MERLOT PATENT

609AED

MIA T-BAR - BLACK NUBUCK/STEEL PIXEL 619AED