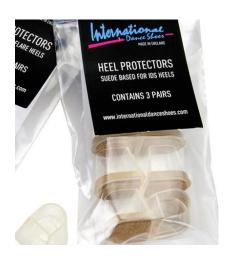

ing

499 AED

**ZOE** - BLACK PATENT available with a rounded or pointed toe



VIENNA - BLACK NUBUCK/HOLOGRAM 579 AED



2002 - BLACK/BLACK SNAKE

579 AED





2002 - BLACK NUBUCK/STEEL PIXEL

ROXY - AIRMESH

579 AED





ATTACK! - INSPIRED BY KATYA 619 AED





HEATHER SPLIT-SOLE - LEOPARD 579 AED

#### HEATHER SPLIT-SOLE - BLACK SILVER HOLOGRAM



#### KATYA HEATHER FULL-SOLE - LIPSTICK! - INSPIRED BY KATYA

619 AED



HEATHER SPLIT-SOLE - BEIGE CHECK 579 AED









L3006 - TAN SATIN 439 AED





#### TEMPO - AIRMESH/BLACK PATENT

499 AED



JAZZ - AIRMESH/BLACK

**389** AED

**GIBSON** - BLACK CALF



MT - BLACK PATENT

459 AED







**GIBSON** - STEEL PIXEL/BLACK PATENT

Black Snake/Black Patent

609 AED

#### PINO - BLACK NUBUCK/BLACK PATENT





#### HEEL PROTECTORS - SUEDE TIP





### HEEL PROTECTORS - PLAIN TIP

29 AED

**39AED** 



You can customise your shoes by printing up to three letters on each shoe in either Gold or Sliver. We can print on the left, right or both feet to make your shoes even more unique to you. The service costs an extra. Ask our advisor.

## HEELS

New for Ladies Latin: The "VOGUE" heel



ELITE



IDS



SLIM



ULTRA SLIM





ULTRA FLARED