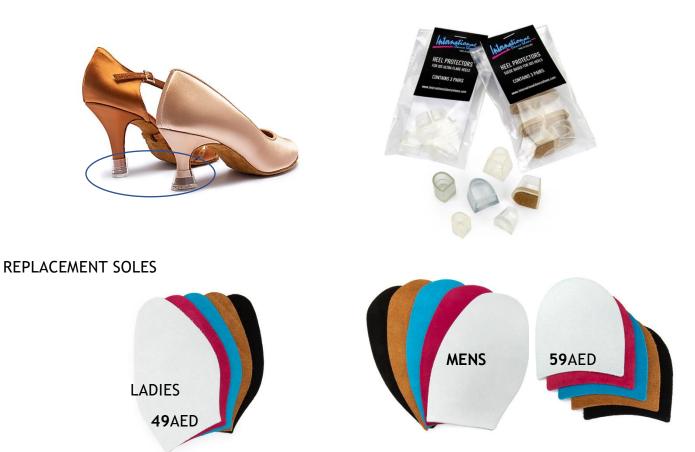

#### HEEL PROTECTORS - SUEDE TIP

### HEEL PROTECTORS - PLAIN TIP

29 AED

**39AED** 

You can customise your shoes by printing up to three letters on each shoe in either Gold or Sliver. We can print on the left, right or both feet to make your shoes even more unique to you. The service costs an extra. Ask our advisor.