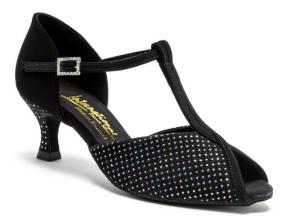

**ZOE** - BLACK NUBUCK/BLACK SNAKE available with a **rounded** or **pointed** toe **579AED** 

BIANCA - BLACK NUBUCK/MERLOT PATENT

609AED

MIA T-BAR - BLACK NUBUCK/STEEL PIXEL 619AED