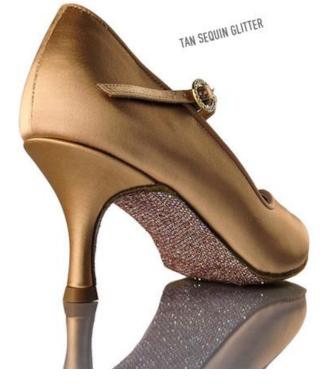

**ZOE** - BLACK NUBUCK/BLACK SNAKE available with a **rounded** or **pointed** toe **579AED** 



BIANCA - BLACK NUBUCK/MERLOT PATENT

609AED

MIA T-BAR - BLACK NUBUCK/STEEL PIXEL 619AED



#### MIA SEQUIN - BLACK SATIN/SILVER SEQUIN

619 AED







MIA - LEOPARD 619 AED

JENNY - BLACK NUBUCK/STEEL PIXEL 589 AED





# **GLITTER SOLES AVAILABLE!** - SELECT FROM SOLE OPTIONS: COLOURS & GLITTERS







#### VIENNA - BLACK NUBUCK/RED LASER 579 AED



VIENNA - BEIGE/BEIGE SNAKE 579 AED



BIANCA CRYSTAL - TAN SATIN -

MADE WITH SWAROVSKI® CRYSTALS

#### BIANCA CRYSTAL - SILVER – MADE WITH SWAROVSKI® CRYSTALS



859 AED



KAREN - BEIGE Adaptable, used for many forms of dance as well as practice and teaching

499 AED

**ZOE** - BLACK PATENT available with a rounded or pointed toe



VIENNA - BLACK NUBUCK/HOLOGRAM 579 AED



2002 - BLACK/BLACK SNAKE

579 AED





2002 - BLACK NUBUCK/STEEL PIXEL

ROXY - AIRMESH

579 AED





ATTACK! - INSPIRED BY KATYA 619 AED





HEATHER SPLIT-SOLE - LEOPARD 579 AED

#### HEATHER SPLIT-SOLE - BLACK SILVER HOLOGRAM



#### KATYA HEATHER FULL-SOLE - LIPSTICK! - INSPIRED BY KATYA

619 AED



HEATHER SPLIT-SOLE - BEIGE CHECK 579 AED









L3006 - TAN SAT