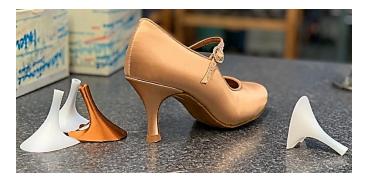

#### HEEL PROTECTORS - SUEDE TIP

### HEEL PROTECTORS - PLAIN TIP

29 AED

**39AED** 

You can customise your shoes by printing up to three letters on each shoe in either Gold or Sliver. We can print on the left, right or both feet to make your shoes even more unique to you. The service costs an extra. Ask our advisor.