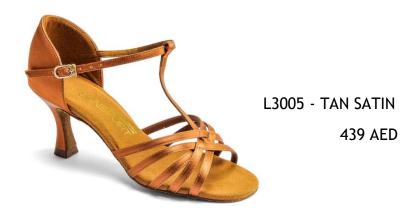

#### KATYA HEATHER FULL-SOLE - LIPSTICK! - INSPIRED BY KATYA

619 AED

HEATHER SPLIT-SOLE - BEIGE CHECK 579 AED

L3006 - TAN SATIN 439 AED