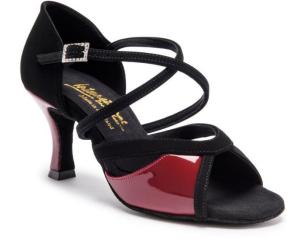

**ZOE** - BLACK NUBUCK/BLACK SNAKE available with a **rounded** or **pointed** toe **579AED** 



BIANCA - BLACK NUBUCK/MERLOT PATENT

609AED

MIA T-BAR - BLACK NUBUCK/STEEL PIXEL 619AED



#### MIA SEQUIN - BLACK SATIN/SILVER SEQUIN

619 AED







MIA - LEOPARD 619 AED

JENNY - BLACK NUBUCK/STEEL PIXEL 589 AED





# **GLITTER SOLES AVAILABLE!** - SELECT FROM SOLE OPTIONS: COLOURS & GLITTERS







#### VIENNA - BLACK NUBUCK/RED LASER 579 AED



VIENNA - BEIGE/BEIGE SNAKE 579 AED



BIANCA CRYSTAL - TAN SATIN -

MADE WITH SWAROVSKI® CRYSTALS

#### BIANCA CRYSTAL - SILVER – MADE WITH SWAROVSKI® CRYSTALS



859 AED



KAREN - BEIGE Adaptable, used for many forms of dance as well as practice and teaching

499 AED

**ZOE** - BLACK PATENT available with a rounded or pointed toe



VIENNA - BLACK NUBUCK/HOLOGRAM 579 AED



2002 - BLACK/BLACK SNAKE

579 AED





2002 - BLACK NUBUCK/STEEL