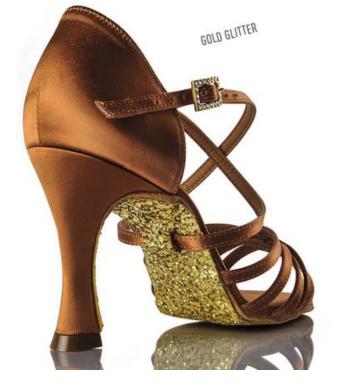

**ZOE** - BLACK NUBUCK/BLACK SNAKE available with a **rounded** or **pointed** toe **579AED** 



BIANCA - BLACK NUBUCK/MERLOT PATENT

609AED

MIA T-BAR - BLACK NUBUCK/STEEL PIXEL 619AED



#### MIA SEQUIN - BLACK SATIN/SILVER SEQUIN

619 AED







MIA - LEOPARD 619 AED

JENNY - BLACK NUBUCK/STEEL PIXEL 589 AED





# **GLITTER SOLES AVAILABLE!** - SELECT FROM SOLE OPTIONS: COLOURS & GLITTERS







#### VIENNA - BLACK NUBUCK/RED LASER 579 AED



VIENNA - BEIGE/BEIGE SNAKE 579 AED



BIANCA CRYSTAL - TAN SATIN -

MADE WITH SWAROVSKI® CRYSTALS

#### BIANCA CRYSTAL - SILVER – MADE WITH SWAROVSKI® CRYSTALS



859 AED



KAREN - BEIGE Adaptable, used for many forms of dance as well as practice and teaching

499 AED

**ZOE** - BLACK PATENT available with a rounded or pointed toe



VIENNA - BLACK NUBUCK/HOLOGRAM 579 AED



2002 - BLACK/BLACK SNAKE

579 AED





2002 - BLACK NUBUCK/STEEL PIXEL

ROXY - AIRMESH

579 AED





ATTACK! - INSPIRED BY KATYA 619 AED





HEATHER SPLIT-SOLE - LEOPARD 579 AED

#### HEATHER SPLIT-SOLE - BLACK SILVER HOLOGRAM



#### KATYA HEATHER FULL-SOLE - LIPSTICK! - INSPIRED BY KATYA

619 AED



HEATHER SPLIT-SOLE - BEIGE CHECK 579 AED









L3006 - TAN S