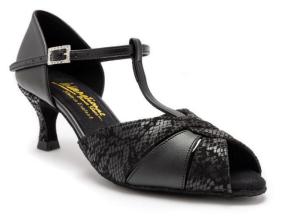

**ZOE** - BLACK NUBUCK/BLACK SNAKE available with a **rounded** or **pointed** toe **579AED** 

BIANCA - BLACK NUBUCK/MERLOT PATENT

609AED

MIA T-BAR - BLACK NUBUCK/STEEL PIXEL 619AED