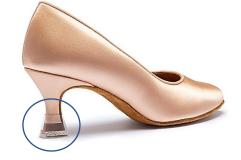

### HEEL PROTECTORS - PLAIN TIP

29 AED

**39AED** 

You can customise your shoes by printing up to three letters on each shoe in either Gold or Sliver. We can print on the left, right or both feet to make your shoes even more unique to you. The service costs an extra. Ask our advisor.