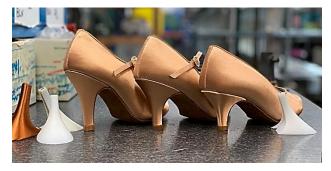

#### HEEL PROTECTORS - SUEDE TIP

### HEEL PROTECTORS - PLAIN TIP

29 AED

**39AED** 

You can customise your shoes by printing up to three letters on each shoe in either Gold or Sliver. We can print on the left, right or both feet to make your shoes even more unique to you. The service costs an extra. Ask our advisor.