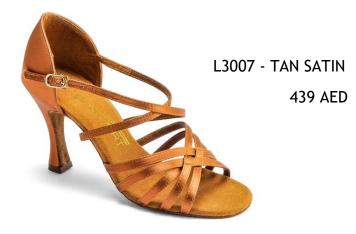

#### KATYA HEATHER FULL-SOLE - LIPSTICK! - INSPIRED BY KATYA

619 AED

HEATHER SPLIT-SOLE - BEIGE CHECK 579 AED

L3006 - TAN SATIN 439 AED