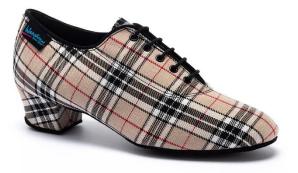

#### KATYA HEATHER FULL-SOLE - LIPSTICK! - INSPIRED BY KATYA

619 AED

HEATHER SPLIT-SOLE - BEIGE CHECK 579 AED

L3006 - TAN SATIN 439 AED