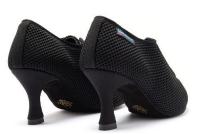

VIENNA - BLACK NUBUCK/HOLOGRAM 579 AED

2002 - BLACK/BLACK SNAKE

579 AED

2002 - BLACK NUBUCK/STEEL PIXEL

ROXY - AIRMESH

579 AED

ATTACK! - INSPIRED BY KATYA 619 AED

HEATHER SPLIT-SOLE - LEOPARD 579 AED