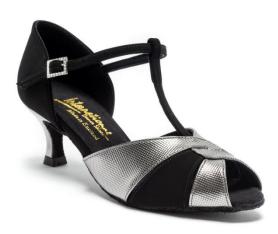

**ZOE** - BLACK NUBUCK/BLACK SNAKE available with a **rounded** or **pointed** toe **579AED** 

BIANCA - BLACK NUBUCK/MERLOT PATENT

609AED

MIA T-BAR - BLACK NUBUCK/STEEL PIXEL 619AED