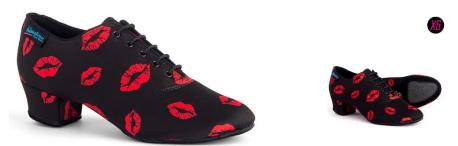

#### KATYA HEATHER FULL-SOLE - LIPSTICK! - INSPIRED BY KATYA

619 AED

HEATHER SPLIT-SOLE - BEIGE CHECK 579 AED

L3006 - TAN SATIN 439 AED