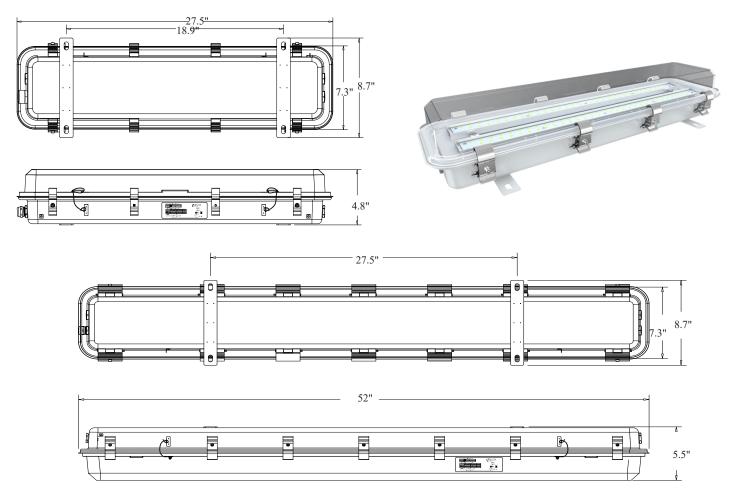

tal treatment**

- Steel and aluminum factories
- Pumping stations in any environment
- Metal smelting, foundry and fabrication

### Food and alcohol industry

- Flour and fine particle production and storage
- Food and distilling production
- Alcohol industry

Other high humidity, high dust, high temperature, vapor locations.

# HNNL SERIES VAPOR TIGHT LED

## CLASS I, DIVISION 2 GROUPS A, B, C & D

Class I, Division 2, Groups A, B, C, D Class II, Division 1, Groups E, F, G Class II, Division 2, Groups F, G Class III Marine Marking UL 1598 UL 844 IP 66

Marking ATEX II 2 G Ex db eb mb IIC T5/T6 Gb II 2 D Ex tb IIIC T95°C/T85°C Db Marking IECEX Ex db eb mb IIC T5/ T6 Gb Ex tb IIIC T95°C/ T85°C Db

# **HLL-J SERIES**

### **ORDERING INFORMATION**



EM = EMERGENCY BATTERY PACK

DIMENSIONS



# Hazardous Location LED Imports

www.bpolighting.com 14655 Champion Forest Dr. #1802 • Houston, Texas 77069 • (832) 977-1536