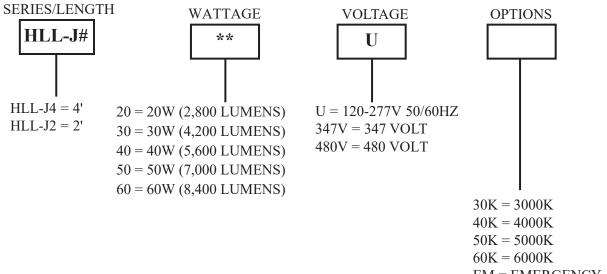

duction
- Ocean vessel operations

### **Metal treatment**

- Steel and aluminum factories
- Pumping stations in any environment
- Metal smelting, foundry and fabrication

### Food and alcohol industry

- Flour and fine particle production and storage
- Food and distilling production
- Alcohol industry

Other high humidity, high dust, high temperature, vapor locations.

# HNNL SERIES VAPOR TIGHT LED

## CLASS I, DIVISION 2 GROUPS A, B, C & D

Class I, Division 2, Groups A, B, C, D Class II, Division 1, Groups E, F, G Class II, Division 2, Groups F, G Class III Marine Marking UL 1598 UL 844 IP 66

Marking ATEX II 2 G Ex db eb mb IIC T5/T6 Gb II 2 D Ex tb IIIC T95°C/T85°C Db Marking IECEX Ex db eb mb IIC T5/ T6 Gb Ex tb IIIC T95°C/ T85°C Db

# **HLL-J SERIES**

### **ORDERING INFORMATION**



EM = EMERGENCY BATTERY PACK

DIMENSIONS



# Hazardous Location LED Imports

www.bpolighting.com 14655 Champion Forest Dr. #1802 • Houston, Texas 77069 • (832) 977-1536