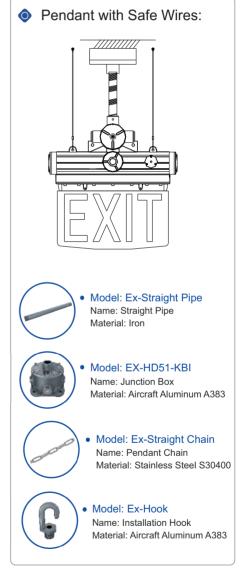

s and hold the switch for 3 to 5 seconds to turn off the product. If the EXIT sign needs to be turned on again, it will be activated through mains electricity.
- 3. The product will automatically have monthly inspection. EXIT sign and indicator light will flash once every 30 or 31 days.
- 4. The product will automatically have an annual inspection. EXIT sign and indicator light will flash twice every year.



Image: Magnetic switch

## **Standard Materials:**

- Housing: A356T6 aluminum with baked-on gray epoxy finish
- Gasket: One-piece silicone
- Hardware: Stainless steel
- Mounting Sling: Stainless steel
- EXIT Sign Plate: Tempered glass



# J Series Explosion Proof Edge Lit LED Exit Sign

## **Model Encoding:**



## **Dimension:**







## **Mounting Methods and Accessories:**







# **Packing Information:**

| Model    | Quantity/Carton | Packing Size                        | Net Weight       | Gross Weight      |
|----------|-----------------|-------------------------------------|------------------|-------------------|
| J Series | 2 Pcs           | 18.50x18.50x10.24inch/470x470x260mm | 6.0 kg/13.23 lbs | 14.0 kg/30.86 lbs |