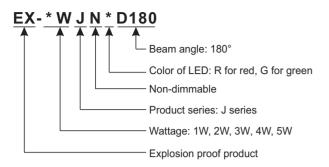

terval of 10 seconds.
- 2. With mains electricity disconnected, long press and hold the switch for 3 to 5 seconds to turn off the product. If the EXIT sign needs to be turned on again, it will be activated through mains electricity.
- 3. The product will automatically have monthly inspection. EXIT sign and indicator light will flash once every 30 or 31 days.
- 4. The product will automatically have an annual inspection. EXIT sign and indicator light will flash twice every year.



Image: Magnetic switch

## **Standard Materials:**

- Housing: A356T6 aluminum with baked-on gray epoxy finish
- Gasket: One-piece silicone
- Hardware: Stainless steel
- Mounting Sling: Stainless steel
- EXIT Sign Plate: Tempered glass



# J Series Explosion Proof Edge Lit LED Exit Sign

## **Model Encoding:**



## **Dimension:**







## **Mounting Methods and Accessories:**







# **Packing Information:**

| Model    | Quantity/Carton | Packing Size                        | Net Weight       | Gross Weight      |
|----------|-----------------|-------------------------------------|------------------|-------------------|
| J Series | 2 Pcs           | 18.50x18.50x10.24inch/470x470x260mm | 6.0 kg/13.23 lbs | 14.0 kg/30.86 lbs |