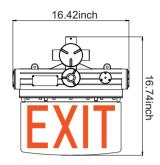

. With mains electricity disconnected, long press and hold the switch for 3 to 5 seconds to turn off the product. If the EXIT sign needs to be turned on again, it will be activated through mains electricity.
- 3. The product will automatically have monthly inspection. EXIT sign and indicator light will flash once every 30 or 31 days.
- 4. The product will automatically have an annual inspection. EXIT sign and indicator light will flash twice every year.



Image: Magnetic switch

## **Standard Materials:**

- Housing: A356T6 aluminum with baked-on gray epoxy finish
- Gasket: One-piece silicone
- Hardware: Stainless steel
- Mounting Sling: Stainless steel
- EXIT Sign Plate: Tempered glass



# J Series Explosion Proof Edge Lit LED Exit Sign

## **Model Encoding:**



## **Dimension:**







## **Mounting Methods and Accessories:**







# **Packing Information:**

| Model    | Quantity/Carton | Packing Size                        | Net Weight       | Gross Weight      |
|----------|-----------------|-------------------------------------|------------------|-------------------|
| J Series | 2 Pcs           | 18.50x18.50x10.24inch/470x470x260mm | 6.0 kg/13.23 lbs | 14.0 kg/30.86 lbs |