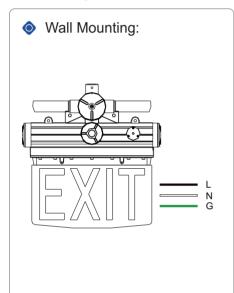

press and hold the switch for 3 to 5 seconds to turn off the product. If the EXIT sign needs to be turned on again, it will be activated through mains electricity.
- 3. The product will automatically have monthly inspection. EXIT sign and indicator light will flash once every 30 or 31 days.
- 4. The product will automatically have an annual inspection. EXIT sign and indicator light will flash twice every year.



Image: Magnetic switch

## **Standard Materials:**

- Housing: A356T6 aluminum with baked-on gray epoxy finish
- Gasket: One-piece silicone
- Hardware: Stainless steel
- Mounting Sling: Stainless steel
- EXIT Sign Plate: Tempered glass



# J Series Explosion Proof Edge Lit LED Exit Sign

## **Model Encoding:**



## **Dimension:**







## **Mounting Methods and Accessories:**







# **Packing Information:**

| Model    | Quantity/Carton | Packing Size                        | Net Weight       | Gross Weight      |
|----------|-----------------|-------------------------------------|------------------|-------------------|
| J Series | 2 Pcs           | 18.50x18.50x10.24inch/470x470x260mm | 6.0 kg/13.23 lbs | 14.0 kg/30.86 lbs |