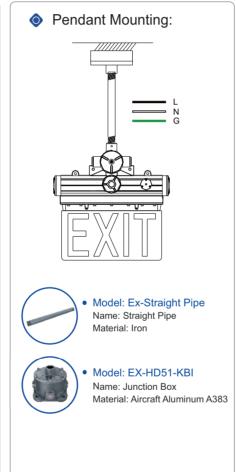

ess and hold the switch for 3 to 5 seconds to turn off the product. If the EXIT sign needs to be turned on again, it will be activated through mains electricity.
- 3. The product will automatically have monthly inspection. EXIT sign and indicator light will flash once every 30 or 31 days.
- 4. The product will automatically have an annual inspection. EXIT sign and indicator light will flash twice every year.



Image: Magnetic switch

## **Standard Materials:**

- Housing: A356T6 aluminum with baked-on gray epoxy finish
- Gasket: One-piece silicone
- Hardware: Stainless steel
- Mounting Sling: Stainless steel
- EXIT Sign Plate: Tempered glass



# J Series Explosion Proof Edge Lit LED Exit Sign

## **Model Encoding:**



## **Dimension:**







## **Mounting Methods and Accessories:**







# **Packing Information:**

| Model    | Quantity/Carton | Packing Size                        | Net Weight       | Gross Weight      |
|----------|-----------------|-------------------------------------|------------------|-------------------|
| J Series | 2 Pcs           | 18.50x18.50x10.24inch/470x470x260mm | 6.0 kg/13.23 lbs | 14.0 kg/30.86 lbs |