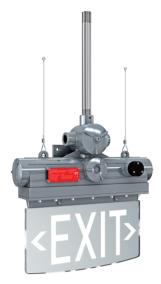

# **RXL Series**

# Explosion Proof Edge Lit LED Exit Sign

BPO LIGHTING

## Features:

- Low energy consumption.
- 3-hour emergency operation.
- Alternate exit legend and languages available.
- Provided with 3/4" NPT or M25 conduit hubs.
- Long lifespan up to 50,000 hours.
- Edge-lit sign.
- Ingress protection rating IP66.

## **Two Options of Function:**

- Model 1: EXIT sign remains on with or without mains electricity.
- Model 2: EXIT sign does not light up when there is mains electricity, but only lights up when there is a power outage.

## **Standard Materials:**

- Housing: A356T6 aluminum with baked-on gray epoxy finish
- Gasket: One-piece silicone
- Hardware: Stainless steel
- Mounting Sling: Stainless steel
- EXIT Sign Plate: Tempered glass