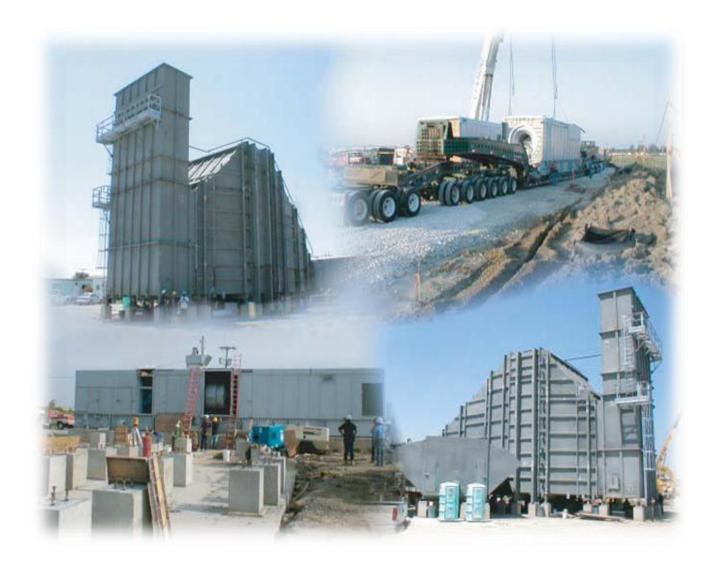

# **CTG-PSI PAST PROJECT EXPERIENCE**

| KEY PAST PERFORMANCE PROJECTS           | 286MW CGT BNYCP Facility<br>US | 240MW CGT Plant<br>Venezuela | 60MW CGT Plant<br>Venezuela | 50MW Diesel Plant<br>Chile |
|-----------------------------------------|--------------------------------|------------------------------|-----------------------------|----------------------------|
| International Experience                | *                              | *                            | *                           | *                          |
| Mobilization/Demobilization             | *                              | *                            | *                           | *                          |
| Assessing Power Needs                   | *                              | *                            | *                           | *                          |
| Providing Generator Equipment           | *                              | *                            | *                           | *                          |
| Preparing Generator Sets                | *                              | *                            | *                           | *                          |
| Hauling Generator Sets                  | *                              | *                            | *                           | *                          |
| Installing Generator Sets               | *                              | *                            | *                           | *                          |
| Preventative Maintenance                |                                |                              |                             | *                          |
| Safety Plan                             | *                              | *                            | *                           | *                          |
| QC Plan                                 | *                              | *                            | *                           | *                          |
| Program/Project/Construction Management | *                              | *                            | *                           | *                          |

### MAJOR EPC POWER PROJECT EXPERIENCE

60 Mw Simple Cycle Plant PDVSA, PiGAP, Venezuela

2 Pratt & Whitney Swiftpac 30 Gas Turbine Packages will generate power for this 60 Mw Simple Cycle Electrical generation facility being constructed in PiGAP, VZ for PDVSA. This project began in the spring of 2010 and is to be completed in 2011.

### 240 Mw Simple Cycle Plant PDVSA, Puerto La Cruz, Venezuela

4 Rolls-Royce Trent 60 WLE Gas Turbines will generate power for this 240 Mw Simple Cycle Electrical generating facility being constructed in Puerto La Cruz, VZ for PDVSA. The project began in the spring of 2010 and is to be completed in 2011.

### 50 Mw Emergency Diesel Generation Power Plants Grupo SAESA Multiple Sites in Chile SA

Quellon, Chile 10 MW

CTG PS received the award to supply (21) 2000 Kw Emergency Diesel Generator Sets for multiple sites in Chile SA for Grupo SAESA.