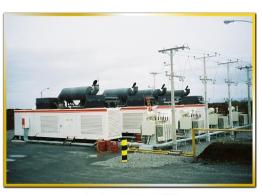

### 50 Mw Emergency Diesel Generation Power Plants Grupo SAESA Multiple Sites in Chile SA

Quellon, Chile 10 MW

CTG PS received the award to supply (21) 2000 Kw Emergency Diesel Generator Sets for multiple sites in Chile SA for Grupo SAESA.