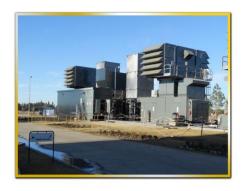

### 240 Mw Simple Cycle Plant PDVSA, Puerto La Cruz, Venezuela

4 Rolls-Royce Trent 60 WLE Gas Turbines will generate power for this 240 Mw Simple Cycle Electrical generating facility being constructed in Puerto La Cruz, VZ for PDVSA. The project began in the spring of 2010 and is to be completed in 2011.