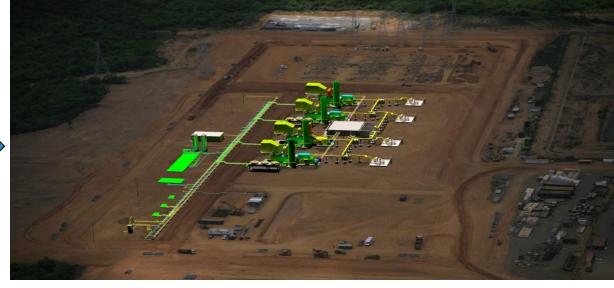

### MAJOR EPC POWER PROJECT EXPERIENCE

60 Mw Simple Cycle Plant PDVSA, PiGAP, Venezuela

2 Pratt & Whitney Swiftpac 30 Gas Turbine Packages will generate power for this 60 Mw Simple Cycle Electrical generation facility being constructed in PiGAP, VZ for PDVSA. This project began in the spring of 2010 and is to be completed in 2011.

### 240 Mw Simple Cycle Plant PDVSA, Puerto La Cruz, Venezuela

4 Rolls-Royce Trent 60 WLE Gas Turbines will generate power for this 240 Mw Simple Cycle Electrical generating facility being constructed in Puerto La Cruz, VZ for PDVSA. The project began in the spring of 2010 and is to be completed in 2011.