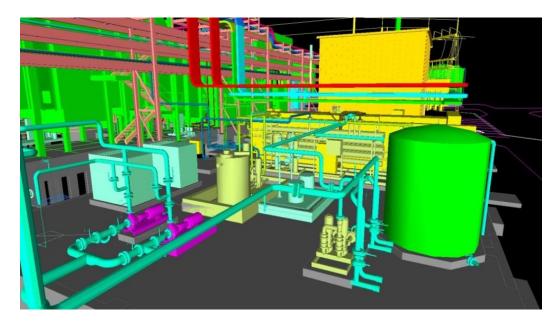

### MAJOR EPC POWER PROJECT EXPERIENCE

60 Mw Simple Cycle Plant PDVSA, PiGAP, Venezuela

2 Pratt & Whitney Swiftpac 30 Gas Turbine Packages will generate power for this 60 Mw Simple Cycle Electrical generation facility being constructed in PiGAP, VZ for PDVSA. This project began in the spring of 2010 and is to be completed in 2011.

### SCHEDULE

14 Months from NTP on OEM equipment procurement to commercial operation

6 Months from start of construction to commercial operation