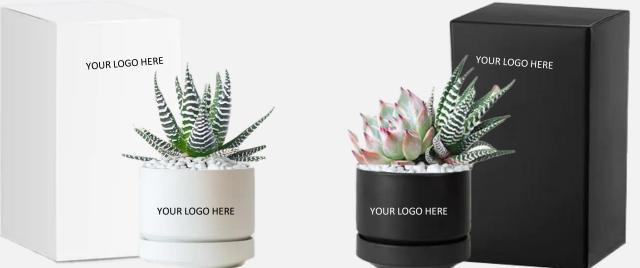

# Imprint Logo

Add your logo to any of our gift for a memorable and lasting impression.

Standard Logo Size: 2 \* 1.5 inch max

*#additional charge as applicable* 

Your company logo on the client's desk, will sure keep you top-of-mind, and will grow your business!