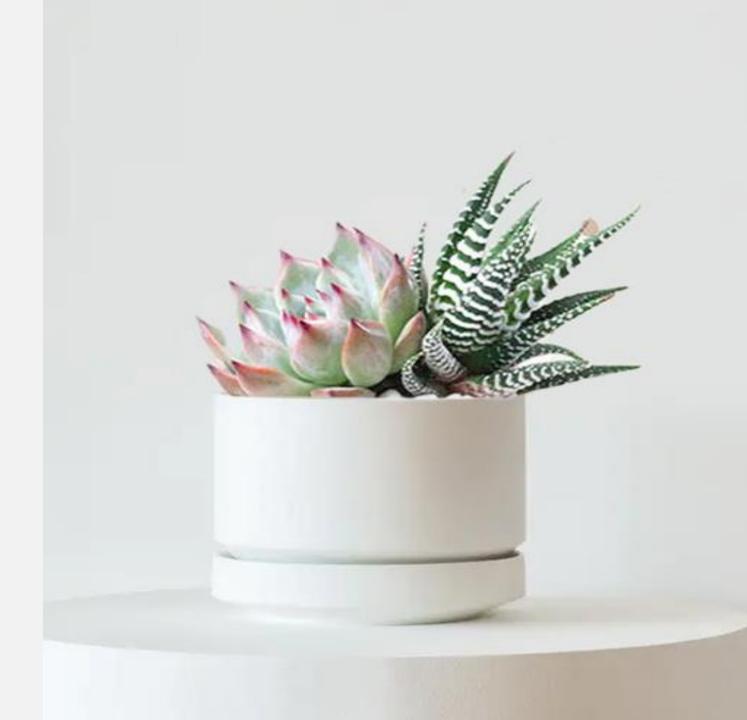

# 

**Classic Collections** 

The elegant and timeless luxury ceramic pot makes

this collection the perfect gift for any occasion.

Echeveria Elegans | Rs.799 Ceramic pot ( height:8cm , dia: 10cm)

Haworthia | Rs.799 Ceramic pot ( height:8cm , dia: 10cm)

Echeveria Elegans & Haworthia | Rs.949 Ceramic pot ( height:8cm , dia: 10cm)

Jade | Rs.799 Ceramic pot ( height:8cm , dia: 10cm)

Gymnocalcium Yellow & Haworthia | Rs.949 Ceramic pot ( height:8cm , dia: 10cm)

**Gymnocalcium Red & Haworthia | Rs.949** Ceramic pot ( height:8cm , dia: 10cm)