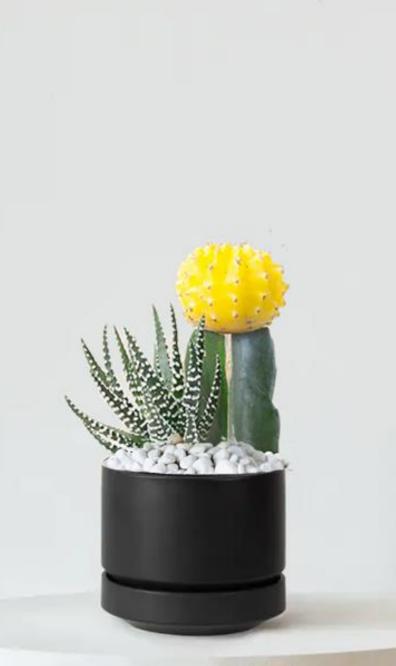

Echeveria Elegans & Haworthia | Rs.949 Ceramic pot ( height:8cm , dia: 10cm)

Jade | Rs.799 Ceramic pot ( height:8cm , dia: 10cm)

Gymnocalcium Yellow & Haworthia | Rs.949 Ceramic pot ( height:8cm , dia: 10cm)