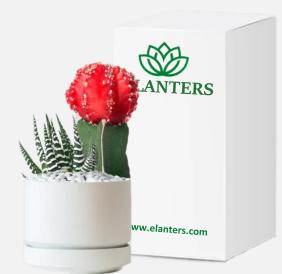

Ceramic pot ( height:8cm , dia: 10cm)

**Gymnocalcium Red & Haworthia | Rs.949** Ceramic pot ( height:8cm , dia: 10cm)

**Oxy Cardium Varigated | Rs.799** *Ceramic pot ( height:8cm , dia: 10cm)* 

Jade | Rs.799 Ceramic pot ( height:8cm , dia: 10cm)

**Gymnocalcium Red & Haworthia | Rs.949** Ceramic pot ( height:8cm , dia: 10cm)