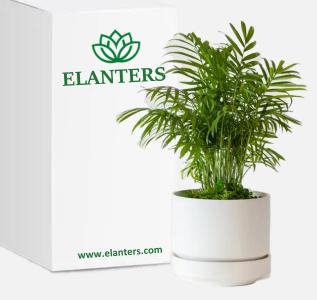

te gifts!

# Gift Collections

CLASSIC . THRILL





# 

**Classic Collections** 

The elegant and timeless luxury ceramic pot makes

this collection the perfect gift for any occasion.

Echeveria Elegans | Rs.799 Ceramic pot ( height:8cm , dia: 10cm)



Haworthia | Rs.799 Ceramic pot ( height:8cm , dia: 10cm)



Ceramic pot ( height:8cm , dia: 10cm)



**Gymnocalcium Red & Haworthia | Rs.949** Ceramic pot ( height:8cm , dia: 10cm)



**Oxy Cardium Varigated | Rs.799** *Ceramic pot ( height:8cm , dia: 10cm)* 



Jade | Rs.799 Ceramic pot ( height:8cm , dia: 10cm)

#### THE MOST BLISSFUL GIFT

A truly unique, thoughtful, and meaningful gift that will boost your employees' morale. A unique way to reward and motivate your team, and elevate their workspace!





www.elanters.co

**ELANTERS** 



Areca Palm | Rs.799 Ceramic pot ( height:8cm , dia: 10cm)



# Thrill Collections

Our collection of luxury design black ceramic pots bring elegance with a modern twist to any office desk.



**Echeveria Elegans | Rs.799** *Ceramic pot ( height:8cm , dia: 10cm)* 



Haworthia | Rs.799 Ceramic pot ( height:8cm , dia: 10cm)







Echeveria Elegans & Haworthia | Rs.949 Ceramic pot ( height:8cm , dia: 10cm)



Jade | Rs.799 Ceramic pot ( height:8cm , dia: 10cm)



Gymnocalcium Yellow & Haworthia | Rs.949 Ceramic pot ( height:8cm , dia: 10cm)



**Gymnocalcium Red & Haworthia | Rs.949** Ceramic pot ( height:8cm , dia: 10cm)

# Branding Options

IMPRINT LOGO . CARD . MESSAGE



# Imprint Logo

Add your logo to any of our gift for a memorable and lasting impression.

Standard Logo Size: 2 \* 1