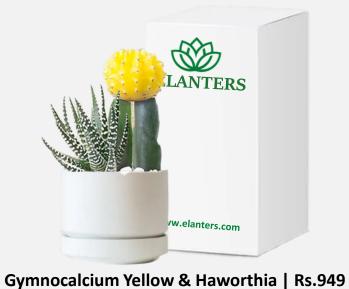

Echeveria Elegans & Haworthia | Rs.949 Ceramic pot ( height:8cm , dia: 10cm)

Jade | Rs.799 Ceramic pot ( height:8cm , dia: 10cm)

Gymnocalcium Yellow & Haworthia | Rs.949 Ceramic pot ( height:8cm , dia: 10cm)