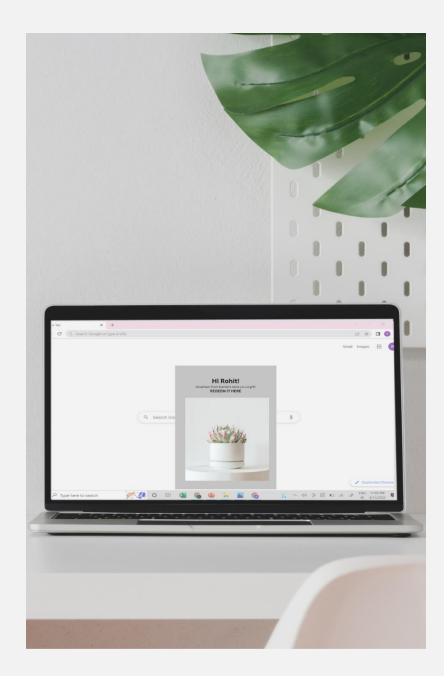

#### **E-GIFT SERVICE**

Our eGift Service lets you send a gift directly to your recipient using their delivery address. Yep, that's all you need! With many of us working from home, our eGift Service is designed to provide an easy end to end solution.