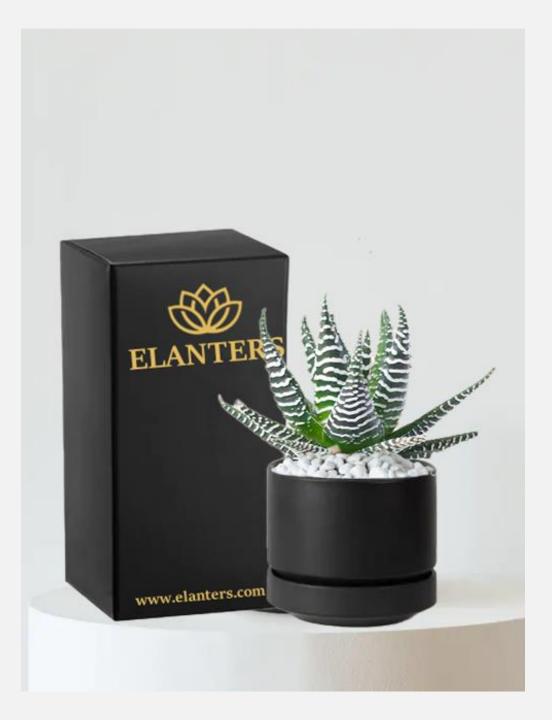

# Thrill Collections

Our collection of luxury design black ceramic pots bring elegance with a modern twist to any office desk.

**Echeveria Elegans | Rs.799** *Ceramic pot ( height:8cm , dia: 10cm)* 

Haworthia | Rs.799 Ceramic pot ( height:8cm , dia: 10cm)

Echeveria Elegans & Haworthia | Rs.949 Ceramic pot ( height:8cm , dia: 10cm)

Jade | Rs.799 Ceramic pot ( height:8cm , dia: 10cm)

Gymnocalcium Yellow & Haworthia | Rs.949 Ceramic pot ( height:8cm , dia: 10cm)

**Gymnocalcium Red & Haworthia | Rs.949** Ceramic pot ( height:8cm , dia: 10cm)