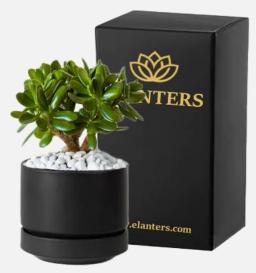

height:8cm , dia: 10cm)



**Oxy Cardium Varigated | Rs.799** *Ceramic pot ( height:8cm , dia: 10cm)* 



Jade | Rs.799 Ceramic pot ( height:8cm , dia: 10cm)

#### THE MOST BLISSFUL GIFT

A truly unique, thoughtful, and meaningful gift that will boost your employees' morale. A unique way to reward and motivate your team, and elevate their workspace!





www.elanters.co

**ELANTERS** 



Areca Palm | Rs.799 Ceramic pot ( height:8cm , dia: 10cm)



# Thrill Collections

Our collection of luxury design black ceramic pots bring elegance with a modern twist to any office desk.



**Echeveria Elegans | Rs.799** *Ceramic pot ( height:8cm , dia: 10cm)* 



Haworthia | Rs.799 Ceramic pot ( height:8cm , dia: 10cm)







Echeveria Elegans & Haworthia | Rs.949 Ceramic pot ( height:8cm , dia: 10cm)



Jade | Rs.799 Ceramic pot ( height:8cm , dia: 10cm)



Gymnocalcium Yellow & Haworthia | Rs.949 Ceramic pot ( height:8cm , dia: 10cm)



**Gymnocalcium Red & Haworthia | Rs.949** Ceramic pot ( height:8cm , dia: 10cm)

# Branding Options

IMPRINT LOGO . CARD . MESSAGE



# Imprint Logo

Add your logo to any of our gift for a memorable and lasting impression.

Standard Logo Size: 2 \* 1.5 inch max

*#additional charge as applicable* 

Your company logo on the client's desk, will sure keep you top-of-mind, and will grow your business!





# Gifting Programs

#### **E-GIFT SERVICE**

Our eGift Service lets you send a gift directly to your recipient using their delivery address. Yep, that's all you need! With many of us working from home, our eGift Service is designed to provide an easy end