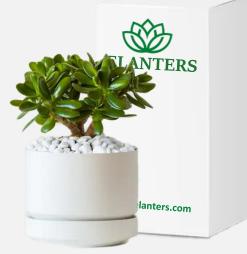

# 

**Classic Collections** 

The elegant and timeless luxury ceramic pot makes

this collection the perfect gift for any occasion.

Echeveria Elegans | Rs.799 Ceramic pot ( height:8cm , dia: 10cm)

Haworthia | Rs.799 Ceramic pot ( height:8cm , dia: 10cm)

Ceramic pot ( height:8cm , dia: 10cm)

**Gymnocalcium Red & Haworthia | Rs.949** Ceramic pot ( height:8cm , dia: 10cm)

**Oxy Cardium Varigated | Rs.799** *Ceramic pot ( height:8cm , dia: 10cm)* 

Jade | Rs.799 Ceramic pot ( height:8cm , dia: 10cm)