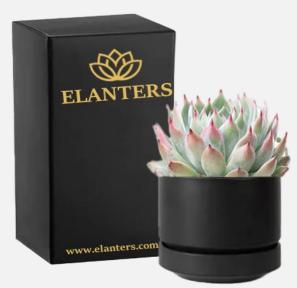

# Thrill Collections

Our collection of luxury design black ceramic pots bring elegance with a modern twist to any office desk.

**Echeveria Elegans | Rs.799** *Ceramic pot ( height:8cm , dia: 10cm)* 

Haworthia | Rs.799 Ceramic pot ( height:8cm , dia: 10cm)