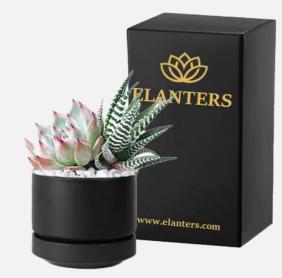

# 

**Classic Collections** 

The elegant and timeless luxury ceramic pot makes

this collection the perfect gift for any occasion.

Echeveria Elegans | Rs.799 Ceramic pot ( height:8cm , dia: 10cm)

Haworthia | Rs.799 Ceramic pot ( height:8cm , dia: 10cm)