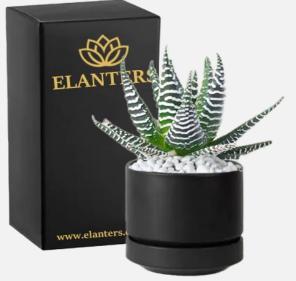

# Thrill Collections

Our collection of luxury design black ceramic pots bring elegance with a modern twist to any office desk.

**Echeveria Elegans | Rs.799** *Ceramic pot ( height:8cm , dia: 10cm)* 

Haworthia | Rs.799 Ceramic pot ( height:8cm , dia: 10cm)