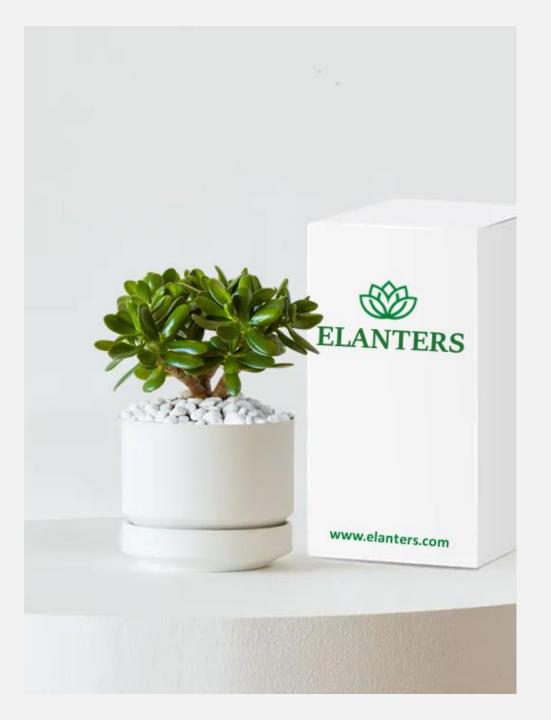

# 

**Classic Collections** 

The elegant and timeless luxury ceramic pot makes

this collection the perfect gift for any occasion.

Echeveria Elegans | Rs.799 Ceramic pot ( height:8cm , dia: 10cm)

Haworthia | Rs.799 Ceramic pot ( height:8cm , dia: 10cm)

Ceramic pot ( height:8cm , dia: 10cm)

**Gymnocalcium Red & Haworthia | Rs.949** Ceramic pot ( height:8cm , dia: 10cm)

**Oxy Cardium Varigated | Rs.799** *Ceramic pot ( height:8cm , dia: 10cm)* 

Jade | Rs.799 Ceramic pot ( height:8cm , dia: 10cm)

**ELANTERS** 

Areca Palm | Rs.799 Ceramic pot ( height:8cm , dia: 10cm)