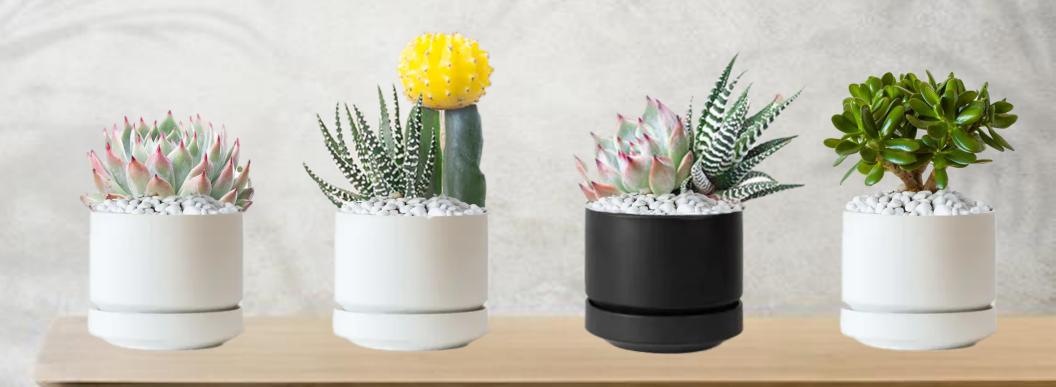

# 

**Classic Collections** 

The elegant and timeless luxury ceramic pot makes

this collection the perfect gift for any occasion.

Echeveria Elegans | Rs.799 Ceramic pot ( height:8cm , dia: 10cm)

Haworthia | Rs.799 Ceramic pot ( height:8cm , dia: 10cm)

Ceramic pot ( height:8cm , dia: 10cm)

**Gymnocalcium Red & Haworthia | Rs.949** Ceramic pot ( height:8cm , dia: 10cm)

**Oxy Cardium Varigated | Rs.799** *Ceramic pot ( height:8cm , dia: 10cm)* 

Jade | Rs.799 Ceramic pot ( height:8cm , dia: 10cm)

**ELANTERS** 

Areca Palm | Rs.799 Ceramic pot ( height:8cm , dia: 10cm)

# Thrill Collections

Our collection of luxury design black ceramic pots bring elegance with a modern twist to any office desk.

**Echeveria Elegans | Rs.799** *Ceramic pot ( height:8cm , dia: 10cm)* 

Haworthia | Rs.799 Ceramic pot ( height:8cm , dia: 10cm)

Echeveria Elegans & Haworthia | Rs.949 Ceramic pot ( height:8cm , dia: 10cm)

Jade | Rs.799 Ceramic pot ( height:8cm , dia: 10cm)

Gymnocalcium Yellow & Haworthia | Rs.949 Ceramic pot ( height:8cm , dia: 10cm)

**Gymnocalcium Red & Haworthia | Rs.949** Ceramic pot ( height:8cm , dia: 10cm)