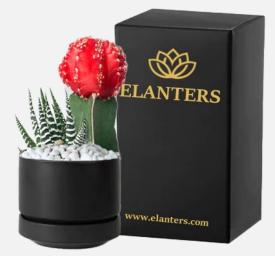

ght:8cm , dia: 10cm)

#### THE MOST BLISSFUL GIFT

A truly unique, thoughtful, and meaningful gift that will boost your employees' morale. A unique way to reward and motivate your team, and elevate their workspace!





www.elanters.co

**ELANTERS** 



Areca Palm | Rs.799 Ceramic pot ( height:8cm , dia: 10cm)



# Thrill Collections

Our collection of luxury design black ceramic pots bring elegance with a modern twist to any office desk.



**Echeveria Elegans | Rs.799** *Ceramic pot ( height:8cm , dia: 10cm)* 



Haworthia | Rs.799 Ceramic pot ( height:8cm , dia: 10cm)







Echeveria Elegans & Haworthia | Rs.949 Ceramic pot ( height:8cm , dia: 10cm)



Jade | Rs.799 Ceramic pot ( height:8cm , dia: 10cm)



Gymnocalcium Yellow & Haworthia | Rs.949 Ceramic pot ( height:8cm , dia: 10cm)



**Gymnocalcium Red & Haworthia | Rs.949** Ceramic pot ( height:8cm , dia: 10cm)

# Branding Options

IMPRINT LOGO . CARD . MESSAGE



# Imprint Logo

Add your logo to any of our gift for a memorable and lasting impression.

Standard Logo Size: 2 \* 1.5 inch max

*#additional charge as applicable* 

Your company logo on the client's desk, will sure keep you top-of-mind, and will grow your business!





# Gifting Programs

#### **E-GIFT SERVICE**

Our eGift Service lets you send a gift directly to your recipient using their delivery address. Yep, that's all you need! With many of us working from home, our eGift Service is designed to provide an easy end to end solution.

#### **ON-GIFTING PROGRAM**

Our On-Gifting Program is the perfect solution for business looking to send ongoing custom