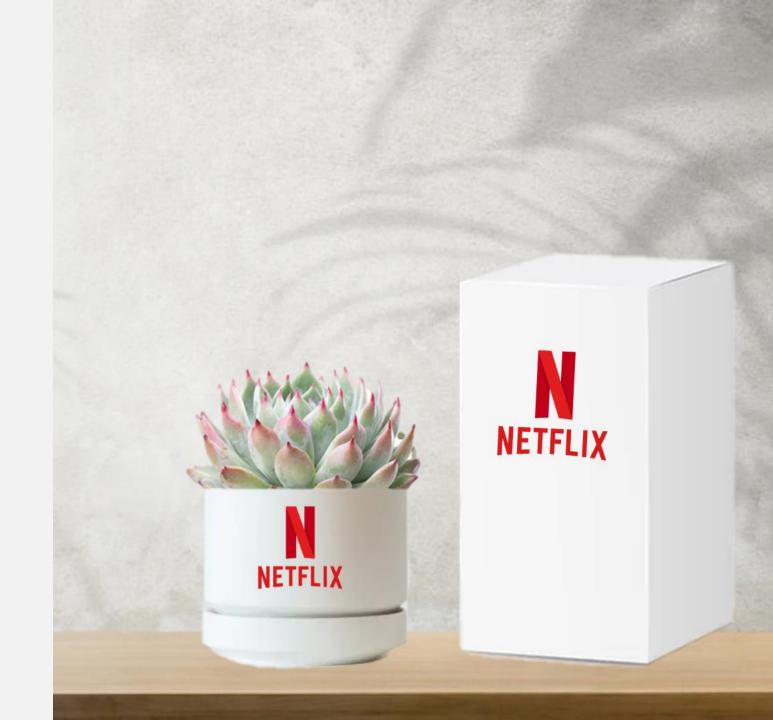

# Imprint Logo

Add your logo to any of our gift for a memorable and lasting impression.

Standard Logo Size: 2 \* 1.5 inch max

*#additional charge as applicable* 

Your company logo on the client's desk, will sure keep you top-of-mind, and will grow your business!