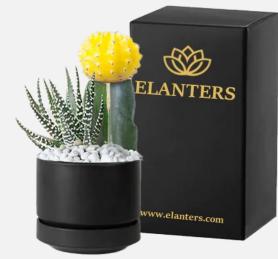

.799** *Ceramic pot ( height:8cm , dia: 10cm)* 



Jade | Rs.799 Ceramic pot ( height:8cm , dia: 10cm)

#### THE MOST BLISSFUL GIFT

A truly unique, thoughtful, and meaningful gift that will boost your employees' morale. A unique way to reward and motivate your team, and elevate their workspace!





www.elanters.co

**ELANTERS** 



Areca Palm | Rs.799 Ceramic pot ( height:8cm , dia: 10cm)



# Thrill Collections

Our collection of luxury design black ceramic pots bring elegance with a modern twist to any office desk.



**Echeveria Elegans | Rs.799** *Ceramic pot ( height:8cm , dia: 10cm)* 



Haworthia | Rs.799 Ceramic pot ( height:8cm , dia: 10cm)







Echeveria Elegans & Haworthia | Rs.949 Ceramic pot ( height:8cm , dia: 10cm)



Jade | Rs.799 Ceramic pot ( height:8cm , dia: 10cm)



Gymnocalcium Yellow & Haworthia | Rs.949 Ceramic pot ( height:8cm , dia: 10cm)



**Gymnocalcium Red & Haworthia | Rs.949** Ceramic pot ( height:8cm , dia: 10cm)

# Branding Options

IMPRINT LOGO . CARD . MESSAGE



# Imprint Logo

Add your logo to any of our gift for a memorable and lasting impression.

Standard Logo Size: 2 \* 1.5 inch max

*#additional charge as applicable* 

Your company logo on the client's desk, will sure keep you top-of-mind, and will grow your business!





# Gifting Programs

#### **E-GIFT SERVICE**

Our eGift Service lets you send a gift directly to your recipient using their delivery address. Yep, that's all you need! With many of us working from home, our eGift Service is designed to provide an easy end to end solution.

#### **ON-GIFTING PROGRAM**

Our On-G