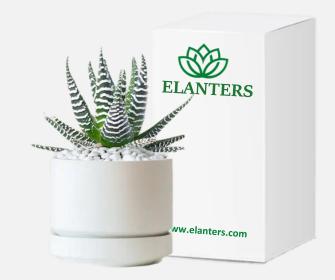

# 

**Classic Collections** 

The elegant and timeless luxury ceramic pot makes

this collection the perfect gift for any occasion.

Echeveria Elegans | Rs.799 Ceramic pot ( height:8cm , dia: 10cm)

Haworthia | Rs.799 Ceramic pot ( height:8cm , dia: 10cm)